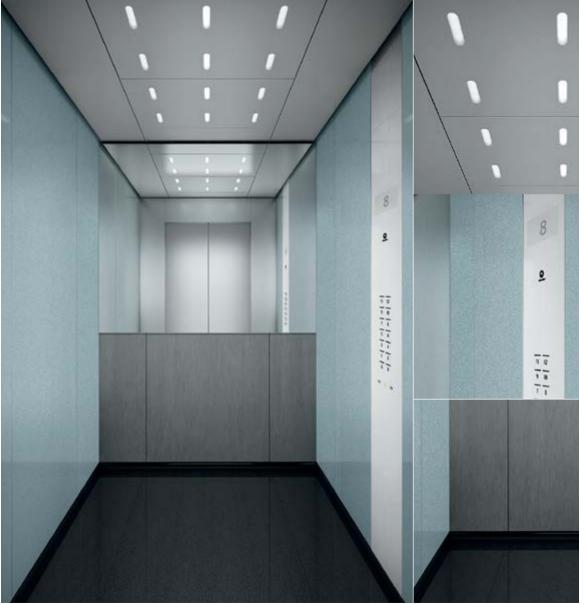

# Navona Capri Yellow

- 1. Rear wall: Painted Riga Grey
- 2. Side walls: Painted Capri Yellow
- 3. **Ceiling:** Painted Riga Grey
- 4. Light arrangement: LED Square
- **5. Floor:** Grey studded rubber
- **6. Car operating panel:**Linea 100 stainless steel brushed
- **7. Display:** Red LED dot matrix
- 8. Kick plate: Protruding painted black
- 9. Handrail: Straight stainless steel hairline

## Navona San Marino Blue

- 1. Rear wall: Painted Riga Grey
- 2. Side walls: Painted San Marino Blue
- 3. Ceiling: Painted Riga Grey
- 4. Light arrangement: LED Square
- 5. Floor: Grey studded rubber
- **6. Car operating panel:**Linea 100 stainless steel brushed
- 7. Display: Red LED dot matrix
- 8. Kick plate: Protruding painted black
- 9. Handrail: Straight stainless steel hairline