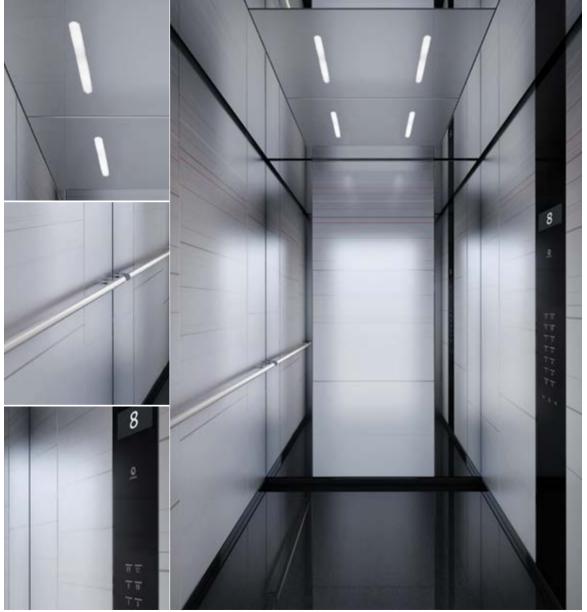

# Navona Capri Yellow

- 1. Rear wall: Painted Riga Grey
- 2. Side walls: Painted Capri Yellow
- 3. **Ceiling:** Painted Riga Grey
- 4. Light arrangement: LED Square
- **5. Floor:** Grey studded rubber
- **6. Car operating panel:**Linea 100 stainless steel brushed
- **7. Display:** Red LED dot matrix
- 8. Kick plate: Protruding painted black
- 9. Handrail: Straight stainless steel hairline

## Navona San Marino Blue

- 1. Rear wall: Painted Riga Grey
- 2. Side walls: Painted San Marino Blue
- 3. Ceiling: Painted Riga Grey
- 4. Light arrangement: LED Square
- 5. Floor: Grey studded rubber
- **6. Car operating panel:**Linea 100 stainless steel brushed
- 7. Display: Red LED dot matrix
- 8. Kick plate: Protruding painted black
- 9. Handrail: Straight stainless steel hairline

# Navona Ravenna Orange

- 1. Rear wall: Painted Polar White
- 2. Side walls: Painted Ravenna Orange
- 3. Ceiling: Painted Polar White
- 4. Light arrangement: LED Square
- 5. Floor: Aluminium Checker Plate
- Car operating panel: Linea 100 stainless steel brushed
- **7. Display:** Red LED dot matrix
- 8. Kick plate: Protruding painted black
- 9. Handrail: Straight stainless steel hairline

# Navona Genoa Green with Bumper rails

- 1. Rear wall: Painted Polar White
- 2. Side walls: Painted Genoa Green
- 3. **Ceiling:** Painted Polar White
- 4. Light arrangement: LED Square
- 5. Floor: Grey studded rubber
- 6. Car operating panel: Linea 100 stainless steel brushed
- 7. **Display:** Red LED dot matrix
- 8. **Kick plate:** Protruding painted black
- 9. Handrail: Straight stainless steel hairline
- 10. Bumper rails: Stainless steel brushed

## Navona Genoa Green

- . Rear wall: Painted Polar White
- 2. Side walls: Painted Genoa Green
- 3. Ceiling: Painted Polar White
- 4. Light arrangement: LED Square
- 5. Floor: Black speckled rubber
- **6. Car operating panel:**Linea 100 stainless steel brushed
- 7. **Display:** Red LED dot matrix
- 8. Kick plate: Flushed painted white aluminium
- 9. Handrail: Revolving stainless steel hairline
- 10. Mirror: Rear wall half height

## Navona Lucerne Brushed

- 1. Rear wall: Stainless steel Lucerne Brushed
- 2. Side walls: Stainless steel Lucerne Brushed
- 3. Ceiling: Stainless steel Lucerne Brushed
- 4. Light arrangement: LED Square
- 5. Floor: Black speckled rubber
- 6. Car operating panel:
  Linea 100 stainless steel brushed
- 7. **Display:** Red LED dot matrix
- 8. Kick plate: Flushed painted white aluminium
- 9. Handrail: Revolving stainless steel hairline
- 10. Mirror: Rear wall half height