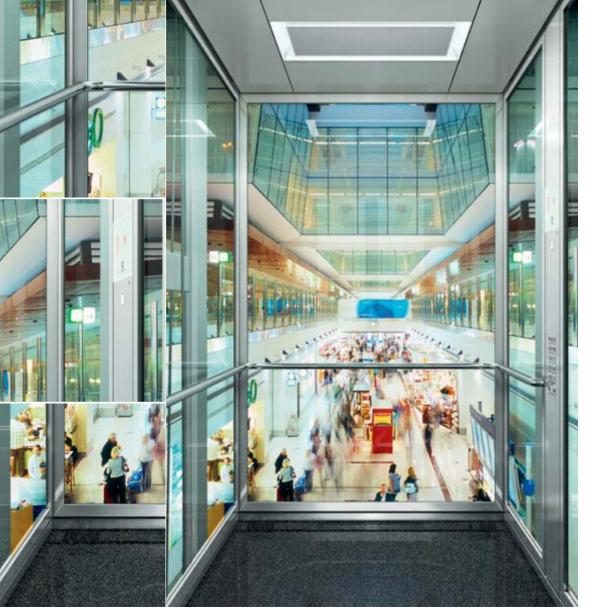

### Glass walls and doors for more transparency

Experience maximum visibility and unique views like never before. Select from a wide range of glass doors that suit your application. Glass can be selected for side and rear walls of the car for complete transparency or combined with other car interior materials from the Times Square, Park Avenue and Sunset Boulevard design lines.

#### Mirrors

Mirrors always add a special sense of space to rooms and buildings. In order to give your car more appeal and depth, the side walls or the rear wall can be provided with a full-height or half-height safety-glass mirror.