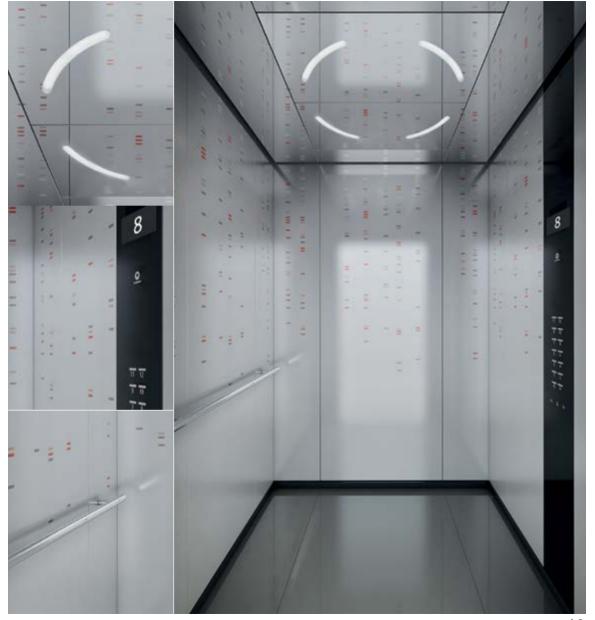

## Navona Lucerne Brushed

- 1. Rear wall: Stainless steel Lucerne Brushed
- 2. Side walls: Stainless steel Lucerne Brushed
- 3. Ceiling: Stainless steel Lucerne Brushed
- 4. Light arrangement: LED Square
- 5. Floor: Black speckled rubber
- 6. Car operating panel:
  Linea 100 stainless steel brushed
- 7. **Display:** Red LED dot matrix
- 8. Kick plate: Flushed painted white aluminium
- 9. Handrail: Revolving stainless steel hairline
- 10. Mirror: Rear wall half height