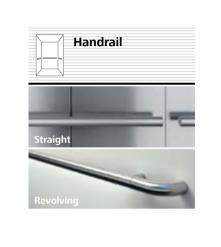

#### Handrails

Even though your elevator travels smoothly and with almost no sound, handrails convey a feeling of security. Stainless steel handrails match the interior and shapes of your car and can be mounted to the side and rear walls.

#### ote:

Handrails on side wall combined with COP only if cabine depth ≥1100 mm