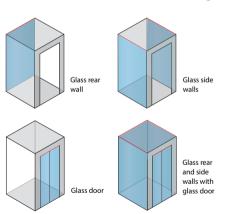

### Glass walls and doors for more transparency

Experience maximum visibility and unique views like never before. Select from a wide range of glass doors that suit your application. Glass can be selected for side and rear walls of the car for complete transparency or combined with other car interior materials from the Times Square, Park Avenue and Sunset Boulevard design lines.

Frames for glass walls are available in two stainless steel finishes

Lucerne Brushed Montreux Mirror