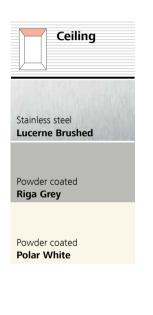

# Navona Capri Yellow

- 1. Rear wall: Painted Riga Grey
- 2. Side walls: Painted Capri Yellow
- 3. **Ceiling:** Painted Riga Grey
- 4. Light arrangement: LED Square
- **5. Floor:** Grey studded rubber
- **6. Car operating panel:**Linea 100 stainless steel brushed
- **7. Display:** Red LED dot matrix
- 8. Kick plate: Protruding painted black
- 9. Handrail: Straight stainless steel hairline

## Navona San Marino Blue

- 1. Rear wall: Painted Riga Grey
- 2. Side walls: Painted San Marino Blue
- 3. Ceiling: Painted Riga Grey
- 4. Light arrangement: LED Square
- 5. Floor: Grey studded rubber
- **6. Car operating panel:**Linea 100 stainless steel brushed
- 7. Display: Red LED dot matrix
- 8. Kick plate: Protruding painted black
- 9. Handrail: Straight stainless steel hairline

## Navona Lucerne Brushed

- 1. Rear wall: Stainless steel Lucerne Brushed
- 2. Side walls: Stainless steel Lucerne Brushed
- 3. Ceiling: Stainless steel Lucerne Brushed
- 4. Light arrangement: LED Square
- 5. Floor: Black speckled rubber
- 6. Car operating panel:
  Linea 100 stainless steel brushed
- 7. **Display:** Red LED dot matrix
- 8. Kick plate: Flushed painted white aluminium
- 9. Handrail: Revolving stainless steel hairline
- 10. Mirror: Rear wall half height