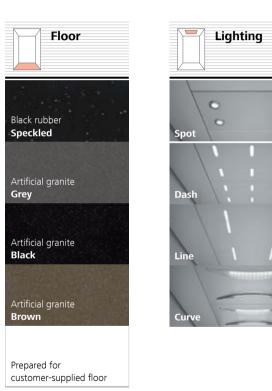

# Sunset Boulevard Digital decoration on satin glass Antalya Blue

- Rear wall: Digital decoration on satin glass Antalya Blue
- 2. Side walls: Digital decoration on satin glass Antalya Blue
- B. Ceiling: Stainless steel Lucerne Brushed
- 4. Light arrangement: LED Spot
- 5. Floor: Grey artificial granite
- 6. Car operating panel: Linea 300 Black stainless steel brushed
- 7. **Display:** Red LED dot matrix
- **8. Kick plate:** Flushed stainless steel brushed
- 9. Handrail: Illuminated straight stainless steel hairline
- 10. Mirror: Rear wall middle panel

# Sunset Boulevard Digital decoration on satin glass Moscow Red

- 1. Rear wall: Digital decoration on satin glass Moscow Red
- 2. Side walls: Digital decoration on satin glass Moscow Red
- 3. Ceiling: Stainless steel Lucerne Brushed
- 4. **Light arrangement:** LED Dash Array
- 5. Floor: Brown artificial granite
- **6. Car operating panel:** Linea Vetro glass black
- **7. Display:** TFT LCD display
- 8. Kick plate: Protruding painted black
- 9. Handrail: Illuminated straight stainless steel hairline

# Sunset Boulevard Digital decoration on satin glass New York Sunset

- Rear wall: Stainless steel Lugano Matt finish
- 2. Side walls: Digital decoration on satin glass New York Sunset
- 3. **Ceiling:** Stainless steel Lugano Matt finish
- 4. Light arrangement: LED Surround
- 5. Floor: Black artificial granite
- 5. Car operating panel: Linea 300 White stainless steel brushed
- 7. **Display:** Red LED dot matrix
- 8. **Kick plate:** Protruding stainless steel brushed
- 9. Handrail: Illuminated straight stainless steel hairline\*
- 10. Mirror: Rear wall, right and leftmost panel

# Sunset Boulevard Digital decoration on satin glass Luxor Gold

- 1. **Rear wall:** Digital decoration on satin glass Luxor Gold
- 2. **Side walls:** Digital decoration on satin glass Luxor Gold
- 3. Ceiling: Stainless steel Lucerne Brushed
- 4. Light arrangement: LED Line
- 5. Floor: Brown artificial granite
- 6. Car operating panel: Linea Vetro glass white
- **7. Display:** TFT LCD display
- 8. Kick plate: Flushed stainless steel brushed
- 9. Handrail: Straight stainless steel hairline

# Sunset Boulevard Digital decoration on satin glass Detroit Grey

- Rear wall: Digital decoration on satin glass Detroit Grey
- 2. Side walls: Digital decoration on satin glass Detroit Grey
- Ceiling: Stainless steel Lugano Matt finish
- 4. Light arrangement: LED Line
- 5. Floor: Black artificial granite
- 5. Car operating panel: Linea Vetro glass white
- 7. **Display:** TFT LCD display
- 8. **Kick plate:** Flushed stainless steel brushed
- 9. Handrail: Straight stainless steel hairline
- 10. Mirror: Rear wall, right and leftmost panel

# Sunset Boulevard Digital decoration on satin glass Marrakesh Mocha

- 1. Rear wall: Digital decoration on satin glass Marrakesh Mocha
- 2. Side walls: Digital decoration on satin glass Marrakesh Mocha
- 3. **Ceiling:** Stainless steel Zurich Dark Brushed
- 4. Light arrangement: LED Surround
- 5. Floor: Brown artificial granite
- 6. Car operating panel: Linea 300 White stainless steel brushed
- 7. **Display:** TFT LCD display
- 8. Kick plate: Flushed stainless steel brushed
- 9. Handrail: Straight stainless steel hairline
- 10. Mirror: Rear wall, right and leftmost panel

# Sunset Boulevard Digital print Sky Lines

- . Rear wall: Digital print Sky Lines on stainless steel Lugano Matt finish
- . Side walls: Digital print Sky Lines on stainless steel Lugano Matt finish
- Ceiling: Stainless steel Montreux Mirror
- 4. Light arrangement: LED Lines
- 5. Floor: Black artificial granite
- **6. Car operating panel:** Linea Vetro glass black
- **7. Display:** TFT LCD display
- . Kick plate: Protruding painted black
- . Handrail: Straight stainless steel hairline

# Sunset Boulevard Digital print Minimal Accents

- 1. Rear wall: Digital print Minimal Accents on stainless steel Lugano Matt finish
- 2. Side walls: Digital print Minimal Accents on stainless steel Lugano Matt finish
- 3. **Ceiling:** Stainless steel Montreux Mirror
- 4. Light arrangement: LED Surround
- 5. Floor: Grey artificial granite
- **6. Car operating panel:** Linea Vetro glass black
- 7. Display: TFT LCD display
- 8. **Kick plate:** Protruding painted black
- 9. Handrail: Straight stainless steel hairline

# Sunset Boulevard Digital print Wavy Dimensions

- . Rear wall: Digital print Wavy Dimensions on stainless steel Lugano Matt finish
- Side walls: Digital print Wavy Dimensions on stainless steel Lugano Matt finish
- Ceiling: Frame: stainless steel Montreux Mirror & Center: stainless steel Lugano Matt finish\*
- 4. Light arrangement: LED Surround
- Floor: Grey artificial granite
- **6. Car operating panel:** Linea Vetro glass black
- 7. **Display:** TFT LCD display
- **8. Kick plate:** Flushed stainless steel brushed
- 9. Mirror: Rear wall, right and leftmost panel

# Sunset Boulevard Digital print Line Symphony

- 1. Rear wall: Digital print Line Symphony on stainless steel Lugano Matt finish
- 2. Side walls: Digital print Line Symphony on stainless steel Montreux Mirror
- 3. Ceiling: Stainless steel Lugano Matt finish
- 4. Light arrangement: LED Dash Array
- 5. Floor: Brown artificial granite
- **6. Car operating panel:** Linea Vetro glass white
- 7. **Display:** TFT LCD display
- **8. Kick plate:** Flushed stainless steel brushed
- 9. Handrail: Straight stainless steel hairline

# Sunset Boulevard Digital print Dot Spots

- Rear wall: Stainless steel Lugano Matt finish
- . Side walls: Digital print Dot Spots on stainless steel Lugano Matt finish
- Ceiling: Frame: stainless steel Montreux Mirror & Center: stainless steel Lugano Matt finish\*
- Light arrangement: LED Spots

# Sunset Boulevard Digital print Linear Dreams

- 1. Rear wall: Digital print Linear Dreams
- 2. Side walls: Digital print Linear Dreams
- 3. Ceiling: Frame: stainless steel Montreux Mirror & Center: stainless steel Lugano Matt finish\*
- 4. Light arrangement: LED Line
- 5. Floor: Black artificial granite