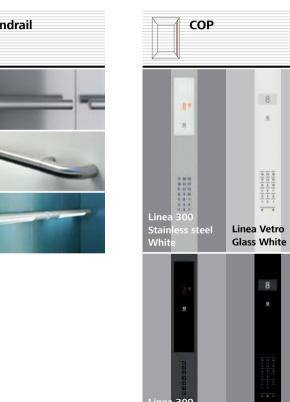

## Fixtures Linea 100

Functional design in stainless steel. Integrated white glass display with large, easily readable red LED dot matrix. Clear push buttons with red call confirmation.

Available for Navona and Times Square.

## Fixtures Linea 300

The Linea 300 car operating panel, landing operating and landing indicating panels are made from stainless steel and glass combining longevity and design at its best. Push buttons with braille and clearly visible indicators in the car and on the floors make the elevator user-friendly for everyone. The panels are easy to clean and guarantee a well-maintained look in the elevator's daily operation.

## Fixtures Linea Vetro

Linea Vetro combines a stylish and elegant design with a flexible concept allowing a high degree of customization. The full height, 6 mm thick glass panel in black or white integrates seamlessly in the car interior. Touch sensitive operation with clearly readable high-resolution TFT LCD display. An eye-catching design for an exclusive ambiance.