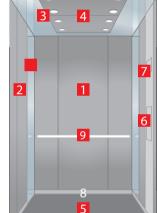

# Navona Capri Yellow

- 1. Rear wall: Painted Riga Grey
- 2. Side walls: Painted Capri Yellow
- 3. **Ceiling:** Painted Riga Grey
- 4. Light arrangement: LED Square
- **5. Floor:** Grey studded rubber
- **6. Car operating panel:**Linea 100 stainless steel brushed
- **7. Display:** Red LED dot matrix
- 8. Kick plate: Protruding painted black
- 9. Handrail: Straight stainless steel hairline