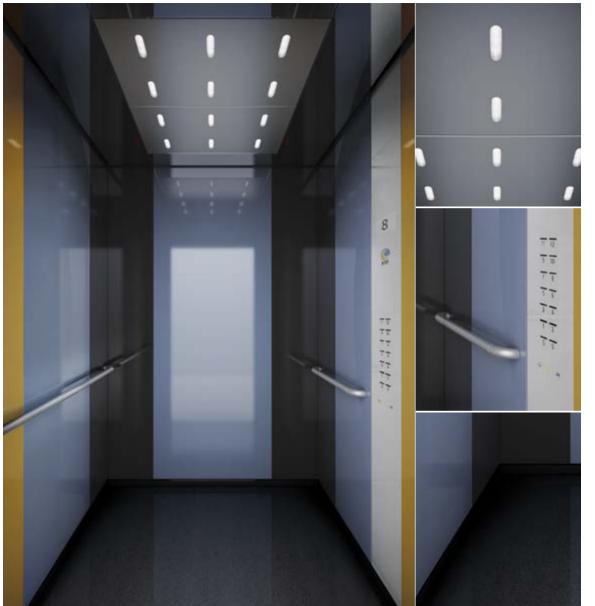

# Times Square Milan Grey

- Rear wall: Laminate Milan Grey
- 2. Side walls: Laminate Milan Grey
- 3. **Ceiling:** Painted Riga Grey
- 4. Light arrangement: LED Indirect
- 5. Floor: Grey artificial granite
- **6. Car operating panel:**Linea 300 White stainless steel brushed
- 7. **Display:** TFT LCD display
- 8. **Kick plate:** Protruding painted white aluminium
- 9. Handrail: Straight stainless steel hairline
- **O. Mirror:** Rear wall middle panel