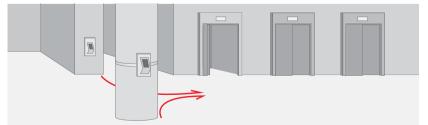

### **PORT on Pedestal**

Two separate steps can be distinguished when adding the PORT Technology pedestals to the building's layout: entering your destination on the pedestal and accessing your assigned elevator. The PORT Technology takes into account the distance to cover between these two steps. This makes moving from one location to another in a building more efficient.

#### PORT mounted on wall

The PORT Technology personal transit management system has the potential to remove many of the existing constraints on interior layouts. Integrate the PORT Technology mounted fixtures into the design of the building, thereby allowing architects greater creative freedom.