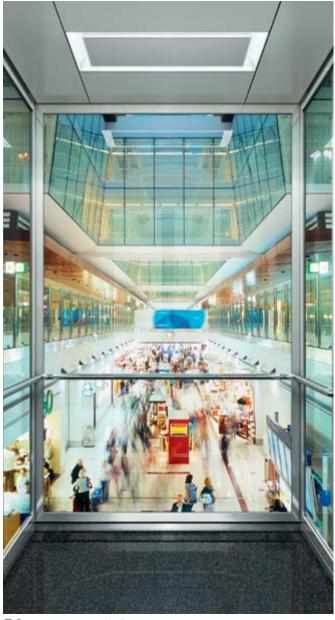

### Glass walls and doors for more transparency

Experience maximum visibility and unique views like never before. Select from a wide range of glass doors that suit your application. Glass can be selected for side and rear walls of the car for complete transparency or combined with other car interior materials from the Times Square, Park Avenue and Sunset Boulevard design lines.