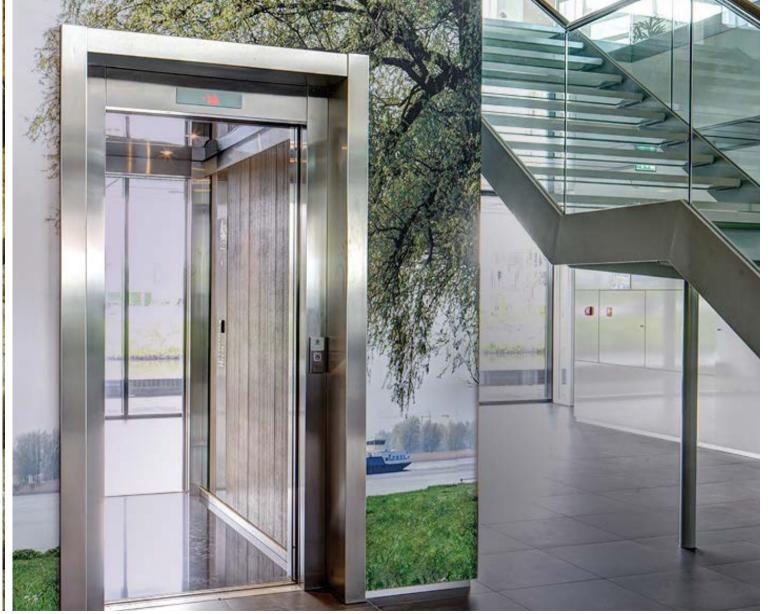

## Park Avenue Zurich Dark Brushed & Vancouver Wood

- . Rear wall: Stainless steel Zurich Dark Brushed
- Side walls: Laminate Vancouver Wood
- . Ceiling: Stainless steel Zurich Dark Brushed
- . Light arrangement: LED Line
- Floor: Brown artificial granite
- Car operating panel: Linea 300 Black stainless steel brushed
- 7. Display: Red LED dot matrix
- 8. Kick plate: Flushed stainless steel brushed
- . Mirror: Rear wall, right and leftmost panel

## Park Avenue Arosa Wood

- 1. Rear wall: Laminate Arosa Wood
- 2. Side walls: Laminate Arosa Wood
- 3. Ceiling: Stainless steel Zurich Dark Brushed
- 4. Light arrangement: LED Dash
- 5. Floor: Brown artificial granite
- 6. Car operating panel: Linea 300 White stainless steel brushed
- **7. Display:** TFT LCD display
- 8. **Kick plate:** Flushed stainless steel brushed
- 9. Handrail: Revolving stainless steel hairline
- 10. Mirror: Rear wall middle panel
- 11. Optional "Wave" design

### Park Avenue

Vancouver Wood & Back painted glass Petersburg Amber

- . Rear wall: Laminate Vancouver Wood
- 2. Side walls: Back painted glass "Metallic" Petersburg Amber
- 3. Ceiling: Stainless steel Lugano Matt finish
- 4. Light arrangement: LED Curve
- 5. Floor: Brown artificial granite
- **6. Car operating panel:** Linea 300 Black stainless steel brushed
- 7. Display: Red LED dot matrix
- 8. **Kick plate:** Protruding stainless steel brushed
- 9. Handrail: Straight stainless steel hairline
- **10. Mirror:** Rear wall, right and leftmost panel & side walls
- 11. Optional "Wave" design