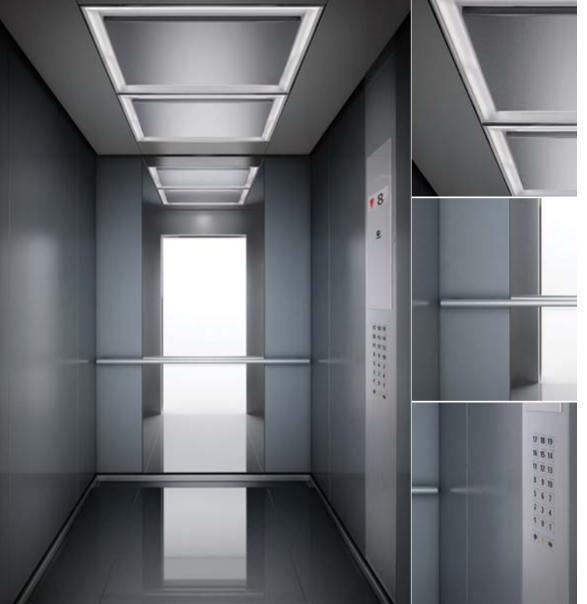

## Park Avenue Zurich Dark Brushed & Vancouver Wood

- . Rear wall: Stainless steel Zurich Dark Brushed
- Side walls: Laminate Vancouver Wood
- . Ceiling: Stainless steel Zurich Dark Brushed
- . Light arrangement: LED Line
- Floor: Brown artificial granite
- Car operating panel: Linea 300 Black stainless steel brushed
- 7. Display: Red LED dot matrix
- 8. Kick plate: Flushed stainless steel brushed
- . Mirror: Rear wall, right and leftmost panel

## Park Avenue Arosa Wood

- 1. Rear wall: Laminate Arosa Wood
- 2. Side walls: Laminate Arosa Wood
- 3. Ceiling: Stainless steel Zurich Dark Brushed
- 4. Light arrangement: LED Dash
- 5. Floor: Brown artificial granite
- 6. Car operating panel: Linea 300 White stainless steel brushed
- **7. Display:** TFT LCD display
- 8. **Kick plate:** Flushed stainless steel brushed
- 9. Handrail: Revolving stainless steel hairline
- 10. Mirror: Rear wall middle panel
- 11. Optional "Wave" design

### Park Avenue

Vancouver Wood & Back painted glass Petersburg Amber

- . Rear wall: Laminate Vancouver Wood
- 2. Side walls: Back painted glass "Metallic" Petersburg Amber
- 3. Ceiling: Stainless steel Lugano Matt finish
- 4. Light arrangement: LED Curve
- 5. Floor: Brown artificial granite
- **6. Car operating panel:** Linea 300 Black stainless steel brushed
- 7. Display: Red LED dot matrix
- 8. **Kick plate:** Protruding stainless steel brushed
- 9. Handrail: Straight stainless steel hairline
- **10. Mirror:** Rear wall, right and leftmost panel & side walls
- 11. Optional "Wave" design