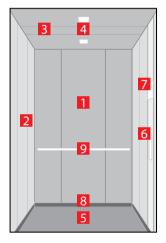

Design Brochure





### Contents

The 4 design lines "Navona", "Times Square", "Park Avenue" and "Sunset Boulevard" provide you with a wide range of decoration.

Choose your design solution to match your architectural styling concept and ideas.

Add ambiance with modern, fresh colors and patterns, selected materials and lights to provide a unique ride experience.









# Navona Capri Yellow



- 1. Rear wall: Painted Riga Grey
- 2. Side walls: Painted Capri Yellow
- 3. **Ceiling:** Painted Riga Grey
- 4. Light arrangement: LED Square
- **5. Floor:** Grey studded rubber
- **6. Car operating panel:**Linea 100 stainless steel brushed
- **7. Display:** Red LED dot matrix
- 8. Kick plate: Protruding painted black
- 9. Handrail: Straight stainless steel hairline

## Navona San Marino Blue



- 1. Rear wall: Painted Riga Grey
- 2. Side walls: Painted San Marino Blue
- 3. Ceiling: Painted Riga Grey
- 4. Light arrangement: LED Square
- 5. Floor: Grey studded rubber
- **6. Car operating panel:**Linea 100 stainless steel brushed
- 7. Display: Red LED dot matrix
- 8. Kick plate: Protruding painted black
- 9. Handrail: Straight stainless steel hairline





# Navona Ravenna Orange



- 1. Rear wall: Painted Polar White
- 2. Side walls: Painted Ravenna Orange
- 3. Ceiling: Painted Polar White
- 4. Light arrangement: LED Square
- 5. Floor: Aluminium Checker Plate
- Car operating panel: Linea 100 stainless steel brushed
- **7. Display:** Red LED dot matrix
- 8. Kick plate: Protruding painted black
- 9. Handrail: Straight stainless steel hairline

# Navona Genoa Green with Bumper rails