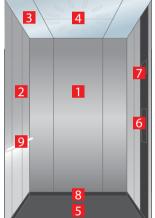

# Navona Capri Yellow

- 1. Rear wall: Painted Riga Grey
- 2. Side walls: Painted Capri Yellow
- 3. **Ceiling:** Painted Riga Grey
- 4. Light arrangement: LED Square
- **5. Floor:** Grey studded rubber
- **6. Car operating panel:**Linea 100 stainless steel brushed
- **7. Display:** Red LED dot matrix
- 8. Kick plate: Protruding painted black
- 9. Handrail: Straight stainless steel hairline

## Navona San Marino Blue

- 1. Rear wall: Painted Riga Grey
- 2. Side walls: Painted San Marino Blue
- 3. Ceiling: Painted Riga Grey
- 4. Light arrangement: LED Square
- 5. Floor: Grey studded rubber
- **6. Car operating panel:**Linea 100 stainless steel brushed
- 7. Display: Red LED dot matrix
- 8. Kick plate: Protruding painted black
- 9. Handrail: Straight stainless steel hairline

# Navona Ravenna Orange

- 1. Rear wall: Painted Polar White
- 2. Side walls: Painted Ravenna Orange
- 3. Ceiling: Painted Polar White
- 4. Light arrangement: LED Square
- 5. Floor: Aluminium Checker Plate
- Car operating panel: Linea 100 stainless steel brushed
- **7. Display:** Red LED dot matrix
- 8. Kick plate: Protruding painted black
- 9. Handrail: Straight stainless steel hairline

# Navona Genoa Green with Bumper rails

- 1. Rear wall: Painted Polar White
- 2. Side walls: Painted Genoa Green
- 3. **Ceiling:** Painted Polar White
- 4. Light arrangement: LED Square
- 5. Floor: Grey studded rubber
- 6. Car operating panel: Linea 100 stainless steel brushed
- 7. **Display:** Red LED dot matrix
- 8. **Kick plate:** Protruding painted black
- 9. Handrail: Straight stainless steel hairline
- 10. Bumper rails: Stainless steel brushed

## Navona Genoa Green

- . Rear wall: Painted Polar White
- 2. Side walls: Painted Genoa Green
- 3. Ceiling: Painted Polar White
- 4. Light arrangement: LED Square
- 5. Floor: Black speckled rubber
- **6. Car operating panel:**Linea 100 stainless steel brushed
- 7. **Display:** Red LED dot matrix
- 8. Kick plate: Flushed painted white aluminium
- 9. Handrail: Revolving stainless steel hairline
- 10. Mirror: Rear wall half height

## Navona Lucerne Brushed

- 1. Rear wall: Stainless steel Lucerne Brushed
- 2. Side walls: Stainless steel Lucerne Brushed
- 3. Ceiling: Stainless steel Lucerne Brushed
- 4. Light arrangement: LED Square
- 5. Floor: Black speckled rubber
- 6. Car operating panel:
  Linea 100 stainless steel brushed
- 7. **Display:** Red LED dot matrix
- 8. Kick plate: Flushed painted white aluminium
- 9. Handrail: Revolving stainless steel hairline
- 10. Mirror: Rear wall half height