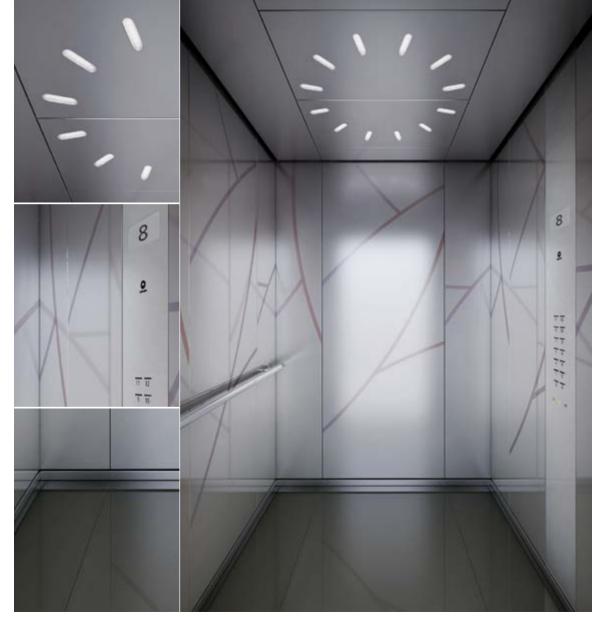

# Navona Ravenna Orange

- 1. Rear wall: Painted Polar White
- 2. Side walls: Painted Ravenna Orange
- 3. Ceiling: Painted Polar White
- 4. Light arrangement: LED Square
- 5. Floor: Aluminium Checker Plate
- Car operating panel: Linea 100 stainless steel brushed
- **7. Display:** Red LED dot matrix
- 8. Kick plate: Protruding painted black
- 9. Handrail: Straight stainless steel hairline