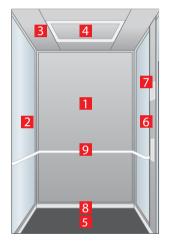

# Times Square Lucerne Brushed & Tangier Orange

- Rear wall: Stainless steel Lucerne Brushed
- . Side walls: Laminate Tangier Orange
- . Ceiling: Stainless steel Lucerne Brushed
- Light arrangement: LED Bracket
- Floor: Brown artificial granite
- Car operating panel: Linea 300 White stainless steel brushed
- **Display:** Red LED dot matrix
- Kick plate: Flushed stainless steel brushed
- Handrail: Straight stainless steel hairline
- O. Mirror: Rear wall, right and leftmost panel

## Times Square Lucerne Brushed & Cadiz Blue

- 1. Rear wall: Stainless steel Lucerne Brushed
- 2. Side walls: Laminate Cadiz Blue
- 3. Ceiling: Stainless steel Lucerne Brushed
- 4. Light arrangement: LED Bracket
- 5. Floor: Grey artificial granite
- 6. Car operating panel: Linea 300 White stainless steel brushed
- 7. **Display:** Red LED dot matrix
- 8. **Kick plate:** Flushed stainless steel brushed
- 9. Handrail: Straight stainless steel hairline
- 10. Mirror: Rear wall, right and leftmost panel

## Times Square Lucerne Brushed & Siena Brown

- Rear wall: Stainless steel Lucerne Brushed
- 2. Side walls: Laminate Siena Brown
- 3. **Ceiling:** Stainless steel Lucerne Brushed
- 4. Light arrangement: LED Spots
- 5. Floor: Brown artificial granite
- **6. Car operating panel:**Linea 300 White stainless steel brushed
- 7. **Display:** Red LED dot matrix
- 8. Kick plate: Flushed stainless steel brushed
- 9. Handrail: Straight stainless steel hairline
- O. Mirror: Rear wall, right and leftmost panel

# Times Square

Lausanne Linen & Seville Sunset

- 1. Rear wall: Stainless steel Lausanne Linen
- 2. Side walls: Laminate Seville Sunset
- 3. Ceiling: Stainless steel Montreux Mirror
- 4. Light arrangement: LED Spots
- 5. Floor: Black artificial granite
- **6. Car operating panel:**Linea 300 Black stainless steel brushed
- 7. **Display:** Red LED dot matrix
- 8. Kick plate: Protruding stainless steel brushed
- 9. Handrail: Revolving stainless steel hairline
- 10. Mirror: Rear wall middle panel

# Times Square Milan Grey

- Rear wall: Laminate Milan Grey
- 2. Side walls: Laminate Milan Grey
- 3. **Ceiling:** Painted Riga Grey
- 4. Light arrangement: LED Indirect
- 5. Floor: Grey artificial granite
- **6. Car operating panel:**Linea 300 White stainless steel brushed
- 7. **Display:** TFT LCD display
- 8. **Kick plate:** Protruding painted white aluminium
- 9. Handrail: Straight stainless steel hairline
- **O. Mirror:** Rear wall middle panel

## Times Square Geneve Dama

- 1. Rear wall: Stainless steel Geneve Dama
- 2. Side walls: Stainless steel Geneve Dama
- 3. Ceiling: Stainless steel Lucerne Brushed
- 4. Light arrangement: LED Indirect
- 5. Floor: Black artificial granite
- **6. Car operating panel:**Linea 300 Black stainless steel brushed
- 7. Display: TFT LCD display
- 8. Kick plate: Protruding stainless steel brushed
- 9. Mirror: Rear wall half height