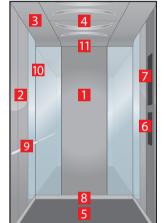

# Navona Capri Yellow

- 1. Rear wall: Painted Riga Grey
- 2. Side walls: Painted Capri Yellow
- 3. **Ceiling:** Painted Riga Grey
- 4. Light arrangement: LED Square
- **5. Floor:** Grey studded rubber
- **6. Car operating panel:**Linea 100 stainless steel brushed
- **7. Display:** Red LED dot matrix
- 8. Kick plate: Protruding painted black
- 9. Handrail: Straight stainless steel hairline

## Navona San Marino Blue

- 1. Rear wall: Painted Riga Grey
- 2. Side walls: Painted San Marino Blue
- 3. Ceiling: Painted Riga Grey
- 4. Light arrangement: LED Square
- 5. Floor: Grey studded rubber
- **6. Car operating panel:**Linea 100 stainless steel brushed
- 7. Display: Red LED dot matrix
- 8. Kick plate: Protruding painted black
- 9. Handrail: Straight stainless steel hairline

# Navona Ravenna Orange

- 1. Rear wall: Painted Polar White
- 2. Side walls: Painted Ravenna Orange
- 3. Ceiling: Painted Polar White
- 4. Light arrangement: LED Square
- 5. Floor: Aluminium Checker Plate
- Car operating panel: Linea 100 stainless steel brushed
- **7. Display:** Red LED dot matrix
- 8. Kick plate: Protruding painted black
- 9. Handrail: Straight stainless steel hairline

# Navona Genoa Green with Bumper rails

- 1. Rear wall: Painted Polar White
- 2. Side walls: Painted Genoa Green
- 3. **Ceiling:** Painted Polar White
- 4. Light arrangement: LED Square
- 5. Floor: Grey studded rubber
- 6. Car operating panel: Linea 100 stainless steel brushed
- 7. **Display:** Red LED dot matrix
- 8. **Kick plate:** Protruding painted black
- 9. Handrail: Straight stainless steel hairline
- 10. Bumper rails: Stainless steel brushed