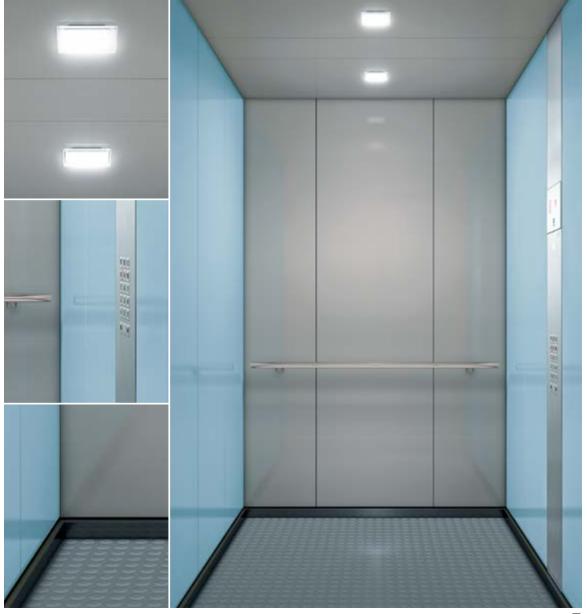

## Navona San Marino Blue

- 1. Rear wall: Painted Riga Grey
- 2. Side walls: Painted San Marino Blue
- 3. Ceiling: Painted Riga Grey
- 4. Light arrangement: LED Square
- 5. Floor: Grey studded rubber
- **6. Car operating panel:**Linea 100 stainless steel brushed
- 7. Display: Red LED dot matrix
- 8. Kick plate: Protruding painted black
- 9. Handrail: Straight stainless steel hairline