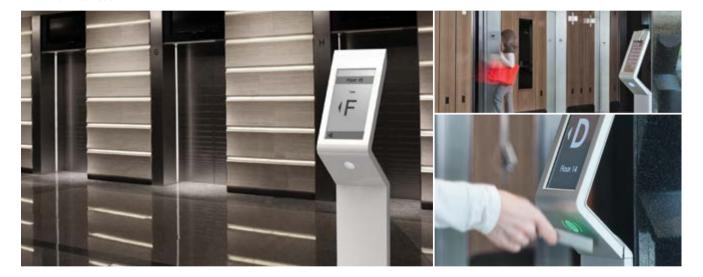

### **PORT on Pedestal**

Two separate steps can be distinguished when adding the PORT Technology pedestals to the building's layout: entering your destination on the pedestal and accessing your assigned elevator. The PORT Technology takes into account the distance to cover between these two steps. This makes moving from one location to another in a building more efficient.

### PORT on door gate

Access control is a fully integrated component of the PORT Technology. This means that the PORT Technology enables the functional integration of the security access of the building into the elevator dispatch system by installing it on the door gates.