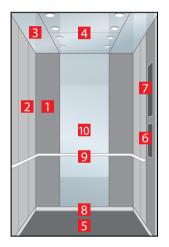

# Times Square Lucerne Brushed & Tangier Orange

- Rear wall: Stainless steel Lucerne Brushed
- . Side walls: Laminate Tangier Orange
- . Ceiling: Stainless steel Lucerne Brushed
- Light arrangement: LED Bracket
- Floor: Brown artificial granite
- Car operating panel: Linea 300 White stainless steel brushed
- **Display:** Red LED dot matrix
- Kick plate: Flushed stainless steel brushed
- Handrail: Straight stainless steel hairline
- O. Mirror: Rear wall, right and leftmost panel

## Times Square Lucerne Brushed & Cadiz Blue

- 1. Rear wall: Stainless steel Lucerne Brushed
- 2. Side walls: Laminate Cadiz Blue
- 3. Ceiling: Stainless steel Lucerne Brushed
- 4. Light arrangement: LED Bracket
- 5. Floor: Grey artificial granite
- 6. Car operating panel: Linea 300 White stainless steel brushed
- 7. **Display:** Red LED dot matrix
- 8. **Kick plate:** Flushed stainless steel brushed
- 9. Handrail: Straight stainless steel hairline
- 10. Mirror: Rear wall, right and leftmost panel

## Times Square Lucerne Brushed & Siena Brown

- Rear wall: Stainless steel Lucerne Brushed
- 2. Side walls: Laminate Siena Brown
- 3. **Ceiling:** Stainless steel Lucerne Brushed
- 4. Light arrangement: LED Spots
- 5. Floor: Brown artificial granite
- **6. Car operating panel:**Linea 300 White stainless steel brushed
- 7. **Display:** Red LED dot matrix
- 8. Kick plate: Flushed stainless steel brushed
- 9. Handrail: Straight stainless steel hairline
- O. Mirror: Rear wall, right and leftmost panel

# Times Square

Lausanne Linen & Seville Sunset

- 1. Rear wall: Stainless steel Lausanne Linen
- 2. Side walls: Laminate Seville Sunset
- 3. Ceiling: Stainless steel Montreux Mirror
- 4. Light arrangement: LED Spots
- 5. Floor: Black artificial granite
- **6. Car operating panel:**Linea 300 Black stainless steel brushed
- 7. **Display:** Red LED dot matrix
- 8. Kick plate: Protruding stainless steel brushed
- 9. Handrail: Revolving stainless steel hairline
- 10. Mirror: Rear wall middle panel

# Times Square Milan Grey

- Rear wall: Laminate Milan Grey
- 2. Side walls: Laminate Milan Grey
- 3. **Ceiling:** Painted Riga Grey
- 4. Light arrangement: LED Indirect
- 5. Floor: Grey artificial granite
- **6. Car operating panel:**Linea 300 White stainless steel brushed
- 7. **Display:** TFT LCD display
- 8. **Kick plate:** Protruding painted white aluminium
- 9. Handrail: Straight stainless steel hairline
- **O. Mirror:** Rear wall middle panel

## Times Square Geneve Dama

- 1. Rear wall: Stainless steel Geneve Dama
- 2. Side walls: Stainless steel Geneve Dama
- 3. Ceiling: Stainless steel Lucerne Brushed
- 4. Light arrangement: LED Indirect
- 5. Floor: Black artificial granite
- **6. Car operating panel:**Linea 300 Black stainless steel brushed
- 7. Display: TFT LCD display
- 8. Kick plate: Protruding stainless steel brushed
- 9. Mirror: Rear wall half height