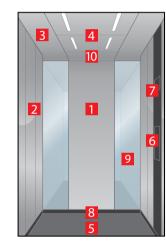

# Times Square Lucerne Brushed & Tangier Orange

- Rear wall: Stainless steel Lucerne Brushed
- . Side walls: Laminate Tangier Orange
- . Ceiling: Stainless steel Lucerne Brushed
- Light arrangement: LED Bracket
- Floor: Brown artificial granite
- Car operating panel: Linea 300 White stainless steel brushed
- **Display:** Red LED dot matrix
- Kick plate: Flushed stainless steel brushed
- Handrail: Straight stainless steel hairline
- O. Mirror: Rear wall, right and leftmost panel

## Times Square Lucerne Brushed & Cadiz Blue

- 1. Rear wall: Stainless steel Lucerne Brushed
- 2. Side walls: Laminate Cadiz Blue
- 3. Ceiling: Stainless steel Lucerne Brushed
- 4. Light arrangement: LED Bracket
- 5. Floor: Grey artificial granite
- 6. Car operating panel: Linea 300 White stainless steel brushed
- 7. **Display:** Red LED dot matrix
- 8. **Kick plate:** Flushed stainless steel brushed
- 9. Handrail: Straight stainless steel hairline
- 10. Mirror: Rear wall, right and leftmost panel

## Times Square Lucerne Brushed & Siena Brown

- Rear wall: Stainless steel Lucerne Brushed
- 2. Side walls: Laminate Siena Brown
- 3. **Ceiling:** Stainless steel Lucerne Brushed
- 4. Light arrangement: LED Spots
- 5. Floor: Brown artificial granite
- **6. Car operating panel:**Linea 300 White stainless steel brushed
- 7. **Display:** Red LED dot matrix
- 8. Kick plate: Flushed stainless steel brushed
- 9. Handrail: Straight stainless steel hairline
- O. Mirror: Rear wall, right and leftmost panel