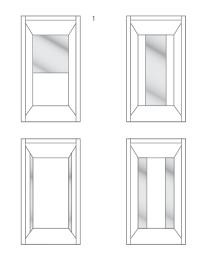

#### Mirrors

Mirrors always add a special sense of space to rooms and buildings. In order to give your car more appeal and depth, the side walls or the rear wall can be provided with a full-height or half-height safety-glass mirror.

#### otes:

<sup>1</sup> For Navona: only rear wall, half height and full width available
Only without handrail for right and / or leftmost panel
on rear wall
Mirror versions: Clear or Smoked

**Attention: if EN81-70** (handicapped version): mirror is frosted in bottom part (300 mm)