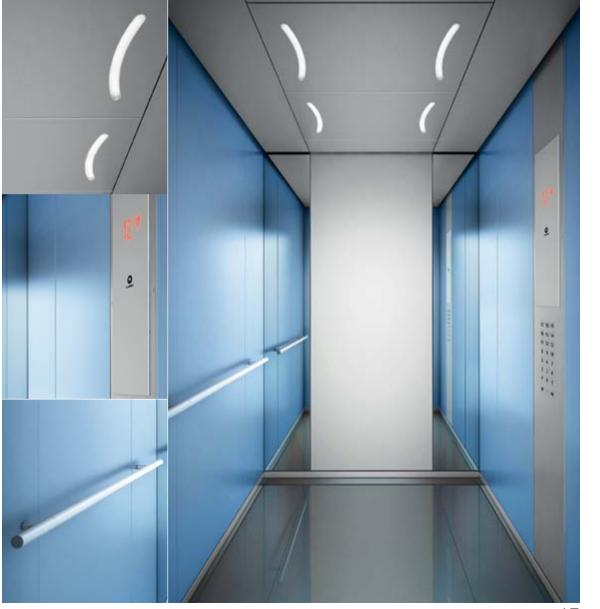

# Times Square Lucerne Brushed & Tangier Orange

- Rear wall: Stainless steel Lucerne Brushed
- . Side walls: Laminate Tangier Orange
- . Ceiling: Stainless steel Lucerne Brushed
- Light arrangement: LED Bracket
- Floor: Brown artificial granite
- Car operating panel: Linea 300 White stainless steel brushed
- **Display:** Red LED dot matrix
- Kick plate: Flushed stainless steel brushed
- Handrail: Straight stainless steel hairline
- O. Mirror: Rear wall, right and leftmost panel

## Times Square Lucerne Brushed & Cadiz Blue

- 1. Rear wall: Stainless steel Lucerne Brushed
- 2. Side walls: Laminate Cadiz Blue
- 3. Ceiling: Stainless steel Lucerne Brushed
- 4. Light arrangement: LED Bracket
- 5. Floor: Grey artificial granite
- 6. Car operating panel: Linea 300 White stainless steel brushed
- 7. **Display:** Red LED dot matrix
- 8. **Kick plate:** Flushed stainless steel brushed
- 9. Handrail: Straight stainless steel hairline
- 10. Mirror: Rear wall, right and leftmost panel

## Times Square Lucerne Brushed & Siena Brown

- Rear wall: Stainless steel Lucerne Brushed
- 2. Side walls: Laminate Siena Brown
- 3. **Ceiling:** Stainless steel Lucerne Brushed
- 4. Light arrangement: LED Spots
- 5. Floor: Brown artificial granite
- **6. Car operating panel:**Linea 300 White stainless steel brushed
- 7. **Display:** Red LED dot matrix
- 8. Kick plate: Flushed stainless steel brushed
- 9. Handrail: Straight stainless steel hairline
- O. Mirror: Rear wall, right and leftmost panel