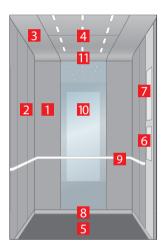

# Times Square Lucerne Brushed & Tangier Orange

- Rear wall: Stainless steel Lucerne Brushed
- . Side walls: Laminate Tangier Orange
- . Ceiling: Stainless steel Lucerne Brushed
- Light arrangement: LED Bracket
- Floor: Brown artificial granite
- Car operating panel: Linea 300 White stainless steel brushed
- **Display:** Red LED dot matrix
- Kick plate: Flushed stainless steel brushed
- Handrail: Straight stainless steel hairline
- O. Mirror: Rear wall, right and leftmost panel

## Times Square Lucerne Brushed & Cadiz Blue

- 1. Rear wall: Stainless steel Lucerne Brushed
- 2. Side walls: Laminate Cadiz Blue
- 3. Ceiling: Stainless steel Lucerne Brushed
- 4. Light arrangement: LED Bracket
- 5. Floor: Grey artificial granite
- 6. Car operating panel: Linea 300 White stainless steel brushed
- 7. **Display:** Red LED dot matrix
- 8. **Kick plate:** Flushed stainless steel brushed
- 9. Handrail: Straight stainless steel hairline
- 10. Mirror: Rear wall, right and leftmost panel

## Times Square Lucerne Brushed & Siena Brown

- Rear wall: Stainless steel Lucerne Brushed
- 2. Side walls: Laminate Siena Brown
- 3. **Ceiling:** Stainless steel Lucerne Brushed
- 4. Light arrangement: LED Spots
- 5. Floor: Brown artificial granite
- **6. Car operating panel:**Linea 300 White stainless steel brushed
- 7. **Display:** Red LED dot matrix
- 8. Kick plate: Flushed stainless steel brushed
- 9. Handrail: Straight stainless steel hairline
- O. Mirror: Rear wall, right and leftmost panel