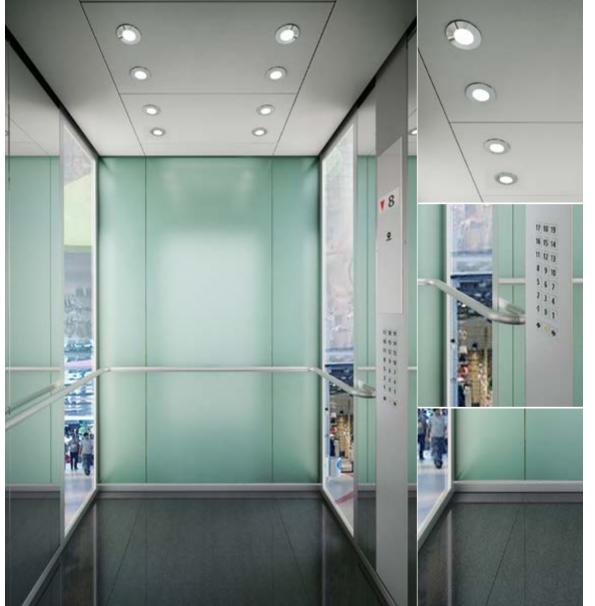

### Glass walls and doors for more transparency

Experience maximum visibility and unique views like never before. Select from a wide range of glass doors that suit your application. Glass can be selected for side and rear walls of the car for complete transparency or combined with other car interior materials from the Times Square, Park Avenue and Sunset Boulevard design lines.

#### Mirrors

Mirrors always add a special sense of space to rooms and buildings. In order to give your car more appeal and depth, the side walls or the rear wall can be provided with a full-height or half-height safety-glass mirror.