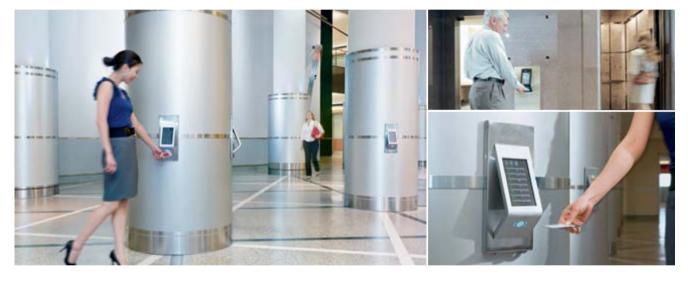

### **PORT on Pedestal**

Two separate steps can be distinguished when adding the PORT Technology pedestals to the building's layout: entering your destination on the pedestal and accessing your assigned elevator. The PORT Technology takes into account the distance to cover between these two steps. This makes moving from one location to another in a building more efficient.

#### PORT mounted on wall

The PORT Technology personal transit management system has the potential to remove many of the existing constraints on interior layouts. Integrate the PORT Technology mounted fixtures into the design of the building, thereby allowing architects greater creative freedom.