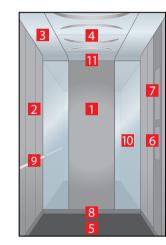

# Times Square Lucerne Brushed & Tangier Orange

- Rear wall: Stainless steel Lucerne Brushed
- . Side walls: Laminate Tangier Orange
- . Ceiling: Stainless steel Lucerne Brushed
- Light arrangement: LED Bracket
- Floor: Brown artificial granite
- Car operating panel: Linea 300 White stainless steel brushed
- **Display:** Red LED dot matrix
- Kick plate: Flushed stainless steel brushed
- Handrail: Straight stainless steel hairline
- O. Mirror: Rear wall, right and leftmost panel

## Times Square Lucerne Brushed & Cadiz Blue

- 1. Rear wall: Stainless steel Lucerne Brushed
- 2. Side walls: Laminate Cadiz Blue
- 3. Ceiling: Stainless steel Lucerne Brushed
- 4. Light arrangement: LED Bracket
- 5. Floor: Grey artificial granite
- 6. Car operating panel: Linea 300 White stainless steel brushed
- 7. **Display:** Red LED dot matrix
- 8. **Kick plate:** Flushed stainless steel brushed
- 9. Handrail: Straight stainless steel hairline
- 10. Mirror: Rear wall, right and leftmost panel

## Times Square Lucerne Brushed & Siena Brown

- Rear wall: Stainless steel Lucerne Brushed
- 2. Side walls: Laminate Siena Brown
- 3. **Ceiling:** Stainless steel Lucerne Brushed
- 4. Light arrangement: LED Spots
- 5. Floor: Brown artificial granite
- **6. Car operating panel:**Linea 300 White stainless steel brushed
- 7. **Display:** Red LED dot matrix
- 8. Kick plate: Flushed stainless steel brushed
- 9. Handrail: Straight stainless steel hairline
- O. Mirror: Rear wall, right and leftmost panel

# Times Square

Lausanne Linen & Seville Sunset

- 1. Rear wall: Stainless steel Lausanne Linen
- 2. Side walls: Laminate Seville Sunset
- 3. Ceiling: Stainless steel Montreux Mirror
- 4. Light arrangement: LED Spots
- 5. Floor: Black artificial granite
- **6. Car operating panel:**Linea 300 Black stainless steel brushed
- 7. **Display:** Red LED dot matrix
- 8. Kick plate: Protruding stainless steel brushed
- 9. Handrail: Revolving stainless steel hairline
- 10. Mirror: Rear wall middle panel

# Times Square Milan Grey

- Rear wall: Laminate Milan Grey
- 2. Side walls: Laminate Milan Grey
- 3. **Ceiling:** Painted Riga Grey
- 4. Light arrangement: LED Indirect
- 5. Floor: Grey artificial granite
- **6. Car operating panel:**Linea 300 White stainless steel brushed
- 7. **Display:** TFT LCD display
- 8. **Kick plate:** Protruding painted white aluminium
- 9. Handrail: Straight stainless steel hairline
- **O. Mirror:** Rear wall middle panel

## Times Square Geneve Dama

- 1. Rear wall: Stainless steel Geneve Dama
- 2. Side walls: Stainless steel Geneve Dama
- 3. Ceiling: Stainless steel Lucerne Brushed
- 4. Light arrangement: LED Indirect
- 5. Floor: Black artificial granite
- **6. Car operating panel:**Linea 300 Black stainless steel brushed
- 7. Display: TFT LCD display
- 8. Kick plate: Protruding stainless steel brushed
- 9. Mirror: Rear wall half height