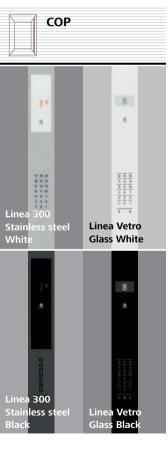

## Fixtures Linea 300

The Linea 300 car operating panel, landing operating and landing indicating panels are made from stainless steel and glass combining longevity and design at its best. Push buttons with braille and clearly visible indicators in the car and on the floors make the elevator user-friendly for everyone. The panels are easy to clean and guarantee a well-maintained look in the elevator's daily operation.

Available for Times Square, Park Avenue, Sunset Boulevard and bare car.

### **Optional features:**

- TFT LCD screen
- Concealed attendant box
- Different mounting options for landing fixtures
- Key switches
- Card reader
- Braille on buttons

Car direction

arrows

Landing operating panels