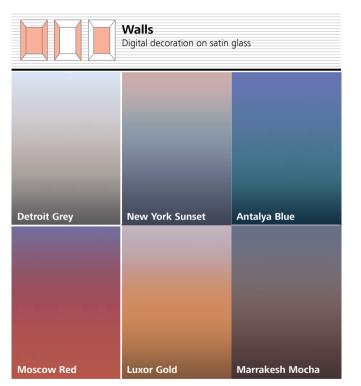

# Sunset Boulevard Digital decoration on satin glass Antalya Blue

- Rear wall: Digital decoration on satin glass Antalya Blue
- 2. Side walls: Digital decoration on satin glass Antalya Blue
- B. Ceiling: Stainless steel Lucerne Brushed
- 4. Light arrangement: LED Spot
- 5. Floor: Grey artificial granite
- 6. Car operating panel: Linea 300 Black stainless steel brushed
- 7. **Display:** Red LED dot matrix
- **8. Kick plate:** Flushed stainless steel brushed
- 9. Handrail: Illuminated straight stainless steel hairline
- 10. Mirror: Rear wall middle panel

# Sunset Boulevard Digital decoration on satin glass Moscow Red

- 1. Rear wall: Digital decoration on satin glass Moscow Red
- 2. Side walls: Digital decoration on satin glass Moscow Red
- 3. Ceiling: Stainless steel Lucerne Brushed
- 4. **Light arrangement:** LED Dash Array
- 5. Floor: Brown artificial granite
- **6. Car operating panel:** Linea Vetro glass black
- **7. Display:** TFT LCD display
- 8. Kick plate: Protruding painted black
- 9. Handrail: Illuminated straight stainless steel hairline

# Sunset Boulevard Digital decoration on satin glass New York Sunset

- Rear wall: Stainless steel Lugano Matt finish
- 2. Side walls: Digital decoration on satin glass New York Sunset
- 3. **Ceiling:** Stainless steel Lugano Matt finish
- 4. Light arrangement: LED Surround
- 5. Floor: Black artificial granite
- 5. Car operating panel: Linea 300 White stainless steel brushed
- 7. **Display:** Red LED dot matrix
- 8. **Kick plate:** Protruding stainless steel brushed
- 9. Handrail: Illuminated straight stainless steel hairline\*
- 10. Mirror: Rear wall, right and leftmost panel

# Sunset Boulevard Digital decoration on satin glass Luxor Gold

- 1. **Rear wall:** Digital decoration on satin glass Luxor Gold
- 2. **Side walls:** Digital decoration on satin glass Luxor Gold
- 3. Ceiling: Stainless steel Lucerne Brushed
- 4. Light arrangement: LED Line
- 5. Floor: Brown artificial granite
- 6. Car operating panel: Linea Vetro glass white
- **7. Display:** TFT LCD display
- 8. Kick plate: Flushed stainless steel brushed
- 9. Handrail: Straight stainless steel hairline

# Sunset Boulevard Digital decoration on satin glass Detroit Grey

- Rear wall: Digital decoration on satin glass Detroit Grey
- 2. Side walls: Digital decoration on satin glass Detroit Grey
- Ceiling: Stainless steel Lugano Matt finish
- 4. Light arrangement: LED Line
- 5. Floor: Black artificial granite
- 5. Car operating panel: Linea Vetro glass white
- 7. **Display:** TFT LCD display
- 8. **Kick plate:** Flushed stainless steel brushed
- 9. Handrail: Straight stainless steel hairline
- 10. Mirror: Rear wall, right and leftmost panel

# Sunset Boulevard Digital decoration on satin glass Marrakesh Mocha

- 1. Rear wall: Digital decoration on satin glass Marrakesh Mocha
- 2. Side walls: Digital decoration on satin glass Marrakesh Mocha
- 3. **Ceiling:** Stainless steel Zurich Dark Brushed
- 4. Light arrangement: LED Surround
- 5. Floor: Brown artificial granite
- 6. Car operating panel: Linea 300 White stainless steel brushed
- 7. **Display:** TFT LCD display
- 8. Kick plate: Flushed stainless steel brushed
- 9. Handrail: Straight stainless steel hairline
- 10. Mirror: Rear wall, right and leftmost panel