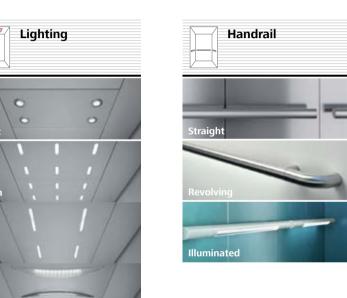

#### Handrails

Even though your elevator travels smoothly and with almost no sound, handrails convey a feeling of security. Stainless steel handrails match the interior and shapes of your car and can be mounted to the side and rear walls.

#### ote:

Handrails on side wall combined with COP only if cabine depth ≥1100 mm