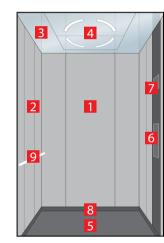

## Navona Genoa Green

- . Rear wall: Painted Polar White
- 2. Side walls: Painted Genoa Green
- 3. Ceiling: Painted Polar White
- 4. Light arrangement: LED Square
- 5. Floor: Black speckled rubber
- **6. Car operating panel:**Linea 100 stainless steel brushed
- 7. **Display:** Red LED dot matrix
- 8. Kick plate: Flushed painted white aluminium
- 9. Handrail: Revolving stainless steel hairline
- 10. Mirror: Rear wall half height