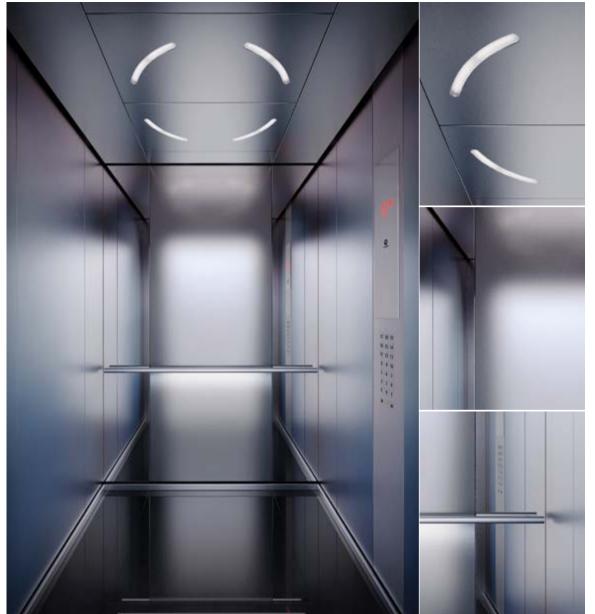

## Navona Lucerne Brushed

- 1. Rear wall: Stainless steel Lucerne Brushed
- 2. Side walls: Stainless steel Lucerne Brushed
- 3. Ceiling: Stainless steel Lucerne Brushed
- 4. Light arrangement: LED Square
- 5. Floor: Black speckled rubber
- 6. Car operating panel:
  Linea 100 stainless steel brushed
- 7. **Display:** Red LED dot matrix
- 8. Kick plate: Flushed painted white aluminium
- 9. Handrail: Revolving stainless steel hairline
- 10. Mirror: Rear wall half height