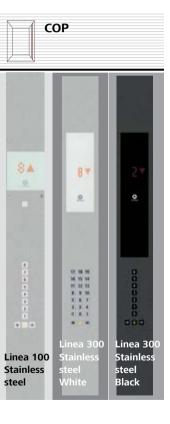

## Fixtures Linea 100

Functional design in stainless steel. Integrated white glass display with large, easily readable red LED dot matrix. Clear push buttons with red call confirmation.

Available for Navona and Times Square.

## Fixtures Linea 300

The Linea 300 car operating panel, landing operating and landing indicating panels are made from stainless steel and glass combining longevity and design at its best. Push buttons with braille and clearly visible indicators in the car and on the floors make the elevator user-friendly for everyone. The panels are easy to clean and guarantee a well-maintained look in the elevator's daily operation.

Available for Times Square, Park Avenue, Sunset Boulevard and bare car.