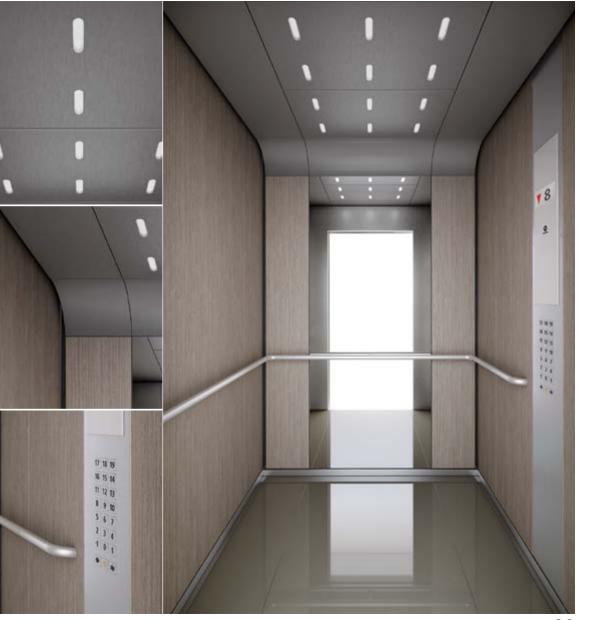

# Times Square Milan Grey

- Rear wall: Laminate Milan Grey
- 2. Side walls: Laminate Milan Grey
- 3. **Ceiling:** Painted Riga Grey
- 4. Light arrangement: LED Indirect
- 5. Floor: Grey artificial granite
- **6. Car operating panel:**Linea 300 White stainless steel brushed
- 7. **Display:** TFT LCD display
- 8. **Kick plate:** Protruding painted white aluminium
- 9. Handrail: Straight stainless steel hairline
- **O. Mirror:** Rear wall middle panel