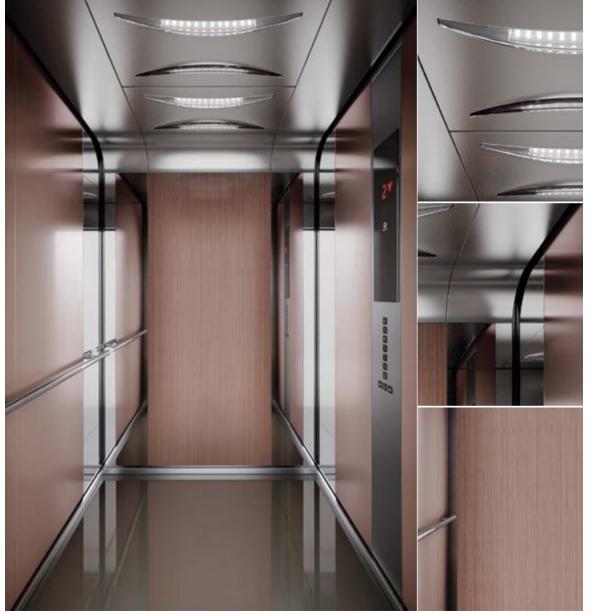

## Navona Lucerne Brushed

- 1. Rear wall: Stainless steel Lucerne Brushed
- 2. Side walls: Stainless steel Lucerne Brushed
- 3. Ceiling: Stainless steel Lucerne Brushed
- 4. Light arrangement: LED Square
- 5. Floor: Black speckled rubber
- 6. Car operating panel:
  Linea 100 stainless steel brushed
- 7. **Display:** Red LED dot matrix
- 8. Kick plate: Flushed painted white aluminium
- 9. Handrail: Revolving stainless steel hairline
- 10. Mirror: Rear wall half height