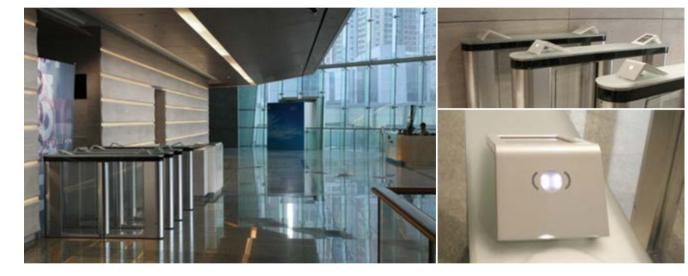

### PORT on door gate

Access control is a fully integrated component of the PORT Technology. This means that the PORT Technology enables the functional integration of the security access of the building into the elevator dispatch system by installing it on the door gates.