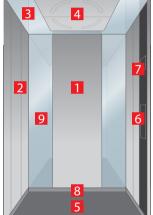

# Navona Capri Yellow

- 1. Rear wall: Painted Riga Grey
- 2. Side walls: Painted Capri Yellow
- 3. **Ceiling:** Painted Riga Grey
- 4. Light arrangement: LED Square
- **5. Floor:** Grey studded rubber
- **6. Car operating panel:**Linea 100 stainless steel brushed
- **7. Display:** Red LED dot matrix
- 8. Kick plate: Protruding painted black
- 9. Handrail: Straight stainless steel hairline

## Navona San Marino Blue

- 1. Rear wall: Painted Riga Grey
- 2. Side walls: Painted San Marino Blue
- 3. Ceiling: Painted Riga Grey
- 4. Light arrangement: LED Square
- 5. Floor: Grey studded rubber
- **6. Car operating panel:**Linea 100 stainless steel brushed
- 7. Display: Red LED dot matrix
- 8. Kick plate: Protruding painted black
- 9. Handrail: Straight stainless steel hairline

# Navona Ravenna Orange

- 1. Rear wall: Painted Polar White
- 2. Side walls: Painted Ravenna Orange
- 3. Ceiling: Painted Polar White
- 4. Light arrangement: LED Square
- 5. Floor: Aluminium Checker Plate
- Car operating panel: Linea 100 stainless steel brushed
- **7. Display:** Red LED dot matrix
- 8. Kick plate: Protruding painted black
- 9. Handrail: Straight stainless steel hairline

# Navona Genoa Green with Bumper rails

- 1. Rear wall: Painted Polar White
- 2. Side walls: Painted Genoa Green
- 3. **Ceiling:** Painted Polar White
- 4. Light arrangement: LED Square
- 5. Floor: Grey studded rubber
- 6. Car operating panel: Linea 100 stainless steel brushed
- 7. **Display:** Red LED dot matrix
- 8. **Kick plate:** Protruding painted black
- 9. Handrail: Straight stainless steel hairline
- 10. Bumper rails: Stainless steel brushed

## Navona Genoa Green

- . Rear wall: Painted Polar White
- 2. Side walls: Painted Genoa Green
- 3. Ceiling: Painted Polar White
- 4. Light arrangement: LED Square
- 5. Floor: Black speckled rubber
- **6. Car operating panel:**Linea 100 stainless steel brushed
- 7. **Display:** Red LED dot matrix
- 8. Kick plate: Flushed painted white aluminium
- 9. Handrail: Revolving stainless steel hairline
- 10. Mirror: Rear wall half height

## Navona Lucerne Brushed

- 1. Rear wall: Stainless steel Lucerne Brushed
- 2. Side walls: Stainless steel Lucerne Brushed
- 3. Ceiling: Stainless steel Lucerne Brushed
- 4. Light arrangement: LED Square
- 5. Floor: Black speckled rubber
- 6. Car operating panel:
  Linea 100 stainless steel brushed
- 7. **Display:** Red LED dot matrix
- 8. Kick plate: Flushed painted white aluminium
- 9. Handrail: Revolving stainless steel hairline
- 10. Mirror: Rear wall half height