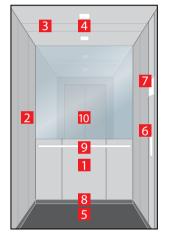

# Navona Capri Yellow

- 1. Rear wall: Painted Riga Grey
- 2. Side walls: Painted Capri Yellow
- 3. **Ceiling:** Painted Riga Grey
- 4. Light arrangement: LED Square
- **5. Floor:** Grey studded rubber
- **6. Car operating panel:**Linea 100 stainless steel brushed
- **7. Display:** Red LED dot matrix
- 8. Kick plate: Protruding painted black
- 9. Handrail: Straight stainless steel hairline

## Navona San Marino Blue

- 1. Rear wall: Painted Riga Grey
- 2. Side walls: Painted San Marino Blue
- 3. Ceiling: Painted Riga Grey
- 4. Light arrangement: LED Square
- 5. Floor: Grey studded rubber
- **6. Car operating panel:**Linea 100 stainless steel brushed
- 7. Display: Red LED dot matrix
- 8. Kick plate: Protruding painted black
- 9. Handrail: Straight stainless steel hairline

# Navona Ravenna Orange

- 1. Rear wall: Painted Polar White
- 2. Side walls: Painted Ravenna Orange
- 3. Ceiling: Painted Polar White
- 4. Light arrangement: LED Square
- 5. Floor: Aluminium Checker Plate
- Car operating panel: Linea 100 stainless steel brushed
- **7. Display:** Red LED dot matrix
- 8. Kick plate: Protruding painted black
- 9. Handrail: Straight stainless steel hairline

# Navona Genoa Green with Bumper rails

- 1. Rear wall: Painted Polar White
- 2. Side walls: Painted Genoa Green
- 3. **Ceiling:** Painted Polar White
- 4. Light arrangement: LED Square
- 5. Floor: Grey studded rubber
- 6. Car operating panel: Linea 100 stainless steel brushed
- 7. **Display:** Red LED dot matrix
- 8. **Kick plate:** Protruding painted black
- 9. Handrail: Straight stainless steel hairline
- 10. Bumper rails: Stainless steel brushed

## Navona Genoa Green

- . Rear wall: Painted Polar White
- 2. Side walls: Painted Genoa Green
- 3. Ceiling: Painted Polar White
- 4. Light arrangement: LED Square
- 5. Floor: Black speckled rubber
- **6. Car operating panel:**Linea 100 stainless steel brushed
- 7. **Display:** Red LED dot matrix
- 8. Kick plate: Flushed painted white aluminium
- 9. Handrail: Revolving stainless steel hairline
- 10. Mirror: Rear wall half height

## Navona Lucerne Brushed

- 1. Rear wall: Stainless steel Lucerne Brushed
- 2. Side walls: Stainless steel Lucerne Brushed
- 3. Ceiling: Stainless steel Lucerne Brushed
- 4. Light arrangement: LED Square
- 5. Floor: Black speckled rubber
- 6. Car operating panel:
  Linea 100 stainless steel brushed
- 7. **Display:** Red LED dot matrix
- 8. Kick plate: Flushed painted white aluminium
- 9. Handrail: Revolving stainless steel hairline
- 10. Mirror: Rear wall half height