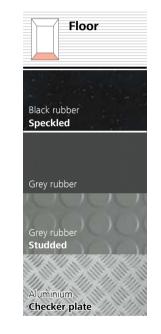

# Navona Capri Yellow

- 1. Rear wall: Painted Riga Grey
- 2. Side walls: Painted Capri Yellow
- 3. **Ceiling:** Painted Riga Grey
- 4. Light arrangement: LED Square
- **5. Floor:** Grey studded rubber
- **6. Car operating panel:**Linea 100 stainless steel brushed
- **7. Display:** Red LED dot matrix
- 8. Kick plate: Protruding painted black
- 9. Handrail: Straight stainless steel hairline

## Navona San Marino Blue

- 1. Rear wall: Painted Riga Grey
- 2. Side walls: Painted San Marino Blue
- 3. Ceiling: Painted Riga Grey
- 4. Light arrangement: LED Square
- 5. Floor: Grey studded rubber
- **6. Car operating panel:**Linea 100 stainless steel brushed
- 7. Display: Red LED dot matrix
- 8. Kick plate: Protruding painted black
- 9. Handrail: Straight stainless steel hairline

# Navona Ravenna Orange

- 1. Rear wall: Painted Polar White
- 2. Side walls: Painted Ravenna Orange
- 3. Ceiling: Painted Polar White
- 4. Light arrangement: LED Square
- 5. Floor: Aluminium Checker Plate
- Car operating panel: Linea 100 stainless steel brushed
- **7. Display:** Red LED dot matrix
- 8. Kick plate: Protruding painted black
- 9. Handrail: Straight stainless steel hairline

# Navona Genoa Green with Bumper rails

- 1. Rear wall: Painted Polar White
- 2. Side walls: Painted Genoa Green
- 3. **Ceiling:** Painted Polar White
- 4. Light arrangement: LED Square
- 5. Floor: Grey studded rubber
- 6. Car operating panel: Linea 100 stainless steel brushed
- 7. **Display:** Red LED dot matrix
- 8. **Kick plate:** Protruding painted black
- 9. Handrail: Straight stainless steel hairline
- 10. Bumper rails: Stainless steel brushed

## Navona Genoa Green

- . Rear wall: Painted Polar White
- 2. Side walls: Painted Genoa Green
- 3. Ceiling: Painted Polar White
- 4. Light arrangement: LED Square
- 5. Floor: Black speckled rubber
- **6. Car operating panel:**Linea 100 stainless steel brushed
- 7. **Display:** Red LED dot matrix
- 8. Kick plate: Flushed painted white aluminium
- 9. Handrail: Revolving stainless steel hairline
- 10. Mirror: Rear wall half height

## Navona Lucerne Brushed

- 1. Rear wall: Stainless steel Lucerne Brushed
- 2. Side walls: Stainless steel Lucerne Brushed
- 3. Ceiling: Stainless steel Lucerne Brushed
- 4. Light arrangement: LED Square
- 5. Floor: Black speckled rubber
- 6. Car operating panel:
  Linea 100 stainless steel brushed
- 7. **Display:** Red LED dot matrix
- 8. Kick plate: Flushed painted white aluminium
- 9. Handrail: Revolving stainless steel hairline
- 10. Mirror: Rear wall half height