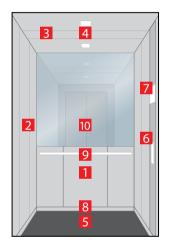

# Navona Capri Yellow

- 1. Rear wall: Painted Riga Grey
- 2. Side walls: Painted Capri Yellow
- 3. **Ceiling:** Painted Riga Grey
- 4. Light arrangement: LED Square
- **5. Floor:** Grey studded rubber
- **6. Car operating panel:**Linea 100 stainless steel brushed
- **7. Display:** Red LED dot matrix
- 8. Kick plate: Protruding painted black
- 9. Handrail: Straight stainless steel hairline

## Navona San Marino Blue

- 1. Rear wall: Painted Riga Grey
- 2. Side walls: Painted San Marino Blue
- 3. Ceiling: Painted Riga Grey
- 4. Light arrangement: LED Square
- 5. Floor: Grey studded rubber
- **6. Car operating panel:**Linea 100 stainless steel brushed
- 7. Display: Red LED dot matrix
- 8. Kick plate: Protruding painted black
- 9. Handrail: Straight stainless steel hairline

# Navona Ravenna Orange

- 1. Rear wall: Painted Polar White
- 2. Side walls: Painted Ravenna Orange
- 3. Ceiling: Painted Polar White
- 4. Light arrangement: LED Square
- 5. Floor: Aluminium Checker Plate
- Car operating panel: Linea 100 stainless steel brushed
- **7. Display:** Red LED dot matrix
- 8. Kick plate: Protruding painted black
- 9. Handrail: Straight stainless steel hairline

# Navona Genoa Green with Bumper rails

- 1. Rear wall: Painted Polar White
- 2. Side walls: Painted Genoa Green
- 3. **Ceiling:** Painted Polar White
- 4. Light arrangement: LED Square
- 5. Floor: Grey studded rubber
- 6. Car operating panel: Linea 100 stainless steel brushed
- 7. **Display:** Red LED dot matrix
- 8. **Kick plate:** Protruding painted black
- 9. Handrail: Straight stainless steel hairline
- 10. Bumper rails: Stainless steel brushed

## Navona Genoa Green

- . Rear wall: Painted Polar White
- 2. Side walls: Painted Genoa Green
- 3. Ceiling: Painted Polar White
- 4. Light arrangement: LED Square
- 5. Floor: Black speckled rubber
- **6. Car operating panel:**Linea 100 stainless steel brushed
- 7. **Display:** Red LED dot matrix
- 8. Kick plate: Flushed painted white aluminium
- 9. Handrail: Revolving stainless steel hairline
- 10. Mirror: Rear wall half height

## Navona Lucerne Brushed

- 1. Rear wall: Stainless steel Lucerne Brushed
- 2. Side walls: Stainless steel Lucerne Brushed
- 3. Ceiling: Stainless steel Lucerne Brushed
- 4. Light arrangement: LED Square
- 5. Floor: Black speckled rubber
- 6. Car operating panel:
  Linea 100 stainless steel brushed
- 7. **Display:** Red LED dot matrix
- 8. Kick plate: Flushed painted white aluminium
- 9. Handrail: Revolving stainless steel hairline
- 10. Mirror: Rear wall half height