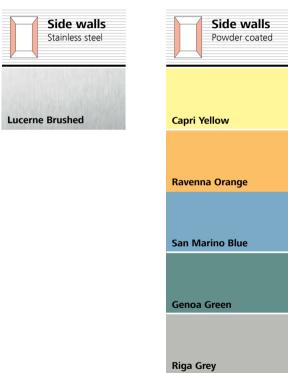

# Navona Capri Yellow

- 1. Rear wall: Painted Riga Grey
- 2. Side walls: Painted Capri Yellow
- 3. **Ceiling:** Painted Riga Grey
- 4. Light arrangement: LED Square
- **5. Floor:** Grey studded rubber
- **6. Car operating panel:**Linea 100 stainless steel brushed
- **7. Display:** Red LED dot matrix
- 8. Kick plate: Protruding painted black
- 9. Handrail: Straight stainless steel hairline

## Navona San Marino Blue

- 1. Rear wall: Painted Riga Grey
- 2. Side walls: Painted San Marino Blue
- 3. Ceiling: Painted Riga Grey
- 4. Light arrangement: LED Square
- 5. Floor: Grey studded rubber
- **6. Car operating panel:**Linea 100 stainless steel brushed
- 7. Display: Red LED dot matrix
- 8. Kick plate: Protruding painted black
- 9. Handrail: Straight stainless steel hairline

# Navona Ravenna Orange

- 1. Rear wall: Painted Polar White
- 2. Side walls: Painted Ravenna Orange
- 3. Ceiling: Painted Polar White
- 4. Light arrangement: LED Square
- 5. Floor: Aluminium Checker Plate
- Car operating panel: Linea 100 stainless steel brushed
- **7. Display:** Red LED dot matrix
- 8. Kick plate: Protruding painted black
- 9. Handrail: Straight stainless steel hairline

# Navona Genoa Green with Bumper rails

- 1. Rear wall: Painted Polar White
- 2. Side walls: Painted Genoa Green
- 3. **Ceiling:** Painted Polar White
- 4. Light arrangement: LED Square
- 5. Floor: Grey studded rubber
- 6. Car operating panel: Linea 100 stainless steel brushed
- 7. **Display:** Red LED dot matrix
- 8. **Kick plate:** Protruding painted black
- 9. Handrail: Straight stainless steel hairline
- 10. Bumper rails: Stainless steel brushed

## Navona Genoa Green

- . Rear wall: Painted Polar White
- 2. Side walls: Painted Genoa Green
- 3. Ceiling: Painted Polar White
- 4. Light arrangement: LED Square
- 5. Floor: Black speckled rubber
- **6. Car operating panel:**Linea 100 stainless steel brushed
- 7. **Display:** Red LED dot matrix
- 8. Kick plate: Flushed painted white aluminium
- 9. Handrail: Revolving stainless steel hairline
- 10. Mirror: Rear wall half height