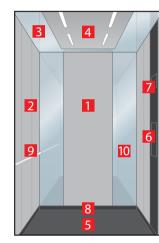

# Times Square Milan Grey

- Rear wall: Laminate Milan Grey
- 2. Side walls: Laminate Milan Grey
- 3. **Ceiling:** Painted Riga Grey
- 4. Light arrangement: LED Indirect
- 5. Floor: Grey artificial granite
- **6. Car operating panel:**Linea 300 White stainless steel brushed
- 7. **Display:** TFT LCD display
- 8. **Kick plate:** Protruding painted white aluminium
- 9. Handrail: Straight stainless steel hairline
- **O. Mirror:** Rear wall middle panel