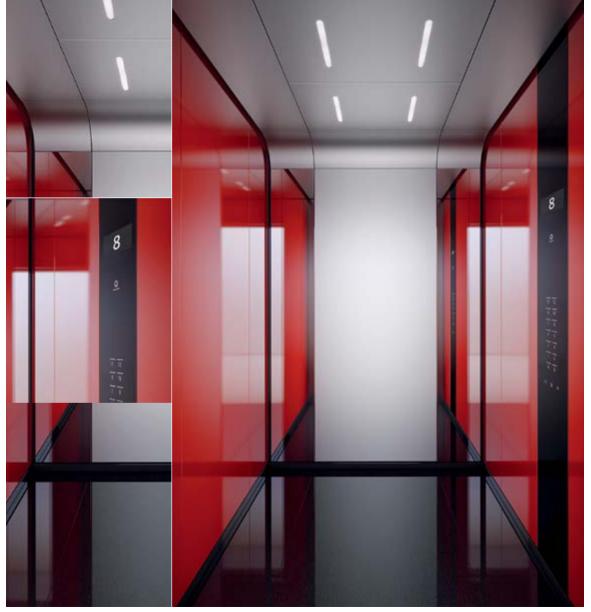

# Sunset Boulevard Digital decoration on satin glass Antalya Blue

- Rear wall: Digital decoration on satin glass Antalya Blue
- 2. Side walls: Digital decoration on satin glass Antalya Blue
- B. Ceiling: Stainless steel Lucerne Brushed
- 4. Light arrangement: LED Spot
- 5. Floor: Grey artificial granite
- 6. Car operating panel: Linea 300 Black stainless steel brushed
- 7. **Display:** Red LED dot matrix
- **8. Kick plate:** Flushed stainless steel brushed
- 9. Handrail: Illuminated straight stainless steel hairline
- 10. Mirror: Rear wall middle panel