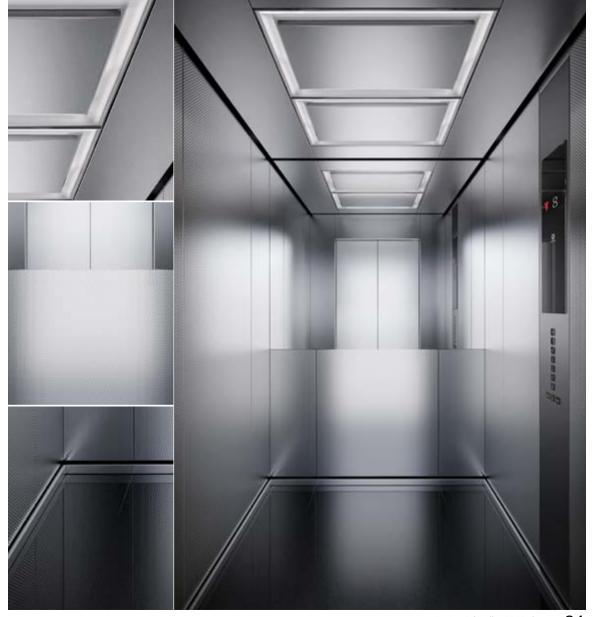

## Navona Lucerne Brushed

- 1. Rear wall: Stainless steel Lucerne Brushed
- 2. Side walls: Stainless steel Lucerne Brushed
- 3. Ceiling: Stainless steel Lucerne Brushed
- 4. Light arrangement: LED Square
- 5. Floor: Black speckled rubber
- 6. Car operating panel:
  Linea 100 stainless steel brushed
- 7. **Display:** Red LED dot matrix
- 8. Kick plate: Flushed painted white aluminium
- 9. Handrail: Revolving stainless steel hairline
- 10. Mirror: Rear wall half height