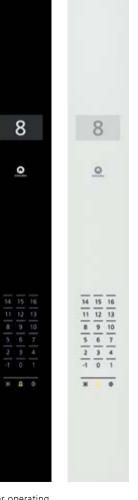

## Fixtures Linea 300

The Linea 300 car operating panel, landing operating and landing indicating panels are made from stainless steel and glass combining longevity and design at its best. Push buttons with braille and clearly visible indicators in the car and on the floors make the elevator user-friendly for everyone. The panels are easy to clean and guarantee a well-maintained look in the elevator's daily operation.

Available for Times Square, Park Avenue, Sunset Boulevard and bare car.

### **Optional features:**

- TFT LCD screen
- Concealed attendant box
- Different mounting options for landing fixtures
- Key switches
- Card reader
- Braille on buttons

Car direction

arrows

Landing operating panels