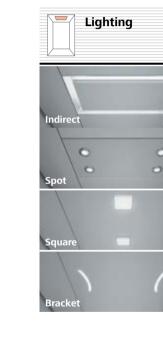

# Navona Capri Yellow

- 1. Rear wall: Painted Riga Grey
- 2. Side walls: Painted Capri Yellow
- 3. **Ceiling:** Painted Riga Grey
- 4. Light arrangement: LED Square
- **5. Floor:** Grey studded rubber
- **6. Car operating panel:**Linea 100 stainless steel brushed
- **7. Display:** Red LED dot matrix
- 8. Kick plate: Protruding painted black
- 9. Handrail: Straight stainless steel hairline

## Navona San Marino Blue

- 1. Rear wall: Painted Riga Grey
- 2. Side walls: Painted San Marino Blue
- 3. Ceiling: Painted Riga Grey
- 4. Light arrangement: LED Square
- 5. Floor: Grey studded rubber
- **6. Car operating panel:**Linea 100 stainless steel brushed
- 7. Display: Red LED dot matrix
- 8. Kick plate: Protruding painted black
- 9. Handrail: Straight stainless steel hairline

# Navona Ravenna Orange

- 1. Rear wall: Painted Polar White
- 2. Side walls: Painted Ravenna Orange
- 3. Ceiling: Painted Polar White
- 4. Light arrangement: LED Square
- 5. Floor: Aluminium Checker Plate
- Car operating panel: Linea 100 stainless steel brushed
- **7. Display:** Red LED dot matrix
- 8. Kick plate: Protruding painted black
- 9. Handrail: Straight stainless steel hairline

# Navona Genoa Green with Bumper rails

- 1. Rear wall: Painted Polar White
- 2. Side walls: Painted Genoa Green
- 3. **Ceiling:** Painted Polar White
- 4. Light arrangement: LED Square
- 5. Floor: Grey studded rubber
- 6. Car operating panel: Linea 100 stainless steel brushed
- 7. **Display:** Red LED dot matrix
- 8. **Kick plate:** Protruding painted black
- 9. Handrail: Straight stainless steel hairline
- 10. Bumper rails: Stainless steel brushed

## Navona Genoa Green

- . Rear wall: Painted Polar White
- 2. Side walls: Painted Genoa Green
- 3. Ceiling: Painted Polar White
- 4. Light arrangement: LED Square
- 5. Floor: Black speckled rubber
- **6. Car operating panel:**Linea 100 stainless steel brushed
- 7. **Display:** Red LED dot matrix
- 8. Kick plate: Flushed painted white aluminium
- 9. Handrail: Revolving stainless steel hairline
- 10. Mirror: Rear wall half height

## Navona Lucerne Brushed

- 1. Rear wall: Stainless steel Lucerne Brushed
- 2. Side walls: Stainless steel Lucerne Brushed
- 3. Ceiling: Stainless steel Lucerne Brushed
- 4. Light arrangement: LED Square
- 5. Floor: Black speckled rubber
- 6. Car operating panel:
  Linea 100 stainless steel brushed
- 7. **Display:** Red LED dot matrix
- 8. Kick plate: Flushed painted white aluminium
- 9. Handrail: Revolving stainless steel hairline
- 10. Mirror: Rear wall half height

# Times Square Lucerne Brushed & Tangier Orange

- Rear wall: Stainless steel Lucerne Brushed
- . Side walls: Laminate Tangier Orange
- . Ceiling: Stainless steel Lucerne Brushed
- Light arrangement: LED Bracket
- Floor: Brown artificial granite
- Car operating panel: Linea 300 White stainless steel brushed
- **Display:** Red LED dot matrix
- Kick plate: Flushed stainless steel brushed
- Handrail: Straight stainless steel hairline
- O. Mirror: Rear wall, right and leftmost panel

## Times Square Lucerne Brushed & Cadiz Blue

- 1. Rear wall: Stainless steel Lucerne Brushed
- 2. Side walls: Laminate Cadiz Blue
- 3. Ceiling: Stainless steel Lucerne Brushed
- 4. Light arrangement: LED Bracket
- 5. Floor: Grey artificial granite
- 6. Car operating panel: Linea 300 White stainless steel brushed
- 7. **Display:** Red LED dot matrix
- 8. **Kick plate:** Flushed stainless steel brushed
- 9. Handrail: Straight stainless steel hairline
- 10. Mirror: Rear wall, right and leftmost panel

## Times Square Lucerne Brushed & Siena Brown

- Rear wall: Stainless steel Lucerne Brushed
- 2. Side walls: Laminate Siena Brown
- 3. **Ceiling:** Stainless steel Lucerne Brushed
- 4. Light arrangement: LED Spots
- 5. Floor: Brown artificial granite
- **6. Car operating panel:**Linea 300 White stainless steel brushed
- 7. **Display:** Red LED dot matrix
- 8. Kick plate: Flushed stainless steel brushed
- 9. Handrail: Straight stainless steel hairline
- O. Mirror: Rear wall, right and leftmost panel

# Times Square

Lausanne Linen & Seville Sunset

- 1. Rear wall: Stainless steel Lausanne Linen
- 2. Side walls: Laminate Seville Sunset
- 3. Ceiling: Stainless steel Montreux Mirror
- 4. Light arrangement: LED Spots
- 5. Floor: Black artificial granite
- **6. Car operating panel:**Linea 300 Black stainless steel brushed
- 7. **Display:** Red LED dot matrix
- 8. Kick plate: Protruding stainless steel brushed
- 9. Handrail: Revolving stainless steel hairline
- 10. Mirror: Rear wall middle panel

# Times Square Milan Grey

- Rear wall: Laminate Milan Grey
- 2. Side walls: Laminate Milan Grey
- 3. **Ceiling:** Painted Riga Grey
- 4. Light arrangement: LED Indirect
- 5. Floor: Grey artificial granite
- **6. Car operating panel:**Linea 300 White stainless steel brushed
- 7. **Display:** TFT LCD display
- 8. **Kick plate:** Protruding painted white aluminium
- 9. Handrail: Straight stainless steel hairline
- **O. Mirror:** Rear wall middle panel

## Times Square Geneve Dama

- 1. Rear wall: Stainless steel Geneve Dama
- 2. Side walls: Stainless steel Geneve Dama
- 3. Ceiling: Stainless steel Lucerne Brushed
- 4. Light arrangement: LED Indirect
- 5. Floor: Black artificial granite
- **6. Car operating panel:**Linea 300 Black stainless steel brushed
- 7. Display: TFT LCD display
- 8. Kick plate: Protruding stainless steel brushed
- 9. Mirror: Rear wall half height

## Times Square Full Glass cabin

- 1. Rear wall: Laminate Tahiti Green
- 2. Side walls: Partial glass & stainless steel Montreux Mirror
- 3. Ceiling: Painted Polar White
- 4. Light arrangement: LED Spots
- 5. Floor: Black artificial granite
- **6. Car operating panel:**Linea 300 White stainless steel brushed
- **7. Display:** TFT LCD display
- 3. Kick plate: Flushed stainless steel brushed
- . Handrail: Revolving stainless steel hairline

- 1. Rear wall: Glass
- 2. Side walls: Glass
- 3. **Ceiling:** Stainless steel Lucerne Brushed
- 4. Light arrangement: LED Indirect
- 5. Floor: Black artificial granite
- 6. Car operating panel:
  Linea 100 stainless steel brushed
- 7. **Display:** Red LED dot matrix
- 8. Kick plate: Flushed stainless steel brushed
- 9. Handrail: Revolving stainless steel hairline

## Park Avenue Zurich Dark Brushed & Vancouver Wood

- . Rear wall: Stainless steel Zurich Dark Brushed
- Side walls: Laminate Vancouver Wood
- . Ceiling: Stainless steel Zurich Dark Brushed
- . Light arrangement: LED Line
- Floor: Brown artificial granite
- Car operating panel: Linea 300 Black stainless steel brushed
- 7. Display: Red LED dot matrix
- 8. Kick plate: Flushed stainless steel brushed
- . Mirror: Rear wall, right and leftmost panel

## Park Avenue Arosa Wood

- 1. Rear wall: Laminate Arosa Wood
- 2. Side walls: Laminate Arosa Wood
- 3. Ceiling: Stainless steel Zurich Dark Brushed
- 4. Light arrangement: LED Dash
- 5. Floor: Brown artificial granite
- 6. Car operating panel: Linea 300 White stainless steel brushed
- **7. Display:** TFT LCD display
- 8. **Kick plate:** Flushed stainless steel brushed
- 9. Handrail: Revolving stainless steel hairline
- 10. Mirror: Rear wall middle panel
- 11. Optional "Wave" design

### Park Avenue

Vancouver Wood & Back painted glass Petersburg Amber

- . Rear wall: Laminate Vancouver Wood
- 2. Side walls: Back painted glass "Metallic" Petersburg Amber
- 3. Ceiling: Stainless steel Lugano Matt finish
- 4. Light arrangement: LED Curve
- 5. Floor: Brown artificial granite
- **6. Car operating panel:** Linea 300 Black stainless steel brushed
- 7. Display: Red LED dot matrix
- 8. **Kick plate:** Protruding stainless steel brushed
- 9. Handrail: Straight stainless steel hairline
- **10. Mirror:** Rear wall, right and leftmost panel & side walls
- 11. Optional "Wave" design

# Park Avenue Back painted glass Shanghai Red

- 1. Rear wall: Stainless steel Lucerne Brushed
- 2. Side walls: Back painted glass Shanghai Red
- 3. **Ceiling:** Stainless steel Lucerne Brushed
- 4. Light arrangement: LED Line
- 5. Floor: Black artificial granite
- **6. Car operating panel:** Linea Vetro glass black
- **7. Display:** TFT LCD display
- 8. Kick plate: Flushed painted black
- 9. Mirror: Rear wall, right and leftmost panel
- 10. Optional "Wave" design

# Park Avenue Back painted glass Kashmir Blue

- . Rear wall: Stainless steel Lucerne Brushed
- 2. Side walls: Back painted glass "Metallic" Kashmir Blue
- 3. Ceiling: Stainless steel Lucerne Brushed
- 4. Light arrangement: LED Dash
- 5. Floor: Black artificial granite
- **6. Car operating panel:** Linea Vetro glass white
- 7. **Display:** TFT LCD display
- **8. Kick plate:** Protruding painted black
- 9. Mirror: Rear wall, half height full width

# Park Avenue Back painted glass Helsinki Grey

- 1. Rear wall: Stainless steel Zurich Dark Brushed
- 2. Side walls: Back painted glass "Satinated" Helsinki Grey
- 3. Ceiling: Stainless steel Montreux Mirror
- 4. Light arrangement: LED Curve
- 5. Floor: Grey artificial granite
- **6. Car operating panel:**Linea 300 White stainless steel brushed
- 7. **Display:** Red LED dot matrix
- 8. Kick plate: Flushed stainless steel brushed
- 9. Handrail: Straight stainless steel hairline
- 10. Mirror: Rear wall, right and leftmost panel
- 11. Optional "Wave" design

# Park Avenue Lugano Matt finish

- 1. Rear wall: Stainless steel Lugano Matt finish\*
- . Side walls: Partial glass & Stainless steel Lugano Matt finish\*
- 3. **Ceiling:** Stainless steel Zurich Dark Brushed
- 4. Light arrangement: LED Spots
- 5. Floor: Black artificial granite
- **6. Car operating panel:** Linea Vetro glass black
- 7. **Display:** TFT LCD display
- 8. Kick plate: Flushed painted black
- 9. Handrail: Revolving stainless steel hairline

## Park Avenue Doha Gold

- 1. Rear wall: Stainless steel Doha Gold
- 2. Side walls: Stainless steel Doha Gold
- 3. Ceiling: Stainless steel Doha Gold
- 4. Light arrangement: LED Spots
- 5. Floor: Black artificial granite
- **6. Car operating panel:** Linea Vetro glass black
- **7. Display:** TFT LCD display
- 8. Kick plate: Flushed painted black
- 9. Handrail: Straight stainless steel hairline
- 10. Mirror: Rear wall middle panel
- 11. Optional "Wave" design

# Park Avenue Custom back painted glass

- Rear wall:
- Back painted glass NCS S 7010-R90B and NCS S 2040-R80B\*
- Side walls:
- Back painted glass NCS S 7010-R90B, NCS S 2040-R80B and NCS S 2050-Y\*
- . Ceiling: Frame: stainless steel Montreux Mirror & Center: stainless steel Lugano Matt finish\*
- Custom solution

- 4. Light arrangement: LED Dash
- 5. Floor: Black artificial granite
- 6. Car operating panel: Linea Vetro glass white with custom logo\*
- 7. Display: TFT LCD display
- 8. Kick plate: Flushed painted black
- 9. Handrail: Revolving stainless steel hairline

# Park Avenue Custom back painted glass

- 1. Rear wall: Back painted glass NCS S 3040-B10G and NCS S 2030-B\*
- 2. Side walls: Back painted glass NCS S 3040-B10G, NCS S 2030-B and NCS S 2015-B50G\*
- 3. Ceiling: Frame: stainless steel Montreux Mirror & Center: stainless steel Lugano Matt finish\*
- 4. Light arrangement: LED Dash

- 5. Floor: Grey artificial granite
- 6. Car operating panel: Linea Vetro custom color with custom logo\*
- 7. Display: TFT LCD display
- 8. Kick plate: Illuminated flushed stainless steel brushed\*\*
- 9. Handrail: Illuminated straight stainless steel hairline
- 10. Optional "Wave" design\*\*\*

# Sunset Boulevard Digital decoration on satin glass Antalya Blue

- Rear wall: Digital decoration on satin glass Antalya Blue
- 2. Side walls: Digital decoration on satin glass Antalya Blue
- B. Ceiling: Stainless steel Lucerne Brushed
- 4. Light arrangement: LED Spot
- 5. Floor: Grey artificial granite
- 6. Car operating panel: Linea 300 Black stainless steel brushed
- 7. **Display:** Red LED dot matrix
- **8. Kick plate:** Flushed stainless steel brushed
- 9. Handrail: Illuminated straight stainless steel hairline
- 10. Mirror: Rear wall middle panel

# Sunset Boulevard Digital decoration on satin glass Moscow Red

- 1. Rear wall: Digital decoration on satin glass Moscow Red
- 2. Side walls: Digital decoration on satin glass Moscow Red
- 3. Ceiling: Stainless steel Lucerne Brushed
- 4. **Light arrangement:** LED Dash Array
- 5. Floor: Brown artificial granite
- **6. Car operating panel:** Linea Vetro glass black
- **7. Display:** TFT LCD display
- 8. Kick plate: Protruding painted black
- 9. Handrail: Illuminated straight stainless steel hairline

# Sunset Boulevard Digital decoration on satin glass New York Sunset

- Rear wall: Stainless steel Lugano Matt finish
- 2. Side walls: Digital decoration on satin glass New York Sunset
- 3. **Ceiling:** Stainless steel Lugano Matt finish
- 4. Light arrangement: LED Surround
- 5. Floor: Black artificial granite
- 5. Car operating panel: Linea 300 White stainless steel brushed
- 7. **Display:** Red LED dot matrix
- 8. **Kick plate:** Protruding stainless steel brushed
- 9. Handrail: Illuminated straight stainless steel hairline\*
- 10. Mirror: Rear wall, right and leftmost panel

# Sunset Boulevard Digital decoration on satin glass Luxor Gold

- 1. **Rear wall:** Digital decoration on satin glass Luxor Gold
- 2. **Side walls:** Digital decoration on satin glass Luxor Gold
- 3. Ceiling: Stainless steel Lucerne Brushed
- 4. Light arrangement: LED Line
- 5. Floor: Brown artificial granite
- 6. Car operating panel: Linea Vetro glass white
- **7. Display:** TFT LCD display
- 8. Kick plate: Flushed stainless steel brushed
- 9. Handrail: Straight stainless steel hairline

# Sunset Boulevard Digital decoration on satin glass Detroit Grey

- Rear wall: Digital decoration on satin glass Detroit Grey
- 2. Side walls: Digital decoration on satin glass Detroit Grey
- Ceiling: Stainless steel Lugano Matt finish
- 4. Light arrangement: LED Line
- 5. Floor: Black artificial granite
- 5. Car operating panel: Linea Vetro glass white
- 7. **Display:** TFT LCD display
- 8. **Kick plate:** Flushed stainless steel brushed
- 9. Handrail: Straight stainless steel hairline
- 10. Mirror: Rear wall, right and leftmost panel

# Sunset Boulevard Digital decoration on satin glass Marrakesh Mocha

- 1. Rear wall: Digital decoration on satin glass Marrakesh Mocha
- 2. Side walls: Digital decoration on satin glass Marrakesh Mocha
- 3. **Ceiling:** Stainless steel Zurich Dark Brushed
- 4. Light arrangement: LED Surround
- 5. Floor: Brown artificial granite
- 6. Car operating panel: Linea 300 White stainless steel brushed
- 7. **Display:** TFT LCD display
- 8. Kick plate: Flushed stainless steel brushed
- 9. Handrail: Straight stainless steel hairline
- 10. Mirror: Rear wall, right and leftmost panel

# Sunset Boulevard Digital print Sky Lines

- . Rear wall: Digital print Sky Lines on stainless steel Lugano Matt finish
- . Side walls: Digital print Sky Lines on stainless steel Lugano Matt finish
- Ceiling: Stainless steel Montreux Mirror
- 4. Light arrangement: LED Lines
- 5. Floor: Black artificial granite
- **6. Car operating panel:** Linea Vetro glass black
- **7. Display:** TFT LCD display
- . Kick plate: Protruding painted black
- . Handrail: Straight stainless steel hairline

# Sunset Boulevard Digital print Minimal Accents

- 1. Rear wall: Digital print Minimal Accents on stainless steel Lugano Matt finish
- 2. Side walls: Digital print Minimal Accents on stainless steel Lugano Matt finish
- 3. **Ceiling:** Stainless steel Montreux Mirror
- 4. Light arrangement: LED Surround
- 5. Floor: Grey artificial granite
- **6. Car operating panel:** Linea Vetro glass black
- 7. Display: TFT LCD display
- 8. **Kick plate:** Protruding painted black
- 9. Handrail: Straight stainless steel hairline

# Sunset Boulevard Digital print Wavy Dimensions

- . Rear wall: Digital print Wavy Dimensions on stainless steel Lugano Matt finish
- Side walls: Digital print Wavy Dimensions on stainless steel Lugano Matt finish
- Ceiling: Frame: stainless steel Montreux Mirror & Center: stainless steel Lugano Matt finish\*
- 4. Light arrangement: LED Surround
- Floor: Grey artificial granite
- **6. Car operating panel:** Linea Vetro glass black
- 7. **Display:** TFT LCD display
- **8. Kick plate:** Flushed stainless steel brushed
- 9. Mirror: Rear wall, right and leftmost panel

# Sunset Boulevard Digital print Line Symphony

- 1. Rear wall: Digital print Line Symphony on stainless steel Lugano Matt finish
- 2. Side walls: Digital print Line Symphony on stainless steel Montreux Mirror
- 3. Ceiling: Stainless steel Lugano Matt finish
- 4. Light arrangement: LED Dash Array
- 5. Floor: Brown artificial granite
- **6. Car operating panel:** Linea Vetro glass white
- 7. **Display:** TFT LCD display
- **8. Kick plate:** Flushed stainless steel brushed
- 9. Handrail: Straight stainless steel hairline

# Sunset Boulevard Digital print Dot Spots

- Rear wall: Stainless steel Lugano Matt finish
- . Side walls: Digital print Dot Spots on stainless steel Lugano Matt finish
- Ceiling: Frame: stainless steel Montreux Mirror & Center: stainless steel Lugano Matt finish\*
- Light arrangement: LED Spots

- 5. Floor: Grey artificial granite
- 6. Car operating panel: Linea Vetro glass white
- 7. Display: TFT LCD display
- 8. Kick plate: Protruding stainless steel brushed
- 9. Handrail: Straight stainless steel hairline
- 10. Mirror: Right wall leftmost and left wall rightmost panel

# Sunset Boulevard Digital print Linear Dreams

- 1. Rear wall: Digital print Linear Dreams
- 2. Side walls: Digital print Linear Dreams
- 3. Ceiling: Frame: stainless steel Montreux Mirror & Center: stainless steel Lugano Matt finish\*
- 4. Light arrangement: LED Line
- 5. Floor: Black artificial granite

- 6. Car operating panel: Linea Vetro glass black
- 7. Display: TFT LCD display
- 8. Kick plate: Flushed painted black
- 9. Handrail: Straight stainless steel hairline
- 10. Mirror: Rear wall, right and leftmost panel

# Sunset Boulevard Digital decoration on satin glass Antalya Blue

- . Rear wall: Digital decoration on satin glass Antalya Blue
- Side walls: Stainless steel Lugano Matt finish
- . Ceiling: Stainless steel Montreux Mirror
- 4. Light arrangement: LED Dash Array
- 5. Floor: Black artificial granite
- **6. Car operating panel:** Linea Vetro glass black
- **7. Display:** TFT LCD display
- . Kick plate: Protruding painted black
- . Handrail: Illuminated straight stainless steel hairline

### Sunset Boulevard

Digital decoration on satin glass New York Sunset & Digital print Linear Dreams

- 1. Rear wall: Digital decoration on satin glass New York Sunset
- 2. Side walls: Digital print Linear Dreams on stainless steel Montreux Mirror
- 3. Ceiling: Frame: stainless steel Montreux Mirror & Center: stainless steel Lugano Matt finish\*
- 4. Light arrangement: LED Line
- 5. Floor: Black artificial granite
- 6. Car operating panel: Linea Vetro custom color with custom logo\*
- 7. **Display:** TFT LCD display
- 8. Kick plate: Illuminated flushed stainless steel brushed\*\*
- 9. Handrail: Illuminated straight stainless steel hairline