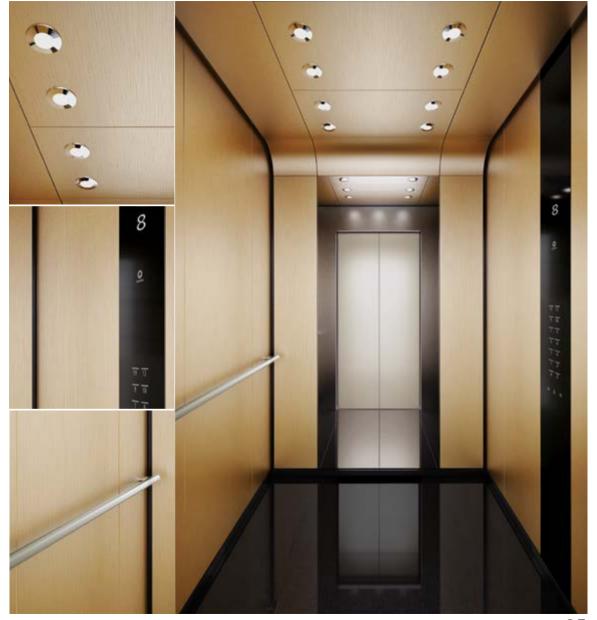

## Park Avenue Arosa Wood

- 1. Rear wall: Laminate Arosa Wood
- 2. Side walls: Laminate Arosa Wood
- 3. Ceiling: Stainless steel Zurich Dark Brushed
- 4. Light arrangement: LED Dash
- 5. Floor: Brown artificial granite
- 6. Car operating panel: Linea 300 White stainless steel brushed
- **7. Display:** TFT LCD display
- 8. **Kick plate:** Flushed stainless steel brushed
- 9. Handrail: Revolving stainless steel hairline
- 10. Mirror: Rear wall middle panel
- 11. Optional "Wave" design