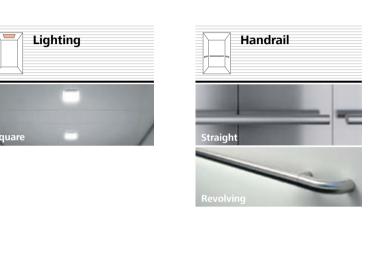

#### Handrails

Even though your elevator travels smoothly and with almost no sound, handrails convey a feeling of security. Stainless steel handrails match the interior and shapes of your car and can be mounted to the side and rear walls.

#### ote:

Handrails on side wall combined with COP only if cabine depth ≥1100 mm