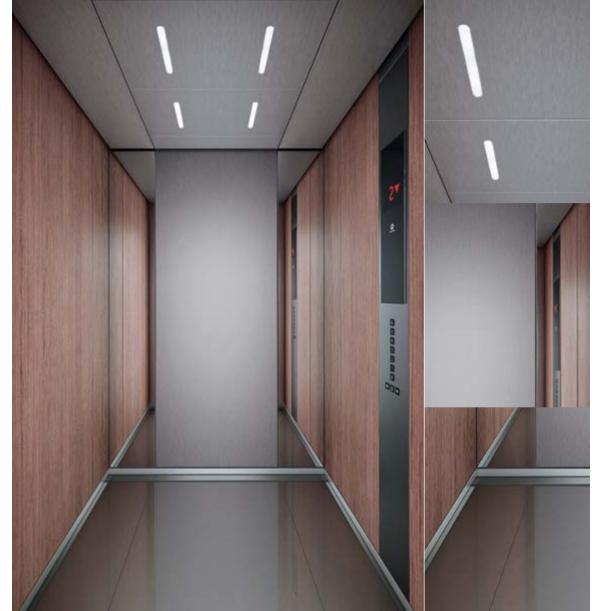

## Navona Lucerne Brushed

- 1. Rear wall: Stainless steel Lucerne Brushed
- 2. Side walls: Stainless steel Lucerne Brushed
- 3. Ceiling: Stainless steel Lucerne Brushed
- 4. Light arrangement: LED Square
- 5. Floor: Black speckled rubber
- 6. Car operating panel:
  Linea 100 stainless steel brushed
- 7. **Display:** Red LED dot matrix
- 8. Kick plate: Flushed painted white aluminium
- 9. Handrail: Revolving stainless steel hairline
- 10. Mirror: Rear wall half height