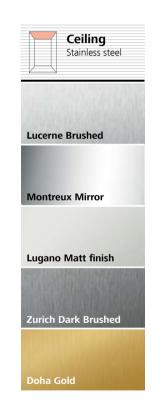

## Navona Lucerne Brushed

- 1. Rear wall: Stainless steel Lucerne Brushed
- 2. Side walls: Stainless steel Lucerne Brushed
- 3. Ceiling: Stainless steel Lucerne Brushed
- 4. Light arrangement: LED Square
- 5. Floor: Black speckled rubber
- 6. Car operating panel:
  Linea 100 stainless steel brushed
- 7. **Display:** Red LED dot matrix
- 8. Kick plate: Flushed painted white aluminium
- 9. Handrail: Revolving stainless steel hairline
- 10. Mirror: Rear wall half height

# Times Square

Lausanne Linen & Seville Sunset

- 1. Rear wall: Stainless steel Lausanne Linen
- 2. Side walls: Laminate Seville Sunset
- 3. Ceiling: Stainless steel Montreux Mirror
- 4. Light arrangement: LED Spots
- 5. Floor: Black artificial granite
- **6. Car operating panel:**Linea 300 Black stainless steel brushed
- 7. **Display:** Red LED dot matrix
- 8. Kick plate: Protruding stainless steel brushed
- 9. Handrail: Revolving stainless steel hairline
- 10. Mirror: Rear wall middle panel

## Times Square Geneve Dama

- 1. Rear wall: Stainless steel Geneve Dama
- 2. Side walls: Stainless steel Geneve Dama
- 3. Ceiling: Stainless steel Lucerne Brushed
- 4. Light arrangement: LED Indirect
- 5. Floor: Black artificial granite
- **6. Car operating panel:**Linea 300 Black stainless steel brushed
- 7. Display: TFT LCD display
- 8. Kick plate: Protruding stainless steel brushed
- 9. Mirror: Rear wall half height

# Park Avenue Lugano Matt finish

- 1. Rear wall: Stainless steel Lugano Matt finish\*
- . Side walls: Partial glass & Stainless steel Lugano Matt finish\*
- 3. **Ceiling:** Stainless steel Zurich Dark Brushed
- 4. Light arrangement: LED Spots
- 5. Floor: Black artificial granite
- **6. Car operating panel:** Linea Vetro glass black
- 7. **Display:** TFT LCD display
- 8. Kick plate: Flushed painted black
- 9. Handrail: Revolving stainless steel hairline

## Park Avenue Doha Gold

- 1. Rear wall: Stainless steel Doha Gold
- 2. Side walls: Stainless steel Doha Gold
- 3. Ceiling: Stainless steel Doha Gold
- 4. Light arrangement: LED Spots
- 5. Floor: Black artificial granite
- **6. Car operating panel:** Linea Vetro glass black
- **7. Display:** TFT LCD display
- 8. Kick plate: Flushed painted black
- 9. Handrail: Straight stainless steel hairline
- 10. Mirror: Rear wall middle panel
- 11. Optional "Wave" design