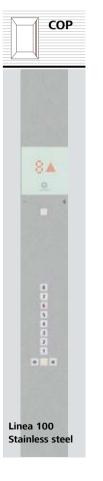

## Fixtures Linea 100

Functional design in stainless steel. Integrated white glass display with large, easily readable red LED dot matrix. Clear push buttons with red call confirmation.

Available for Navona and Times Square.