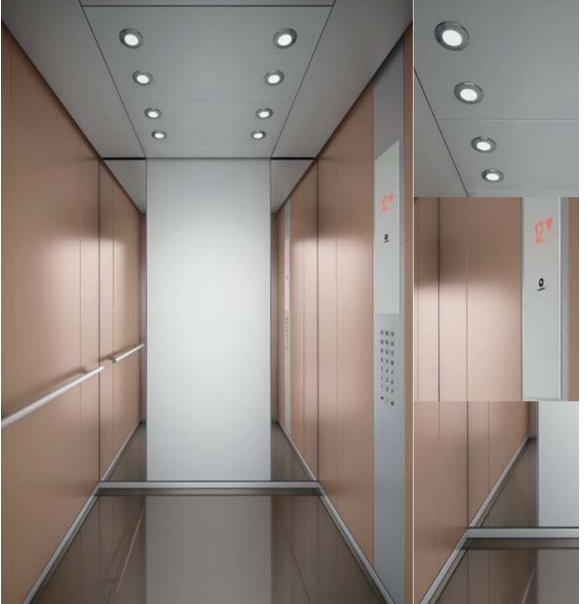

### Park Avenue

Vancouver Wood & Back painted glass Petersburg Amber

- . Rear wall: Laminate Vancouver Wood
- 2. Side walls: Back painted glass "Metallic" Petersburg Amber
- 3. Ceiling: Stainless steel Lugano Matt finish
- 4. Light arrangement: LED Curve
- 5. Floor: Brown artificial granite
- **6. Car operating panel:** Linea 300 Black stainless steel brushed
- 7. Display: Red LED dot matrix
- 8. **Kick plate:** Protruding stainless steel brushed
- 9. Handrail: Straight stainless steel hairline
- **10. Mirror:** Rear wall, right and leftmost panel & side walls
- 11. Optional "Wave" design