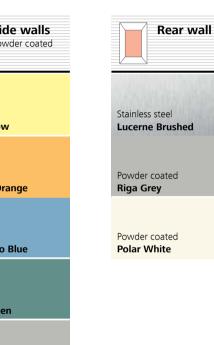

# Navona Capri Yellow

- 1. Rear wall: Painted Riga Grey
- 2. Side walls: Painted Capri Yellow
- 3. **Ceiling:** Painted Riga Grey
- 4. Light arrangement: LED Square
- **5. Floor:** Grey studded rubber
- **6. Car operating panel:**Linea 100 stainless steel brushed
- **7. Display:** Red LED dot matrix
- 8. Kick plate: Protruding painted black
- 9. Handrail: Straight stainless steel hairline

## Navona San Marino Blue

- 1. Rear wall: Painted Riga Grey
- 2. Side walls: Painted San Marino Blue
- 3. Ceiling: Painted Riga Grey
- 4. Light arrangement: LED Square
- 5. Floor: Grey studded rubber
- **6. Car operating panel:**Linea 100 stainless steel brushed
- 7. Display: Red LED dot matrix
- 8. Kick plate: Protruding painted black
- 9. Handrail: Straight stainless steel hairline

# Navona Ravenna Orange

- 1. Rear wall: Painted Polar White
- 2. Side walls: Painted Ravenna Orange
- 3. Ceiling: Painted Polar White
- 4. Light arrangement: LED Square
- 5. Floor: Aluminium Checker Plate
- Car operating panel: Linea 100 stainless steel brushed
- **7. Display:** Red LED dot matrix
- 8. Kick plate: Protruding painted black
- 9. Handrail: Straight stainless steel hairline

# Navona Genoa Green with Bumper rails

- 1. Rear wall: Painted Polar White
- 2. Side walls: Painted Genoa Green
- 3. **Ceiling:** Painted Polar White
- 4. Light arrangement: LED Square
- 5. Floor: Grey studded rubber
- 6. Car operating panel: Linea 100 stainless steel brushed
- 7. **Display:** Red LED dot matrix
- 8. **Kick plate:** Protruding painted black
- 9. Handrail: Straight stainless steel hairline
- 10. Bumper rails: Stainless steel brushed

## Navona Genoa Green

- . Rear wall: Painted Polar White
- 2. Side walls: Painted Genoa Green
- 3. Ceiling: Painted Polar White
- 4. Light arrangement: LED Square
- 5. Floor: Black speckled rubber
- **6. Car operating panel:**Linea 100 stainless steel brushed
- 7. **Display:** Red LED dot matrix
- 8. Kick plate: Flushed painted white aluminium
- 9. Handrail: Revolving stainless steel hairline
- 10. Mirror: Rear wall half height

## Navona Lucerne Brushed

- 1. Rear wall: Stainless steel Lucerne Brushed
- 2. Side walls: Stainless steel Lucerne Brushed
- 3. Ceiling: Stainless steel Lucerne Brushed
- 4. Light arrangement: LED Square
- 5. Floor: Black speckled rubber
- 6. Car operating panel:
  Linea 100 stainless steel brushed
- 7. **Display:** Red LED dot matrix
- 8. Kick plate: Flushed painted white aluminium
- 9. Handrail: Revolving stainless steel hairline
- 10. Mirror: Rear wall half height