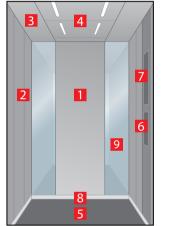

# Navona Capri Yellow

- 1. Rear wall: Painted Riga Grey
- 2. Side walls: Painted Capri Yellow
- 3. **Ceiling:** Painted Riga Grey
- 4. Light arrangement: LED Square
- **5. Floor:** Grey studded rubber
- **6. Car operating panel:**Linea 100 stainless steel brushed
- **7. Display:** Red LED dot matrix
- 8. Kick plate: Protruding painted black
- 9. Handrail: Straight stainless steel hairline

## Navona San Marino Blue

- 1. Rear wall: Painted Riga Grey
- 2. Side walls: Painted San Marino Blue
- 3. Ceiling: Painted Riga Grey
- 4. Light arrangement: LED Square
- 5. Floor: Grey studded rubber
- **6. Car operating panel:**Linea 100 stainless steel brushed
- 7. Display: Red LED dot matrix
- 8. Kick plate: Protruding painted black
- 9. Handrail: Straight stainless steel hairline

# Navona Ravenna Orange

- 1. Rear wall: Painted Polar White
- 2. Side walls: Painted Ravenna Orange
- 3. Ceiling: Painted Polar White
- 4. Light arrangement: LED Square
- 5. Floor: Aluminium Checker Plate
- Car operating panel: Linea 100 stainless steel brushed
- **7. Display:** Red LED dot matrix
- 8. Kick plate: Protruding painted black
- 9. Handrail: Straight stainless steel hairline

# Navona Genoa Green with Bumper rails

- 1. Rear wall: Painted Polar White
- 2. Side walls: Painted Genoa Green
- 3. **Ceiling:** Painted Polar White
- 4. Light arrangement: LED Square
- 5. Floor: Grey studded rubber
- 6. Car operating panel: Linea 100 stainless steel brushed
- 7. **Display:** Red LED dot matrix
- 8. **Kick plate:** Protruding painted black
- 9. Handrail: Straight stainless steel hairline
- 10. Bumper rails: Stainless steel brushed