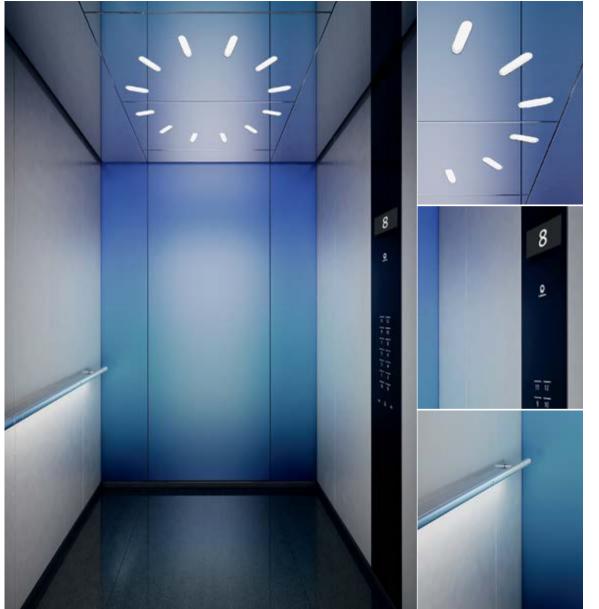

# Sunset Boulevard Digital decoration on satin glass Antalya Blue

- Rear wall: Digital decoration on satin glass Antalya Blue
- 2. Side walls: Digital decoration on satin glass Antalya Blue
- B. Ceiling: Stainless steel Lucerne Brushed
- 4. Light arrangement: LED Spot
- 5. Floor: Grey artificial granite
- 6. Car operating panel: Linea 300 Black stainless steel brushed
- 7. **Display:** Red LED dot matrix
- **8. Kick plate:** Flushed stainless steel brushed
- 9. Handrail: Illuminated straight stainless steel hairline
- 10. Mirror: Rear wall middle panel

# Sunset Boulevard Digital decoration on satin glass Moscow Red

- 1. Rear wall: Digital decoration on satin glass Moscow Red
- 2. Side walls: Digital decoration on satin glass Moscow Red
- 3. Ceiling: Stainless steel Lucerne Brushed
- 4. **Light arrangement:** LED Dash Array
- 5. Floor: Brown artificial granite
- **6. Car operating panel:** Linea Vetro glass black
- **7. Display:** TFT LCD display
- 8. Kick plate: Protruding painted black
- 9. Handrail: Illuminated straight stainless steel hairline

# Sunset Boulevard Digital decoration on satin glass New York Sunset

- Rear wall: Stainless steel Lugano Matt finish
- 2. Side walls: Digital decoration on satin glass New York Sunset
- 3. **Ceiling:** Stainless steel Lugano Matt finish
- 4. Light arrangement: LED Surround
- 5. Floor: Black artificial granite
- 5. Car operating panel: Linea 300 White stainless steel brushed
- 7. **Display:** Red LED dot matrix
- 8. **Kick plate:** Protruding stainless steel brushed
- 9. Handrail: Illuminated straight stainless steel hairline\*
- 10. Mirror: Rear wall, right and leftmost panel

# Sunset Boulevard Digital decoration on satin glass Luxor Gold

- 1. **Rear wall:** Digital decoration on satin glass Luxor Gold
- 2. **Side walls:** Digital decoration on satin glass Luxor Gold
- 3. Ceiling: Stainless steel Lucerne Brushed
- 4. Light arrangement: LED Line
- 5. Floor: Brown artificial granite
- 6. Car operating panel: Linea Vetro glass white
- **7. Display:** TFT LCD display
- 8. Kick plate: Flushed stainless steel brushed
- 9. Handrail: Straight stainless steel hairline

# Sunset Boulevard Digital decoration on satin glass Detroit Grey

- Rear wall: Digital decoration on satin glass Detroit Grey
- 2. Side walls: Digital decoration on satin glass Detroit Grey
- Ceiling: Stainless steel Lugano Matt finish
- 4. Light arrangement: LED Line
- 5. Floor: Black artificial granite
- 5. Car operating panel: Linea Vetro glass white
- 7. **Display:** TFT LCD display
- 8. **Kick plate:** Flushed stainless steel brushed
- 9. Handrail: Straight stainless steel hairline
- 10. Mirror: Rear wall, right and leftmost panel

# Sunset Boulevard Digital decoration on satin glass Marrakesh Mocha

- 1. Rear wall: Digital decoration on satin glass Marrakesh Mocha
- 2. Side walls: Digital decoration on satin glass Marrakesh Mocha
- 3. **Ceiling:** Stainless steel Zurich Dark Brushed
- 4. Light arrangement: LED Surround
- 5. Floor: Brown artificial granite
- 6. Car operating panel: Linea 300 White stainless steel brushed
- 7. **Display:** TFT LCD display
- 8. Kick plate: Flushed stainless steel brushed
- 9. Handrail: Straight stainless steel hairline
- 10. Mirror: Rear wall, right and leftmost panel