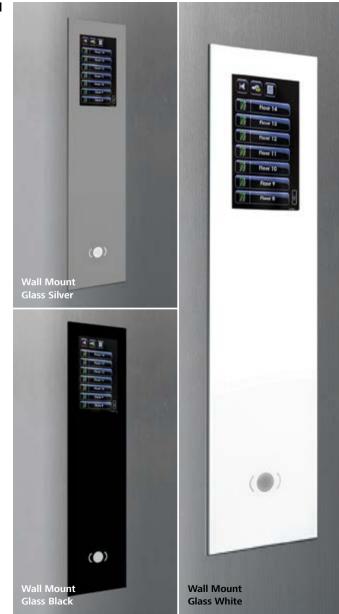

#### Standard

No matter the application, Schindler's PORT terminal effortlessly combines inspired design with state-of-the-art technology.

Available in wall or pedestal-mounted versions, the PORT terminal features a 7.4", 400 x 800 pixel touch screen mounted above a versatile RFID card reader that comes with every PORT. It also incorporates a speaker, brightness adjustment and motion sensor.

| Technical Specifications       |                                                                            |
|--------------------------------|----------------------------------------------------------------------------|
| Vall mount physical dimensions | 126.5 x 284 x 77 mm                                                        |
| WxHxD)                         | (4.98 x 11.18 x 3.03 inch)                                                 |
| Pedestal physical dimensions   | 126.5 x 1247 x 104.2 mm                                                    |
| WxHxD)                         | (4.98 x 49.09 x 4.10 inch)                                                 |
| Vall mount glass physical      | 149.9 x 599.9 x 25 mm                                                      |
| limensions (WxHxD)             | (5.90 x 23.62 x 1 inch)                                                    |
| icreen                         | 7.4" display, 480 x 800 pixel, touch panel                                 |
| Back-light and standby-mode    | LED include lifetime<br>extensions by adaptation<br>to ambient light level |

#### PORT mounted on wall

The PORT Technology personal transit management system has the potential to remove many of the existing constraints on interior layouts. Integrate the PORT Technology mounted fixtures into the design of the building, thereby allowing architects greater creative freedom.