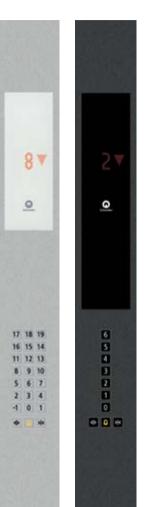

## Fixtures Linea 100

Functional design in stainless steel. Integrated white glass display with large, easily readable red LED dot matrix. Clear push buttons with red call confirmation.

Available for Navona and Times Square.

## Fixtures Linea 300

The Linea 300 car operating panel, landing operating and landing indicating panels are made from stainless steel and glass combining longevity and design at its best. Push buttons with braille and clearly visible indicators in the car and on the floors make the elevator user-friendly for everyone. The panels are easy to clean and guarantee a well-maintained look in the elevator's daily operation.

## Fixtures Linea Vetro

Linea Vetro combines a stylish and elegant design with a flexible concept allowing a high degree of customization. The full height, 6 mm thick glass panel in black or white integrates seamlessly in the car interior. Touch sensitive operation with clearly readable high-resolution TFT LCD display. An eye-catching design for an exclusive ambiance.