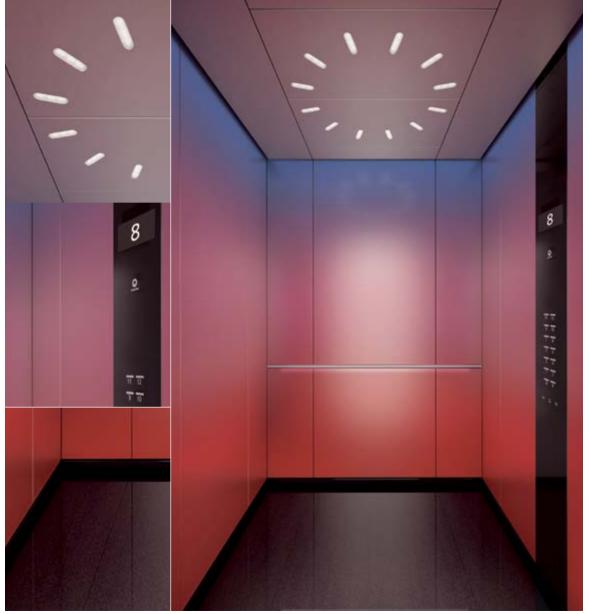

# Navona Capri Yellow

- 1. Rear wall: Painted Riga Grey
- 2. Side walls: Painted Capri Yellow
- 3. **Ceiling:** Painted Riga Grey
- 4. Light arrangement: LED Square
- **5. Floor:** Grey studded rubber
- **6. Car operating panel:**Linea 100 stainless steel brushed
- **7. Display:** Red LED dot matrix
- 8. Kick plate: Protruding painted black
- 9. Handrail: Straight stainless steel hairline