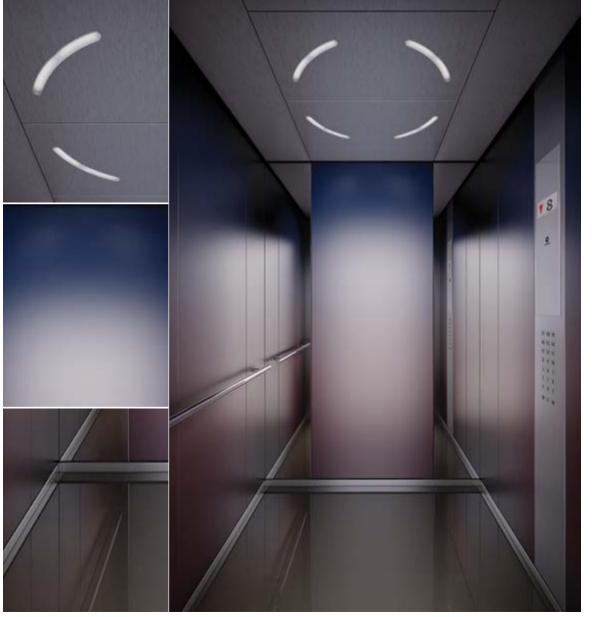

# Navona Genoa Green with Bumper rails

- 1. Rear wall: Painted Polar White
- 2. Side walls: Painted Genoa Green
- 3. **Ceiling:** Painted Polar White
- 4. Light arrangement: LED Square
- 5. Floor: Grey studded rubber
- 6. Car operating panel: Linea 100 stainless steel brushed
- 7. **Display:** Red LED dot matrix
- 8. **Kick plate:** Protruding painted black
- 9. Handrail: Straight stainless steel hairline
- 10. Bumper rails: Stainless steel brushed

## Navona Genoa Green

- . Rear wall: Painted Polar White
- 2. Side walls: Painted Genoa Green
- 3. Ceiling: Painted Polar White
- 4. Light arrangement: LED Square
- 5. Floor: Black speckled rubber
- **6. Car operating panel:**Linea 100 stainless steel brushed
- 7. **Display:** Red LED dot matrix
- 8. Kick plate: Flushed painted white aluminium
- 9. Handrail: Revolving stainless steel hairline
- 10. Mirror: Rear wall half height