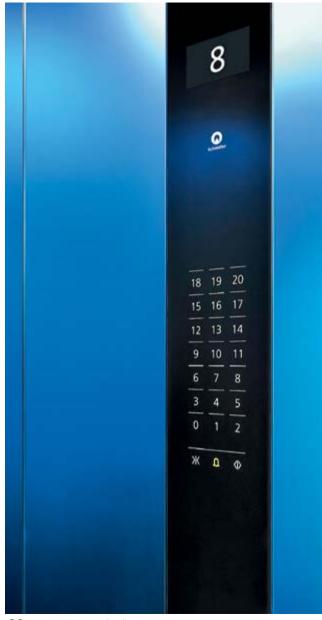

## Fixtures Linea 100

Functional design in stainless steel. Integrated white glass display with large, easily readable red LED dot matrix. Clear push buttons with red call confirmation.

Available for Navona and Times Square.

### **Optional features:**

- Concealed attendant box
- Key switches
- Braille on buttons