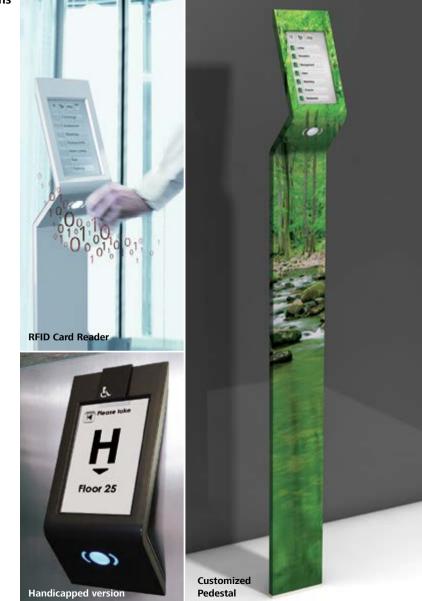

#### Standard

No matter the application, Schindler's PORT terminal effortlessly combines inspired design with state-of-the-art technology.

Available in wall or pedestal-mounted versions, the PORT terminal features a 7.4", 400 x 800 pixel touch screen mounted above a versatile RFID card reader that comes with every PORT. It also incorporates a speaker, brightness adjustment and motion sensor.

### **PORT on Pedestal**

Two separate steps can be distinguished when adding the PORT Technology pedestals to the building's layout: entering your destination on the pedestal and accessing your assigned elevator. The PORT Technology takes into account the distance to cover between these two steps. This makes moving from one location to another in a building more efficient.

### PORT on door gate

Access control is a fully integrated component of the PORT Technology. This means that the PORT Technology enables the functional integration of the security access of the building into the elevator dispatch system by installing it on the door gates.