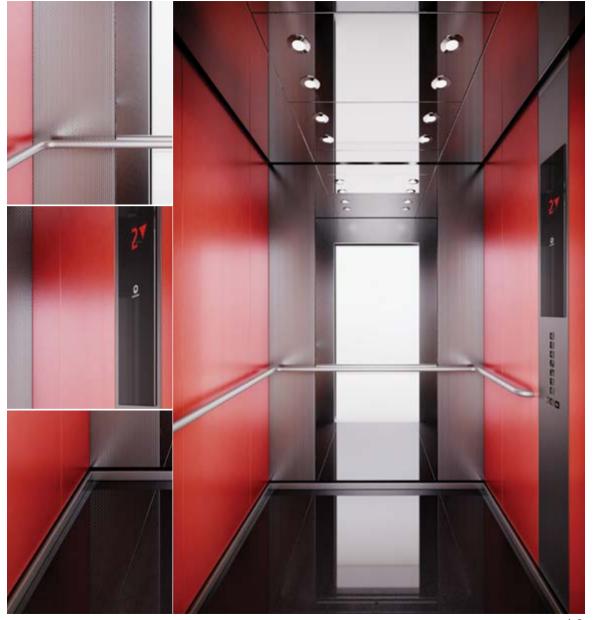

# Sunset Boulevard Digital decoration on satin glass Antalya Blue

- Rear wall: Digital decoration on satin glass Antalya Blue
- 2. Side walls: Digital decoration on satin glass Antalya Blue
- B. Ceiling: Stainless steel Lucerne Brushed
- 4. Light arrangement: LED Spot
- 5. Floor: Grey artificial granite
- 6. Car operating panel: Linea 300 Black stainless steel brushed
- 7. **Display:** Red LED dot matrix
- **8. Kick plate:** Flushed stainless steel brushed
- 9. Handrail: Illuminated straight stainless steel hairline
- 10. Mirror: Rear wall middle panel

# Sunset Boulevard Digital decoration on satin glass Moscow Red

- 1. Rear wall: Digital decoration on satin glass Moscow Red
- 2. Side walls: Digital decoration on satin glass Moscow Red
- 3. Ceiling: Stainless steel Lucerne Brushed
- 4. **Light arrangement:** LED Dash Array
- 5. Floor: Brown artificial granite
- **6. Car operating panel:** Linea Vetro glass black
- **7. Display:** TFT LCD display
- 8. Kick plate: Protruding painted black
- 9. Handrail: Illuminated straight stainless steel hairline

# Sunset Boulevard Digital decoration on satin glass New York Sunset

- Rear wall: Stainless steel Lugano Matt finish
- 2. Side walls: Digital decoration on satin glass New York Sunset
- 3. **Ceiling:** Stainless steel Lugano Matt finish
- 4. Light arrangement: LED Surround
- 5. Floor: Black artificial granite
- 5. Car operating panel: Linea 300 White stainless steel brushed
- 7. **Display:** Red LED dot matrix
- 8. **Kick plate:** Protruding stainless steel brushed
- 9. Handrail: Illuminated straight stainless steel hairline\*
- 10. Mirror: Rear wall, right and leftmost panel

# Sunset Boulevard Digital decoration on satin glass Luxor Gold

- 1. **Rear wall:** Digital decoration on satin glass Luxor Gold
- 2. **Side walls:** Digital decoration on satin glass Luxor Gold
- 3. Ceiling: Stainless steel Lucerne Brushed
- 4. Light arrangement: LED Line
- 5. Floor: Brown artificial granite
- 6. Car operating panel: Linea Vetro glass white
- **7. Display:** TFT LCD display
- 8. Kick plate: Flushed stainless steel brushed
- 9. Handrail: Straight stainless steel hairline