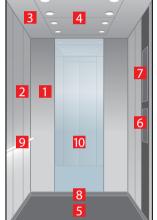

# Navona Capri Yellow

- 1. Rear wall: Painted Riga Grey
- 2. Side walls: Painted Capri Yellow
- 3. **Ceiling:** Painted Riga Grey
- 4. Light arrangement: LED Square
- **5. Floor:** Grey studded rubber
- **6. Car operating panel:**Linea 100 stainless steel brushed
- **7. Display:** Red LED dot matrix
- 8. Kick plate: Protruding painted black
- 9. Handrail: Straight stainless steel hairline