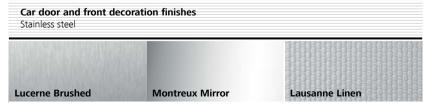

## Navona Lucerne Brushed

- 1. Rear wall: Stainless steel Lucerne Brushed
- 2. Side walls: Stainless steel Lucerne Brushed
- 3. Ceiling: Stainless steel Lucerne Brushed
- 4. Light arrangement: LED Square
- 5. Floor: Black speckled rubber
- 6. Car operating panel:
  Linea 100 stainless steel brushed
- 7. **Display:** Red LED dot matrix
- 8. Kick plate: Flushed painted white aluminium
- 9. Handrail: Revolving stainless steel hairline
- 10. Mirror: Rear wall half height

# Times Square

Lausanne Linen & Seville Sunset

- 1. Rear wall: Stainless steel Lausanne Linen
- 2. Side walls: Laminate Seville Sunset
- 3. Ceiling: Stainless steel Montreux Mirror
- 4. Light arrangement: LED Spots
- 5. Floor: Black artificial granite
- **6. Car operating panel:**Linea 300 Black stainless steel brushed
- 7. **Display:** Red LED dot matrix
- 8. Kick plate: Protruding stainless steel brushed
- 9. Handrail: Revolving stainless steel hairline
- 10. Mirror: Rear wall middle panel

Frames for glass walls are available in two stainless steel finishes

Lucerne Brushed Montreux Mirror