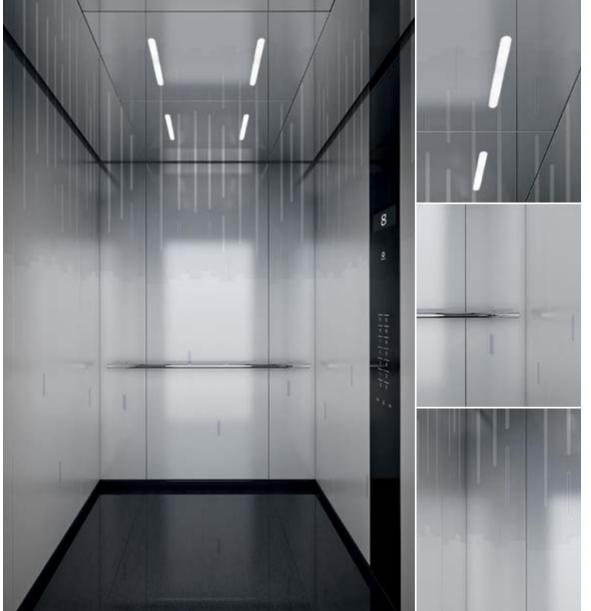

# Times Square Milan Grey

- Rear wall: Laminate Milan Grey
- 2. Side walls: Laminate Milan Grey
- 3. **Ceiling:** Painted Riga Grey
- 4. Light arrangement: LED Indirect
- 5. Floor: Grey artificial granite
- **6. Car operating panel:**Linea 300 White stainless steel brushed
- 7. **Display:** TFT LCD display
- 8. **Kick plate:** Protruding painted white aluminium
- 9. Handrail: Straight stainless steel hairline
- **O. Mirror:** Rear wall middle panel

## Times Square Geneve Dama

- 1. Rear wall: Stainless steel Geneve Dama
- 2. Side walls: Stainless steel Geneve Dama
- 3. Ceiling: Stainless steel Lucerne Brushed
- 4. Light arrangement: LED Indirect
- 5. Floor: Black artificial granite
- **6. Car operating panel:**Linea 300 Black stainless steel brushed
- 7. Display: TFT LCD display
- 8. Kick plate: Protruding stainless steel brushed
- 9. Mirror: Rear wall half height