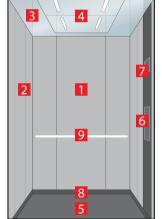

# Navona Genoa Green with Bumper rails

- 1. Rear wall: Painted Polar White
- 2. Side walls: Painted Genoa Green
- 3. **Ceiling:** Painted Polar White
- 4. Light arrangement: LED Square
- 5. Floor: Grey studded rubber
- 6. Car operating panel: Linea 100 stainless steel brushed
- 7. **Display:** Red LED dot matrix
- 8. **Kick plate:** Protruding painted black
- 9. Handrail: Straight stainless steel hairline
- 10. Bumper rails: Stainless steel brushed