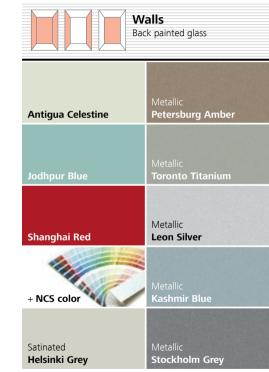

### Park Avenue

Vancouver Wood & Back painted glass Petersburg Amber

- . Rear wall: Laminate Vancouver Wood
- 2. Side walls: Back painted glass "Metallic" Petersburg Amber
- 3. Ceiling: Stainless steel Lugano Matt finish
- 4. Light arrangement: LED Curve
- 5. Floor: Brown artificial granite
- **6. Car operating panel:** Linea 300 Black stainless steel brushed
- 7. Display: Red LED dot matrix
- 8. **Kick plate:** Protruding stainless steel brushed
- 9. Handrail: Straight stainless steel hairline
- **10. Mirror:** Rear wall, right and leftmost panel & side walls
- 11. Optional "Wave" design

# Park Avenue Back painted glass Shanghai Red

- 1. Rear wall: Stainless steel Lucerne Brushed
- 2. Side walls: Back painted glass Shanghai Red
- 3. **Ceiling:** Stainless steel Lucerne Brushed
- 4. Light arrangement: LED Line
- 5. Floor: Black artificial granite
- **6. Car operating panel:** Linea Vetro glass black
- **7. Display:** TFT LCD display
- 8. Kick plate: Flushed painted black
- 9. Mirror: Rear wall, right and leftmost panel
- 10. Optional "Wave" design

# Park Avenue Back painted glass Kashmir Blue

- . Rear wall: Stainless steel Lucerne Brushed
- 2. Side walls: Back painted glass "Metallic" Kashmir Blue
- 3. Ceiling: Stainless steel Lucerne Brushed
- 4. Light arrangement: LED Dash
- 5. Floor: Black artificial granite
- **6. Car operating panel:** Linea Vetro glass white
- 7. **Display:** TFT LCD display
- **8. Kick plate:** Protruding painted black
- 9. Mirror: Rear wall, half height full width

# Park Avenue Back painted glass Helsinki Grey

- 1. Rear wall: Stainless steel Zurich Dark Brushed
- 2. Side walls: Back painted glass "Satinated" Helsinki Grey
- 3. Ceiling: Stainless steel Montreux Mirror
- 4. Light arrangement: LED Curve
- 5. Floor: Grey artificial granite
- **6. Car operating panel:**Linea 300 White stainless steel brushed
- 7. **Display:** Red LED dot matrix
- 8. Kick plate: Flushed stainless steel brushed
- 9. Handrail: Straight stainless steel hairline
- 10. Mirror: Rear wall, right and leftmost panel
- 11. Optional "Wave" design