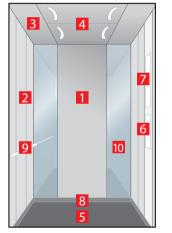

# Navona Capri Yellow

- 1. Rear wall: Painted Riga Grey
- 2. Side walls: Painted Capri Yellow
- 3. **Ceiling:** Painted Riga Grey
- 4. Light arrangement: LED Square
- **5. Floor:** Grey studded rubber
- **6. Car operating panel:**Linea 100 stainless steel brushed
- **7. Display:** Red LED dot matrix
- 8. Kick plate: Protruding painted black
- 9. Handrail: Straight stainless steel hairline

## Navona San Marino Blue

- 1. Rear wall: Painted Riga Grey
- 2. Side walls: Painted San Marino Blue
- 3. Ceiling: Painted Riga Grey
- 4. Light arrangement: LED Square
- 5. Floor: Grey studded rubber
- **6. Car operating panel:**Linea 100 stainless steel brushed
- 7. Display: Red LED dot matrix
- 8. Kick plate: Protruding painted black
- 9. Handrail: Straight stainless steel hairline

# Navona Ravenna Orange

- 1. Rear wall: Painted Polar White
- 2. Side walls: Painted Ravenna Orange
- 3. Ceiling: Painted Polar White
- 4. Light arrangement: LED Square
- 5. Floor: Aluminium Checker Plate
- Car operating panel: Linea 100 stainless steel brushed
- **7. Display:** Red LED dot matrix
- 8. Kick plate: Protruding painted black
- 9. Handrail: Straight stainless steel hairline

# Navona Genoa Green with Bumper rails

- 1. Rear wall: Painted Polar White
- 2. Side walls: Painted Genoa Green
- 3. **Ceiling:** Painted Polar White
- 4. Light arrangement: LED Square
- 5. Floor: Grey studded rubber
- 6. Car operating panel: Linea 100 stainless steel brushed
- 7. **Display:** Red LED dot matrix
- 8. **Kick plate:** Protruding painted black
- 9. Handrail: Straight stainless steel hairline
- 10. Bumper rails: Stainless steel brushed

## Navona Genoa Green

- . Rear wall: Painted Polar White
- 2. Side walls: Painted Genoa Green
- 3. Ceiling: Painted Polar White
- 4. Light arrangement: LED Square
- 5. Floor: Black speckled rubber
- **6. Car operating panel:**Linea 100 stainless steel brushed
- 7. **Display:** Red LED dot matrix
- 8. Kick plate: Flushed painted white aluminium
- 9. Handrail: Revolving stainless steel hairline
- 10. Mirror: Rear wall half height

## Navona Lucerne Brushed

- 1. Rear wall: Stainless steel Lucerne Brushed
- 2. Side walls: Stainless steel Lucerne Brushed
- 3. Ceiling: Stainless steel Lucerne Brushed
- 4. Light arrangement: LED Square
- 5. Floor: Black speckled rubber
- 6. Car operating panel:
  Linea 100 stainless steel brushed
- 7. **Display:** Red LED dot matrix
- 8. Kick plate: Flushed painted white aluminium
- 9. Handrail: Revolving stainless steel hairline
- 10. Mirror: Rear wall half height