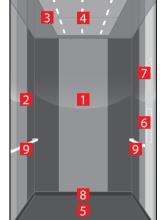

# Navona Capri Yellow

- 1. Rear wall: Painted Riga Grey
- 2. Side walls: Painted Capri Yellow
- 3. **Ceiling:** Painted Riga Grey
- 4. Light arrangement: LED Square
- **5. Floor:** Grey studded rubber
- **6. Car operating panel:**Linea 100 stainless steel brushed
- **7. Display:** Red LED dot matrix
- 8. Kick plate: Protruding painted black
- 9. Handrail: Straight stainless steel hairline

## Navona San Marino Blue

- 1. Rear wall: Painted Riga Grey
- 2. Side walls: Painted San Marino Blue
- 3. Ceiling: Painted Riga Grey
- 4. Light arrangement: LED Square
- 5. Floor: Grey studded rubber
- **6. Car operating panel:**Linea 100 stainless steel brushed
- 7. Display: Red LED dot matrix
- 8. Kick plate: Protruding painted black
- 9. Handrail: Straight stainless steel hairline

# Navona Ravenna Orange

- 1. Rear wall: Painted Polar White
- 2. Side walls: Painted Ravenna Orange
- 3. Ceiling: Painted Polar White
- 4. Light arrangement: LED Square
- 5. Floor: Aluminium Checker Plate
- Car operating panel: Linea 100 stainless steel brushed
- **7. Display:** Red LED dot matrix
- 8. Kick plate: Protruding painted black
- 9. Handrail: Straight stainless steel hairline

# Navona Genoa Green with Bumper rails

- 1. Rear wall: Painted Polar White
- 2. Side walls: Painted Genoa Green
- 3. **Ceiling:** Painted Polar White
- 4. Light arrangement: LED Square
- 5. Floor: Grey studded rubber
- 6. Car operating panel: Linea 100 stainless steel brushed
- 7. **Display:** Red LED dot matrix
- 8. **Kick plate:** Protruding painted black
- 9. Handrail: Straight stainless steel hairline
- 10. Bumper rails: Stainless steel brushed