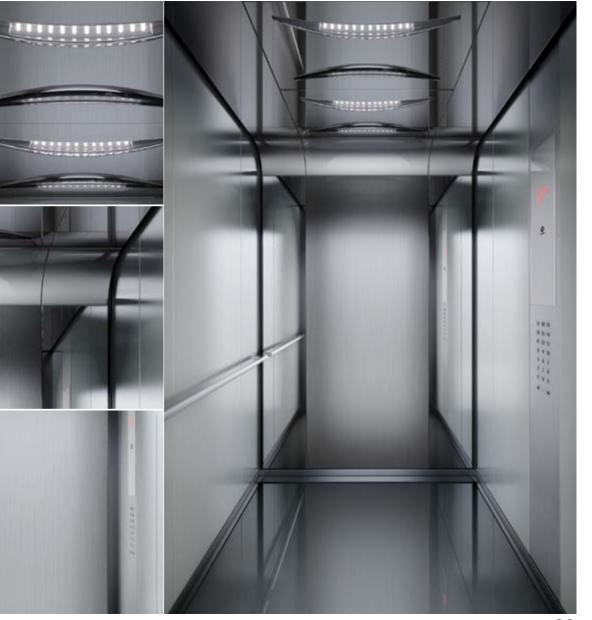

## Park Avenue Zurich Dark Brushed & Vancouver Wood

- . Rear wall: Stainless steel Zurich Dark Brushed
- Side walls: Laminate Vancouver Wood
- . Ceiling: Stainless steel Zurich Dark Brushed
- . Light arrangement: LED Line
- Floor: Brown artificial granite
- Car operating panel: Linea 300 Black stainless steel brushed
- 7. Display: Red LED dot matrix
- 8. Kick plate: Flushed stainless steel brushed
- . Mirror: Rear wall, right and leftmost panel

## Park Avenue Arosa Wood

- 1. Rear wall: Laminate Arosa Wood
- 2. Side walls: Laminate Arosa Wood
- 3. Ceiling: Stainless steel Zurich Dark Brushed
- 4. Light arrangement: LED Dash
- 5. Floor: Brown artificial granite
- 6. Car operating panel: Linea 300 White stainless steel brushed
- **7. Display:** TFT LCD display
- 8. **Kick plate:** Flushed stainless steel brushed
- 9. Handrail: Revolving stainless steel hairline
- 10. Mirror: Rear wall middle panel
- 11. Optional "Wave" design

### Park Avenue

Vancouver Wood & Back painted glass Petersburg Amber

- . Rear wall: Laminate Vancouver Wood
- 2. Side walls: Back painted glass "Metallic" Petersburg Amber
- 3. Ceiling: Stainless steel Lugano Matt finish
- 4. Light arrangement: LED Curve
- 5. Floor: Brown artificial granite
- **6. Car operating panel:** Linea 300 Black stainless steel brushed
- 7. Display: Red LED dot matrix
- 8. **Kick plate:** Protruding stainless steel brushed
- 9. Handrail: Straight stainless steel hairline
- **10. Mirror:** Rear wall, right and leftmost panel & side walls
- 11. Optional "Wave" design