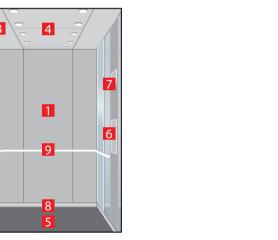

# Navona Capri Yellow

- 1. Rear wall: Painted Riga Grey
- 2. Side walls: Painted Capri Yellow
- 3. **Ceiling:** Painted Riga Grey
- 4. Light arrangement: LED Square
- **5. Floor:** Grey studded rubber
- **6. Car operating panel:**Linea 100 stainless steel brushed
- **7. Display:** Red LED dot matrix
- 8. Kick plate: Protruding painted black
- 9. Handrail: Straight stainless steel hairline

## Navona San Marino Blue

- 1. Rear wall: Painted Riga Grey
- 2. Side walls: Painted San Marino Blue
- 3. Ceiling: Painted Riga Grey
- 4. Light arrangement: LED Square
- 5. Floor: Grey studded rubber
- **6. Car operating panel:**Linea 100 stainless steel brushed
- 7. Display: Red LED dot matrix
- 8. Kick plate: Protruding painted black
- 9. Handrail: Straight stainless steel hairline

# Navona Ravenna Orange

- 1. Rear wall: Painted Polar White
- 2. Side walls: Painted Ravenna Orange
- 3. Ceiling: Painted Polar White
- 4. Light arrangement: LED Square
- 5. Floor: Aluminium Checker Plate
- Car operating panel: Linea 100 stainless steel brushed
- **7. Display:** Red LED dot matrix
- 8. Kick plate: Protruding painted black
- 9. Handrail: Straight stainless steel hairline

# Navona Genoa Green with Bumper rails

- 1. Rear wall: Painted Polar White
- 2. Side walls: Painted Genoa Green
- 3. **Ceiling:** Painted Polar White
- 4. Light arrangement: LED Square
- 5. Floor: Grey studded rubber
- 6. Car operating panel: Linea 100 stainless steel brushed
- 7. **Display:** Red LED dot matrix
- 8. **Kick plate:** Protruding painted black
- 9. Handrail: Straight stainless steel hairline
- 10. Bumper rails: Stainless steel brushed

## Navona Genoa Green

- . Rear wall: Painted Polar White
- 2. Side walls: Painted Genoa Green
- 3. Ceiling: Painted Polar White
- 4. Light arrangement: LED Square
- 5. Floor: Black speckled rubber
- **6. Car operating panel:**Linea 100 stainless steel brushed
- 7. **Display:** Red LED dot matrix
- 8. Kick plate: Flushed painted white aluminium
- 9. Handrail: Revolving stainless steel hairline
- 10. Mirror: Rear wall half height

## Navona Lucerne Brushed

- 1. Rear wall: Stainless steel Lucerne Brushed
- 2. Side walls: Stainless steel Lucerne Brushed
- 3. Ceiling: Stainless steel Lucerne Brushed
- 4. Light arrangement: LED Square
- 5. Floor: Black speckled rubber
- 6. Car operating panel:
  Linea 100 stainless steel brushed
- 7. **Display:** Red LED dot matrix
- 8. Kick plate: Flushed painted white aluminium
- 9. Handrail: Revolving stainless steel hairline
- 10. Mirror: Rear wall half height