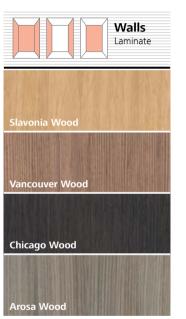

# Times Square Lucerne Brushed & Tangier Orange

- Rear wall: Stainless steel Lucerne Brushed
- . Side walls: Laminate Tangier Orange
- . Ceiling: Stainless steel Lucerne Brushed
- Light arrangement: LED Bracket
- Floor: Brown artificial granite
- Car operating panel: Linea 300 White stainless steel brushed
- **Display:** Red LED dot matrix
- Kick plate: Flushed stainless steel brushed
- Handrail: Straight stainless steel hairline
- O. Mirror: Rear wall, right and leftmost panel

## Park Avenue Zurich Dark Brushed & Vancouver Wood

- . Rear wall: Stainless steel Zurich Dark Brushed
- Side walls: Laminate Vancouver Wood
- . Ceiling: Stainless steel Zurich Dark Brushed
- . Light arrangement: LED Line
- Floor: Brown artificial granite
- Car operating panel: Linea 300 Black stainless steel brushed
- 7. Display: Red LED dot matrix
- 8. Kick plate: Flushed stainless steel brushed
- . Mirror: Rear wall, right and leftmost panel

## Park Avenue Arosa Wood

- 1. Rear wall: Laminate Arosa Wood
- 2. Side walls: Laminate Arosa Wood
- 3. Ceiling: Stainless steel Zurich Dark Brushed
- 4. Light arrangement: LED Dash
- 5. Floor: Brown artificial granite
- 6. Car operating panel: Linea 300 White stainless steel brushed
- **7. Display:** TFT LCD display
- 8. **Kick plate:** Flushed stainless steel brushed
- 9. Handrail: Revolving stainless steel hairline
- 10. Mirror: Rear wall middle panel
- 11. Optional "Wave" design

### Park Avenue

Vancouver Wood & Back painted glass Petersburg Amber

- . Rear wall: Laminate Vancouver Wood
- 2. Side walls: Back painted glass "Metallic" Petersburg Amber
- 3. Ceiling: Stainless steel Lugano Matt finish
- 4. Light arrangement: LED Curve
- 5. Floor: Brown artificial granite
- **6. Car operating panel:** Linea 300 Black stainless steel brushed
- 7. Display: Red LED dot matrix
- 8. **Kick plate:** Protruding stainless steel brushed
- 9. Handrail: Straight stainless steel hairline
- **10. Mirror:** Rear wall, right and leftmost panel & side walls
- 11. Optional "Wave" design