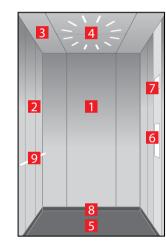

# Sunset Boulevard Digital decoration on satin glass Antalya Blue

- Rear wall: Digital decoration on satin glass Antalya Blue
- 2. Side walls: Digital decoration on satin glass Antalya Blue
- B. Ceiling: Stainless steel Lucerne Brushed
- 4. Light arrangement: LED Spot
- 5. Floor: Grey artificial granite
- 6. Car operating panel: Linea 300 Black stainless steel brushed
- 7. **Display:** Red LED dot matrix
- **8. Kick plate:** Flushed stainless steel brushed
- 9. Handrail: Illuminated straight stainless steel hairline
- 10. Mirror: Rear wall middle panel

# Sunset Boulevard Digital decoration on satin glass Moscow Red

- 1. Rear wall: Digital decoration on satin glass Moscow Red
- 2. Side walls: Digital decoration on satin glass Moscow Red
- 3. Ceiling: Stainless steel Lucerne Brushed
- 4. **Light arrangement:** LED Dash Array
- 5. Floor: Brown artificial granite
- **6. Car operating panel:** Linea Vetro glass black
- **7. Display:** TFT LCD display
- 8. Kick plate: Protruding painted black
- 9. Handrail: Illuminated straight stainless steel hairline

# Sunset Boulevard Digital decoration on satin glass New York Sunset

- Rear wall: Stainless steel Lugano Matt finish
- 2. Side walls: Digital decoration on satin glass New York Sunset
- 3. **Ceiling:** Stainless steel Lugano Matt finish
- 4. Light arrangement: LED Surround
- 5. Floor: Black artificial granite
- 5. Car operating panel: Linea 300 White stainless steel brushed
- 7. **Display:** Red LED dot matrix
- 8. **Kick plate:** Protruding stainless steel brushed
- 9. Handrail: Illuminated straight stainless steel hairline\*
- 10. Mirror: Rear wall, right and leftmost panel

# Sunset Boulevard Digital decoration on satin glass Luxor Gold

- 1. **Rear wall:** Digital decoration on satin glass Luxor Gold
- 2. **Side walls:** Digital decoration on satin glass Luxor Gold
- 3. Ceiling: Stainless steel Lucerne Brushed
- 4. Light arrangement: LED Line
- 5. Floor: Brown artificial granite
- 6. Car operating panel: Linea Vetro glass white
- **7. Display:** TFT LCD display
- 8. Kick plate: Flushed stainless steel brushed
- 9. Handrail: Straight stainless steel hairline

# Sunset Boulevard Digital decoration on satin glass Detroit Grey

- Rear wall: Digital decoration on satin glass Detroit Grey
- 2. Side walls: Digital decoration on satin glass Detroit Grey
- Ceiling: Stainless steel Lugano Matt finish
- 4. Light arrangement: LED Line
- 5. Floor: Black artificial granite
- 5. Car operating panel: Linea Vetro glass white
- 7. **Display:** TFT LCD display
- 8. **Kick plate:** Flushed stainless steel brushed
- 9. Handrail: Straight stainless steel hairline
- 10. Mirror: Rear wall, right and leftmost panel

# Sunset Boulevard Digital decoration on satin glass Marrakesh Mocha

- 1. Rear wall: Digital decoration on satin glass Marrakesh Mocha
- 2. Side walls: Digital decoration on satin glass Marrakesh Mocha
- 3. **Ceiling:** Stainless steel Zurich Dark Brushed
- 4. Light arrangement: LED Surround
- 5. Floor: Brown artificial granite
- 6. Car operating panel: Linea 300 White stainless steel brushed
- 7. **Display:** TFT LCD display
- 8. Kick plate: Flushed stainless steel brushed
- 9. Handrail: Straight stainless steel hairline
- 10. Mirror: Rear wall, right and leftmost panel