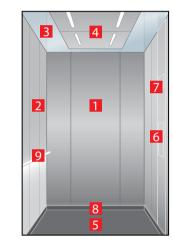

# Sunset Boulevard Digital decoration on satin glass Antalya Blue

- Rear wall: Digital decoration on satin glass Antalya Blue
- 2. Side walls: Digital decoration on satin glass Antalya Blue
- B. Ceiling: Stainless steel Lucerne Brushed
- 4. Light arrangement: LED Spot
- 5. Floor: Grey artificial granite
- 6. Car operating panel: Linea 300 Black stainless steel brushed
- 7. **Display:** Red LED dot matrix
- **8. Kick plate:** Flushed stainless steel brushed
- 9. Handrail: Illuminated straight stainless steel hairline
- 10. Mirror: Rear wall middle panel

# Sunset Boulevard Digital decoration on satin glass Moscow Red

- 1. Rear wall: Digital decoration on satin glass Moscow Red
- 2. Side walls: Digital decoration on satin glass Moscow Red
- 3. Ceiling: Stainless steel Lucerne Brushed
- 4. **Light arrangement:** LED Dash Array
- 5. Floor: Brown artificial granite
- **6. Car operating panel:** Linea Vetro glass black
- **7. Display:** TFT LCD display
- 8. Kick plate: Protruding painted black
- 9. Handrail: Illuminated straight stainless steel hairline

# Sunset Boulevard Digital decoration on satin glass New York Sunset

- Rear wall: Stainless steel Lugano Matt finish
- 2. Side walls: Digital decoration on satin glass New York Sunset
- 3. **Ceiling:** Stainless steel Lugano Matt finish
- 4. Light arrangement: LED Surround
- 5. Floor: Black artificial granite
- 5. Car operating panel: Linea 300 White stainless steel brushed
- 7. **Display:** Red LED dot matrix
- 8. **Kick plate:** Protruding stainless steel brushed
- 9. Handrail: Illuminated straight stainless steel hairline\*
- 10. Mirror: Rear wall, right and leftmost panel

# Sunset Boulevard Digital decoration on satin glass Luxor Gold

- 1. **Rear wall:** Digital decoration on satin glass Luxor Gold
- 2. **Side walls:** Digital decoration on satin glass Luxor Gold
- 3. Ceiling: Stainless steel Lucerne Brushed
- 4. Light arrangement: LED Line
- 5. Floor: Brown artificial granite
- 6. Car operating panel: Linea Vetro glass white
- **7. Display:** TFT LCD display
- 8. Kick plate: Flushed stainless steel brushed
- 9. Handrail: Straight stainless steel hairline

# Sunset Boulevard Digital decoration on satin glass Detroit Grey

- Rear wall: Digital decoration on satin glass Detroit Grey
- 2. Side walls: Digital decoration on satin glass Detroit Grey
- Ceiling: Stainless steel Lugano Matt finish
- 4. Light arrangement: LED Line
- 5. Floor: Black artificial granite
- 5. Car operating panel: Linea Vetro glass white
- 7. **Display:** TFT LCD display
- 8. **Kick plate:** Flushed stainless steel brushed
- 9. Handrail: Straight stainless steel hairline
- 10. Mirror: Rear wall, right and leftmost panel

# Sunset Boulevard Digital decoration on satin glass Marrakesh Mocha

- 1. Rear wall: Digital decoration on satin glass Marrakesh Mocha
- 2. Side walls: Digital decoration on satin glass Marrakesh Mocha
- 3. **Ceiling:** Stainless steel Zurich Dark Brushed
- 4. Light arrangement: LED Surround
- 5. Floor: Brown artificial granite
- 6. Car operating panel: Linea 300 White stainless steel brushed
- 7. **Display:** TFT LCD display
- 8. Kick plate: Flushed stainless steel brushed
- 9. Handrail: Straight stainless steel hairline
- 10. Mirror: Rear wall, right and leftmost panel