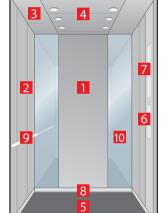

# Navona Capri Yellow

- 1. Rear wall: Painted Riga Grey
- 2. Side walls: Painted Capri Yellow
- 3. **Ceiling:** Painted Riga Grey
- 4. Light arrangement: LED Square
- **5. Floor:** Grey studded rubber
- **6. Car operating panel:**Linea 100 stainless steel brushed
- **7. Display:** Red LED dot matrix
- 8. Kick plate: Protruding painted black
- 9. Handrail: Straight stainless steel hairline

## Navona San Marino Blue

- 1. Rear wall: Painted Riga Grey
- 2. Side walls: Painted San Marino Blue
- 3. Ceiling: Painted Riga Grey
- 4. Light arrangement: LED Square
- 5. Floor: Grey studded rubber
- **6. Car operating panel:**Linea 100 stainless steel brushed
- 7. Display: Red LED dot matrix
- 8. Kick plate: Protruding painted black
- 9. Handrail: Straight stainless steel hairline

# Navona Ravenna Orange

- 1. Rear wall: Painted Polar White
- 2. Side walls: Painted Ravenna Orange
- 3. Ceiling: Painted Polar White
- 4. Light arrangement: LED Square
- 5. Floor: Aluminium Checker Plate
- Car operating panel: Linea 100 stainless steel brushed
- **7. Display:** Red LED dot matrix
- 8. Kick plate: Protruding painted black
- 9. Handrail: Straight stainless steel hairline

# Navona Genoa Green with Bumper rails

- 1. Rear wall: Painted Polar White
- 2. Side walls: Painted Genoa Green
- 3. **Ceiling:** Painted Polar White
- 4. Light arrangement: LED Square
- 5. Floor: Grey studded rubber
- 6. Car operating panel: Linea 100 stainless steel brushed
- 7. **Display:** Red LED dot matrix
- 8. **Kick plate:** Protruding painted black
- 9. Handrail: Straight stainless steel hairline
- 10. Bumper rails: Stainless steel brushed

## Navona Genoa Green

- . Rear wall: Painted Polar White
- 2. Side walls: Painted Genoa Green
- 3. Ceiling: Painted Polar White
- 4. Light arrangement: LED Square
- 5. Floor: Black speckled rubber
- **6. Car operating panel:**Linea 100 stainless steel brushed
- 7. **Display:** Red LED dot matrix
- 8. Kick plate: Flushed painted white aluminium
- 9. Handrail: Revolving stainless steel hairline
- 10. Mirror: Rear wall half height

## Navona Lucerne Brushed

- 1. Rear wall: Stainless steel Lucerne Brushed
- 2. Side walls: Stainless steel Lucerne Brushed
- 3. Ceiling: Stainless steel Lucerne Brushed
- 4. Light arrangement: LED Square
- 5. Floor: Black speckled rubber
- 6. Car operating panel:
  Linea 100 stainless steel brushed
- 7. **Display:** Red LED dot matrix
- 8. Kick plate: Flushed painted white aluminium
- 9. Handrail: Revolving stainless steel hairline
- 10. Mirror: Rear wall half height