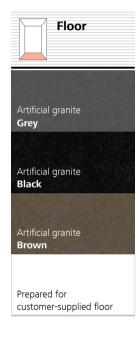

# Navona Ravenna Orange

- 1. Rear wall: Painted Polar White
- 2. Side walls: Painted Ravenna Orange
- 3. Ceiling: Painted Polar White
- 4. Light arrangement: LED Square
- 5. Floor: Aluminium Checker Plate
- Car operating panel: Linea 100 stainless steel brushed
- **7. Display:** Red LED dot matrix
- 8. Kick plate: Protruding painted black
- 9. Handrail: Straight stainless steel hairline

# Times Square Lucerne Brushed & Tangier Orange

- Rear wall: Stainless steel Lucerne Brushed
- . Side walls: Laminate Tangier Orange
- . Ceiling: Stainless steel Lucerne Brushed
- Light arrangement: LED Bracket
- Floor: Brown artificial granite
- Car operating panel: Linea 300 White stainless steel brushed
- **Display:** Red LED dot matrix
- Kick plate: Flushed stainless steel brushed
- Handrail: Straight stainless steel hairline
- O. Mirror: Rear wall, right and leftmost panel

## Times Square Lucerne Brushed & Cadiz Blue

- 1. Rear wall: Stainless steel Lucerne Brushed
- 2. Side walls: Laminate Cadiz Blue
- 3. Ceiling: Stainless steel Lucerne Brushed
- 4. Light arrangement: LED Bracket
- 5. Floor: Grey artificial granite
- 6. Car operating panel: Linea 300 White stainless steel brushed
- 7. **Display:** Red LED dot matrix
- 8. **Kick plate:** Flushed stainless steel brushed
- 9. Handrail: Straight stainless steel hairline
- 10. Mirror: Rear wall, right and leftmost panel

## Times Square Lucerne Brushed & Siena Brown

- Rear wall: Stainless steel Lucerne Brushed
- 2. Side walls: Laminate Siena Brown
- 3. **Ceiling:** Stainless steel Lucerne Brushed
- 4. Light arrangement: LED Spots
- 5. Floor: Brown artificial granite
- **6. Car operating panel:**Linea 300 White stainless steel brushed
- 7. **Display:** Red LED dot matrix
- 8. Kick plate: Flushed stainless steel brushed
- 9. Handrail: Straight stainless steel hairline
- O. Mirror: Rear wall, right and leftmost panel