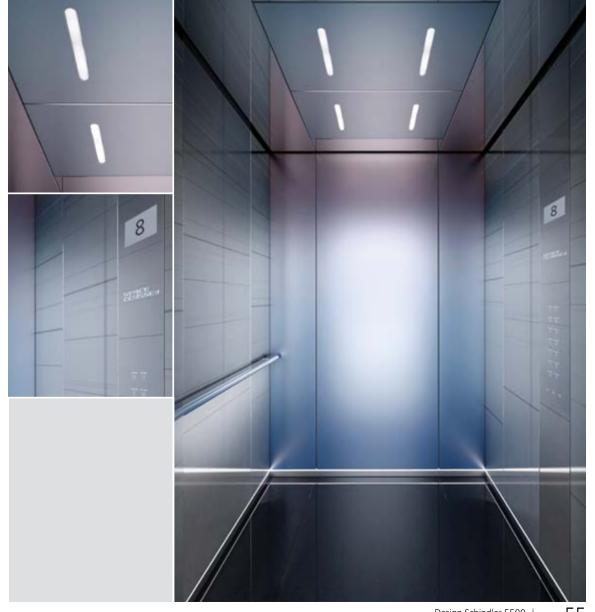

# Sunset Boulevard Digital decoration on satin glass Antalya Blue

- Rear wall: Digital decoration on satin glass Antalya Blue
- 2. Side walls: Digital decoration on satin glass Antalya Blue
- B. Ceiling: Stainless steel Lucerne Brushed
- 4. Light arrangement: LED Spot
- 5. Floor: Grey artificial granite
- 6. Car operating panel: Linea 300 Black stainless steel brushed
- 7. **Display:** Red LED dot matrix
- **8. Kick plate:** Flushed stainless steel brushed
- 9. Handrail: Illuminated straight stainless steel hairline
- 10. Mirror: Rear wall middle panel

# Sunset Boulevard Digital decoration on satin glass Antalya Blue

- . Rear wall: Digital decoration on satin glass Antalya Blue
- Side walls: Stainless steel Lugano Matt finish
- . Ceiling: Stainless steel Montreux Mirror
- 4. Light arrangement: LED Dash Array
- 5. Floor: Black artificial granite
- **6. Car operating panel:** Linea Vetro glass black
- **7. Display:** TFT LCD display
- . Kick plate: Protruding painted black
- . Handrail: Illuminated straight stainless steel hairline