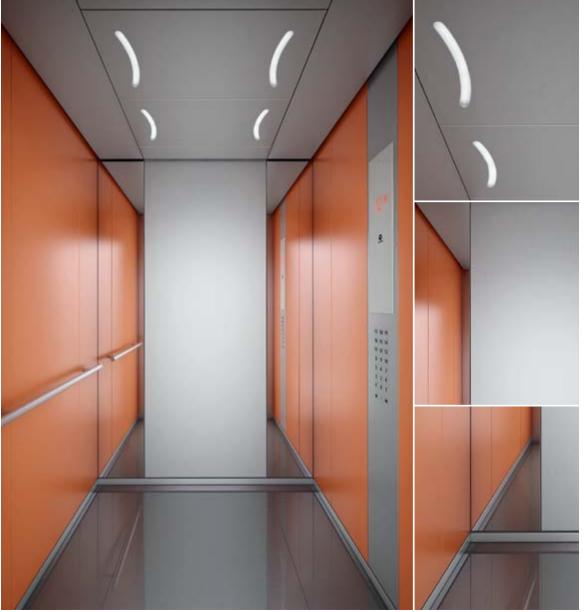

# Navona Ravenna Orange

- 1. Rear wall: Painted Polar White
- 2. Side walls: Painted Ravenna Orange
- 3. Ceiling: Painted Polar White
- 4. Light arrangement: LED Square
- 5. Floor: Aluminium Checker Plate
- Car operating panel: Linea 100 stainless steel brushed
- **7. Display:** Red LED dot matrix
- 8. Kick plate: Protruding painted black
- 9. Handrail: Straight stainless steel hairline