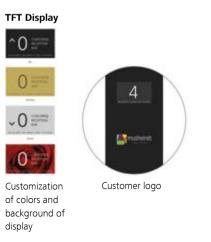

## Fixtures Linea Vetro

Linea Vetro combines a stylish and elegant design with a flexible concept allowing a high degree of customization. The full height, 6 mm thick glass panel in black or white integrates seamlessly in the car interior. Touch sensitive operation with clearly readable high-resolution TFT LCD display. An eye-catching design for an exclusive ambiance.

# Customization COP color customized **COP Customization** as per CMYK color COP with floor descriptions TFT Display

display

Braille on COP: glass on glass