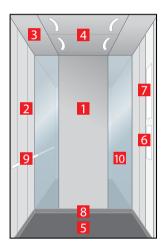

# Navona Capri Yellow

- 1. Rear wall: Painted Riga Grey
- 2. Side walls: Painted Capri Yellow
- 3. **Ceiling:** Painted Riga Grey
- 4. Light arrangement: LED Square
- **5. Floor:** Grey studded rubber
- **6. Car operating panel:**Linea 100 stainless steel brushed
- **7. Display:** Red LED dot matrix
- 8. Kick plate: Protruding painted black
- 9. Handrail: Straight stainless steel hairline

## Navona San Marino Blue

- 1. Rear wall: Painted Riga Grey
- 2. Side walls: Painted San Marino Blue
- 3. Ceiling: Painted Riga Grey
- 4. Light arrangement: LED Square
- 5. Floor: Grey studded rubber
- **6. Car operating panel:**Linea 100 stainless steel brushed
- 7. Display: Red LED dot matrix
- 8. Kick plate: Protruding painted black
- 9. Handrail: Straight stainless steel hairline

# Navona Ravenna Orange

- 1. Rear wall: Painted Polar White
- 2. Side walls: Painted Ravenna Orange
- 3. Ceiling: Painted Polar White
- 4. Light arrangement: LED Square
- 5. Floor: Aluminium Checker Plate
- Car operating panel: Linea 100 stainless steel brushed
- **7. Display:** Red LED dot matrix
- 8. Kick plate: Protruding painted black
- 9. Handrail: Straight stainless steel hairline

# Navona Genoa Green with Bumper rails

- 1. Rear wall: Painted Polar White
- 2. Side walls: Painted Genoa Green
- 3. **Ceiling:** Painted Polar White
- 4. Light arrangement: LED Square
- 5. Floor: Grey studded rubber
- 6. Car operating panel: Linea 100 stainless steel brushed
- 7. **Display:** Red LED dot matrix
- 8. **Kick plate:** Protruding painted black
- 9. Handrail: Straight stainless steel hairline
- 10. Bumper rails: Stainless steel brushed

## Navona Genoa Green

- . Rear wall: Painted Polar White
- 2. Side walls: Painted Genoa Green
- 3. Ceiling: Painted Polar White
- 4. Light arrangement: LED Square
- 5. Floor: Black speckled rubber
- **6. Car operating panel:**Linea 100 stainless steel brushed
- 7. **Display:** Red LED dot matrix
- 8. Kick plate: Flushed painted white aluminium
- 9. Handrail: Revolving stainless steel hairline
- 10. Mirror: Rear wall half height

## Navona Lucerne Brushed

- 1. Rear wall: Stainless steel Lucerne Brushed
- 2. Side walls: Stainless steel Lucerne Brushed
- 3. Ceiling: Stainless steel Lucerne Brushed
- 4. Light arrangement: LED Square
- 5. Floor: Black speckled rubber
- 6. Car operating panel:
  Linea 100 stainless steel brushed
- 7. **Display:** Red LED dot matrix
- 8. Kick plate: Flushed painted white aluminium
- 9. Handrail: Revolving stainless steel hairline
- 10. Mirror: Rear wall half height