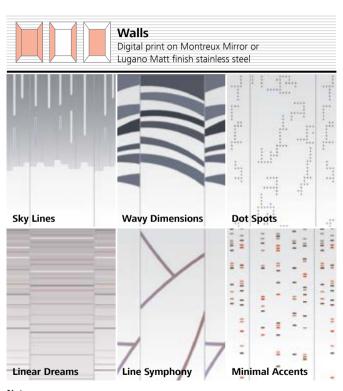

# Sunset Boulevard Digital print Sky Lines

- . Rear wall: Digital print Sky Lines on stainless steel Lugano Matt finish
- . Side walls: Digital print Sky Lines on stainless steel Lugano Matt finish
- Ceiling: Stainless steel Montreux Mirror
- 4. Light arrangement: LED Lines
- 5. Floor: Black artificial granite
- **6. Car operating panel:** Linea Vetro glass black
- **7. Display:** TFT LCD display
- . Kick plate: Protruding painted black
- . Handrail: Straight stainless steel hairline

# Sunset Boulevard Digital print Minimal Accents

- 1. Rear wall: Digital print Minimal Accents on stainless steel Lugano Matt finish
- 2. Side walls: Digital print Minimal Accents on stainless steel Lugano Matt finish
- 3. **Ceiling:** Stainless steel Montreux Mirror
- 4. Light arrangement: LED Surround
- 5. Floor: Grey artificial granite
- **6. Car operating panel:** Linea Vetro glass black
- 7. Display: TFT LCD display
- 8. **Kick plate:** Protruding painted black
- 9. Handrail: Straight stainless steel hairline

# Sunset Boulevard Digital print Wavy Dimensions

- . Rear wall: Digital print Wavy Dimensions on stainless steel Lugano Matt finish
- Side walls: Digital print Wavy Dimensions on stainless steel Lugano Matt finish
- Ceiling: Frame: stainless steel Montreux Mirror & Center: stainless steel Lugano Matt finish\*
- 4. Light arrangement: LED Surround
- Floor: Grey artificial granite
- **6. Car operating panel:** Linea Vetro glass black
- 7. **Display:** TFT LCD display
- **8. Kick plate:** Flushed stainless steel brushed
- 9. Mirror: Rear wall, right and leftmost panel

# Sunset Boulevard Digital print Line Symphony

- 1. Rear wall: Digital print Line Symphony on stainless steel Lugano Matt finish
- 2. Side walls: Digital print Line Symphony on stainless steel Montreux Mirror
- 3. Ceiling: Stainless steel Lugano Matt finish
- 4. Light arrangement: LED Dash Array
- 5. Floor: Brown artificial granite
- **6. Car operating panel:** Linea Vetro glass white
- 7. **Display:** TFT LCD display
- **8. Kick plate:** Flushed stainless steel brushed
- 9. Handrail: Straight stainless steel hairline

# Sunset Boulevard Digital print Dot Spots

- Rear wall: Stainless steel Lugano Matt finish
- . Side walls: Digital print Dot Spots on stainless steel Lugano Matt finish
- Ceiling: Frame: stainless steel Montreux Mirror & Center: stainless steel Lugano Matt finish\*
- Light arrangement: LED Spots

# Sunset Boulevard Digital print Linear Dreams

- 1. Rear wall: Digital print Linear Dreams
- 2. Side walls: Digital print Linear Dreams
- 3. Ceiling: Frame: stainless steel Montreux Mirror & Center: stainless steel Lugano Matt finish\*
- 4. Light arrangement: LED Line
- 5. Floor: Black artificial granite