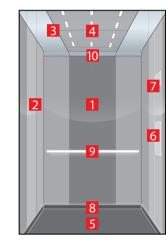

## Navona Genoa Green

- . Rear wall: Painted Polar White
- 2. Side walls: Painted Genoa Green
- 3. Ceiling: Painted Polar White
- 4. Light arrangement: LED Square
- 5. Floor: Black speckled rubber
- **6. Car operating panel:**Linea 100 stainless steel brushed
- 7. **Display:** Red LED dot matrix
- 8. Kick plate: Flushed painted white aluminium
- 9. Handrail: Revolving stainless steel hairline
- 10. Mirror: Rear wall half height

## Navona Lucerne Brushed

- 1. Rear wall: Stainless steel Lucerne Brushed
- 2. Side walls: Stainless steel Lucerne Brushed
- 3. Ceiling: Stainless steel Lucerne Brushed
- 4. Light arrangement: LED Square
- 5. Floor: Black speckled rubber
- 6. Car operating panel:
  Linea 100 stainless steel brushed
- 7. **Display:** Red LED dot matrix
- 8. Kick plate: Flushed painted white aluminium
- 9. Handrail: Revolving stainless steel hairline
- 10. Mirror: Rear wall half height