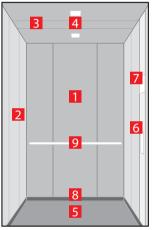

# Navona Capri Yellow

- 1. Rear wall: Painted Riga Grey
- 2. Side walls: Painted Capri Yellow
- 3. **Ceiling:** Painted Riga Grey
- 4. Light arrangement: LED Square
- **5. Floor:** Grey studded rubber
- **6. Car operating panel:**Linea 100 stainless steel brushed
- **7. Display:** Red LED dot matrix
- 8. Kick plate: Protruding painted black
- 9. Handrail: Straight stainless steel hairline

## Navona San Marino Blue

- 1. Rear wall: Painted Riga Grey
- 2. Side walls: Painted San Marino Blue
- 3. Ceiling: Painted Riga Grey
- 4. Light arrangement: LED Square
- 5. Floor: Grey studded rubber
- **6. Car operating panel:**Linea 100 stainless steel brushed
- 7. Display: Red LED dot matrix
- 8. Kick plate: Protruding painted black
- 9. Handrail: Straight stainless steel hairline

# Navona Ravenna Orange

- 1. Rear wall: Painted Polar White
- 2. Side walls: Painted Ravenna Orange
- 3. Ceiling: Painted Polar White
- 4. Light arrangement: LED Square
- 5. Floor: Aluminium Checker Plate
- Car operating panel: Linea 100 stainless steel brushed
- **7. Display:** Red LED dot matrix
- 8. Kick plate: Protruding painted black
- 9. Handrail: Straight stainless steel hairline

# Navona Genoa Green with Bumper rails

- 1. Rear wall: Painted Polar White
- 2. Side walls: Painted Genoa Green
- 3. **Ceiling:** Painted Polar White
- 4. Light arrangement: LED Square
- 5. Floor: Grey studded rubber
- 6. Car operating panel: Linea 100 stainless steel brushed
- 7. **Display:** Red LED dot matrix
- 8. **Kick plate:** Protruding painted black
- 9. Handrail: Straight stainless steel hairline
- 10. Bumper rails: Stainless steel brushed

## Navona Genoa Green

- . Rear wall: Painted Polar White
- 2. Side walls: Painted Genoa Green
- 3. Ceiling: Painted Polar White
- 4. Light arrangement: LED Square
- 5. Floor: Black speckled rubber
- **6. Car operating panel:**Linea 100 stainless steel brushed
- 7. **Display:** Red LED dot matrix
- 8. Kick plate: Flushed painted white aluminium
- 9. Handrail: Revolving stainless steel hairline
- 10. Mirror: Rear wall half height

## Navona Lucerne Brushed

- 1. Rear wall: Stainless steel Lucerne Brushed
- 2. Side walls: Stainless steel Lucerne Brushed
- 3. Ceiling: Stainless steel Lucerne Brushed
- 4. Light arrangement: LED Square
- 5. Floor: Black speckled rubber
- 6. Car operating panel:
  Linea 100 stainless steel brushed
- 7. **Display:** Red LED dot matrix
- 8. Kick plate: Flushed painted white aluminium
- 9. Handrail: Revolving stainless steel hairline
- 10. Mirror: Rear wall half height