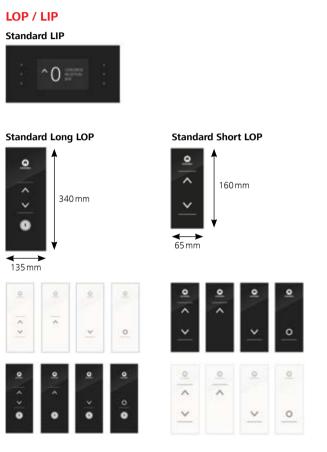

#### Landing arrangement

The Schindler 5500 fixtures and landing indicators help passengers to find the way to the elevator and get to their selected destination comfortably. Choose your optimal landing arrangements for simplex and multiplex installations, surface or wall mounting.

### Landing operating panels

## Fixtures Linea 100

Functional design in stainless steel. Integrated white glass display with large, easily readable red LED dot matrix. Clear push buttons with red call confirmation.

Available for Navona and Times Square.

## Fixtures Linea 300

The Linea 300 car operating panel, landing operating and landing indicating panels are made from stainless steel and glass combining longevity and design at its best. Push buttons with braille and clearly visible indicators in the car and on the floors make the elevator user-friendly for everyone. The panels are easy to clean and guarantee a well-maintained look in the elevator's daily operation.