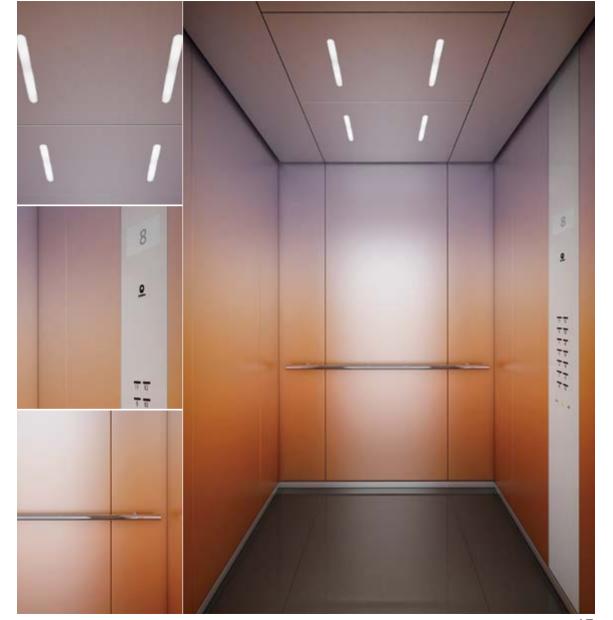

# Navona Ravenna Orange

- 1. Rear wall: Painted Polar White
- 2. Side walls: Painted Ravenna Orange
- 3. Ceiling: Painted Polar White
- 4. Light arrangement: LED Square
- 5. Floor: Aluminium Checker Plate
- Car operating panel: Linea 100 stainless steel brushed
- **7. Display:** Red LED dot matrix
- 8. Kick plate: Protruding painted black
- 9. Handrail: Straight stainless steel hairline