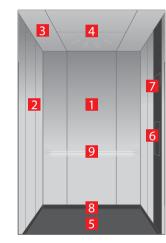

## Navona San Marino Blue

- 1. Rear wall: Painted Riga Grey
- 2. Side walls: Painted San Marino Blue
- 3. Ceiling: Painted Riga Grey
- 4. Light arrangement: LED Square
- 5. Floor: Grey studded rubber
- **6. Car operating panel:**Linea 100 stainless steel brushed
- 7. Display: Red LED dot matrix
- 8. Kick plate: Protruding painted black
- 9. Handrail: Straight stainless steel hairline