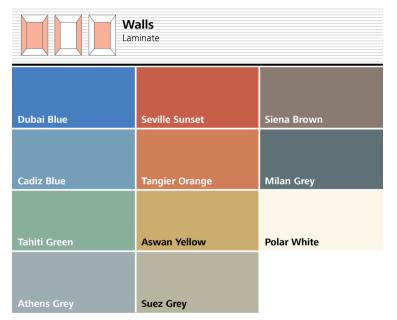

# Times Square

Lausanne Linen & Seville Sunset

- 1. Rear wall: Stainless steel Lausanne Linen
- 2. Side walls: Laminate Seville Sunset
- 3. Ceiling: Stainless steel Montreux Mirror
- 4. Light arrangement: LED Spots
- 5. Floor: Black artificial granite
- **6. Car operating panel:**Linea 300 Black stainless steel brushed
- 7. **Display:** Red LED dot matrix
- 8. Kick plate: Protruding stainless steel brushed
- 9. Handrail: Revolving stainless steel hairline
- 10. Mirror: Rear wall middle panel

# Times Square Milan Grey

- Rear wall: Laminate Milan Grey
- 2. Side walls: Laminate Milan Grey
- 3. **Ceiling:** Painted Riga Grey
- 4. Light arrangement: LED Indirect
- 5. Floor: Grey artificial granite
- **6. Car operating panel:**Linea 300 White stainless steel brushed
- 7. **Display:** TFT LCD display
- 8. **Kick plate:** Protruding painted white aluminium
- 9. Handrail: Straight stainless steel hairline
- **O. Mirror:** Rear wall middle panel