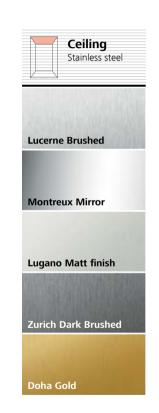

## Navona Lucerne Brushed

- 1. Rear wall: Stainless steel Lucerne Brushed
- 2. Side walls: Stainless steel Lucerne Brushed
- 3. Ceiling: Stainless steel Lucerne Brushed
- 4. Light arrangement: LED Square
- 5. Floor: Black speckled rubber
- 6. Car operating panel:
  Linea 100 stainless steel brushed
- 7. **Display:** Red LED dot matrix
- 8. Kick plate: Flushed painted white aluminium
- 9. Handrail: Revolving stainless steel hairline
- 10. Mirror: Rear wall half height

# Times Square Lucerne Brushed & Tangier Orange

- Rear wall: Stainless steel Lucerne Brushed
- . Side walls: Laminate Tangier Orange
- . Ceiling: Stainless steel Lucerne Brushed
- Light arrangement: LED Bracket
- Floor: Brown artificial granite
- Car operating panel: Linea 300 White stainless steel brushed
- **Display:** Red LED dot matrix
- Kick plate: Flushed stainless steel brushed
- Handrail: Straight stainless steel hairline
- O. Mirror: Rear wall, right and leftmost panel

## Times Square Lucerne Brushed & Cadiz Blue

- 1. Rear wall: Stainless steel Lucerne Brushed
- 2. Side walls: Laminate Cadiz Blue
- 3. Ceiling: Stainless steel Lucerne Brushed
- 4. Light arrangement: LED Bracket
- 5. Floor: Grey artificial granite
- 6. Car operating panel: Linea 300 White stainless steel brushed
- 7. **Display:** Red LED dot matrix
- 8. **Kick plate:** Flushed stainless steel brushed
- 9. Handrail: Straight stainless steel hairline
- 10. Mirror: Rear wall, right and leftmost panel

## Times Square Lucerne Brushed & Siena Brown

- Rear wall: Stainless steel Lucerne Brushed
- 2. Side walls: Laminate Siena Brown
- 3. **Ceiling:** Stainless steel Lucerne Brushed
- 4. Light arrangement: LED Spots
- 5. Floor: Brown artificial granite
- **6. Car operating panel:**Linea 300 White stainless steel brushed
- 7. **Display:** Red LED dot matrix
- 8. Kick plate: Flushed stainless steel brushed
- 9. Handrail: Straight stainless steel hairline
- O. Mirror: Rear wall, right and leftmost panel

## Park Avenue Zurich Dark Brushed & Vancouver Wood

- . Rear wall: Stainless steel Zurich Dark Brushed
- Side walls: Laminate Vancouver Wood
- . Ceiling: Stainless steel Zurich Dark Brushed
- . Light arrangement: LED Line
- Floor: Brown artificial granite
- Car operating panel: Linea 300 Black stainless steel brushed
- 7. Display: Red LED dot matrix
- 8. Kick plate: Flushed stainless steel brushed
- . Mirror: Rear wall, right and leftmost panel

## Park Avenue Doha Gold

- 1. Rear wall: Stainless steel Doha Gold
- 2. Side walls: Stainless steel Doha Gold
- 3. Ceiling: Stainless steel Doha Gold
- 4. Light arrangement: LED Spots
- 5. Floor: Black artificial granite
- **6. Car operating panel:** Linea Vetro glass black
- **7. Display:** TFT LCD display
- 8. Kick plate: Flushed painted black
- 9. Handrail: Straight stainless steel hairline
- 10. Mirror: Rear wall middle panel
- 11. Optional "Wave" design