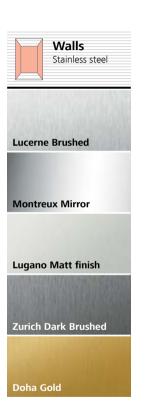

## Navona Lucerne Brushed

- 1. Rear wall: Stainless steel Lucerne Brushed
- 2. Side walls: Stainless steel Lucerne Brushed
- 3. Ceiling: Stainless steel Lucerne Brushed
- 4. Light arrangement: LED Square
- 5. Floor: Black speckled rubber
- 6. Car operating panel:
  Linea 100 stainless steel brushed
- 7. **Display:** Red LED dot matrix
- 8. Kick plate: Flushed painted white aluminium
- 9. Handrail: Revolving stainless steel hairline
- 10. Mirror: Rear wall half height

### Park Avenue

Vancouver Wood & Back painted glass Petersburg Amber

- . Rear wall: Laminate Vancouver Wood
- 2. Side walls: Back painted glass "Metallic" Petersburg Amber
- 3. Ceiling: Stainless steel Lugano Matt finish
- 4. Light arrangement: LED Curve
- 5. Floor: Brown artificial granite
- **6. Car operating panel:** Linea 300 Black stainless steel brushed
- 7. Display: Red LED dot matrix
- 8. **Kick plate:** Protruding stainless steel brushed
- 9. Handrail: Straight stainless steel hairline
- **10. Mirror:** Rear wall, right and leftmost panel & side walls
- 11. Optional "Wave" design

# Park Avenue Back painted glass Shanghai Red

- 1. Rear wall: Stainless steel Lucerne Brushed
- 2. Side walls: Back painted glass Shanghai Red
- 3. **Ceiling:** Stainless steel Lucerne Brushed
- 4. Light arrangement: LED Line
- 5. Floor: Black artificial granite
- **6. Car operating panel:** Linea Vetro glass black
- **7. Display:** TFT LCD display
- 8. Kick plate: Flushed painted black
- 9. Mirror: Rear wall, right and leftmost panel
- 10. Optional "Wave" design

# Park Avenue Back painted glass Kashmir Blue

- . Rear wall: Stainless steel Lucerne Brushed
- 2. Side walls: Back painted glass "Metallic" Kashmir Blue
- 3. Ceiling: Stainless steel Lucerne Brushed
- 4. Light arrangement: LED Dash
- 5. Floor: Black artificial granite
- **6. Car operating panel:** Linea Vetro glass white
- 7. **Display:** TFT LCD display
- **8. Kick plate:** Protruding painted black
- 9. Mirror: Rear wall, half height full width

# Park Avenue Lugano Matt finish

- 1. Rear wall: Stainless steel Lugano Matt finish\*
- . Side walls: Partial glass & Stainless steel Lugano Matt finish\*
- 3. **Ceiling:** Stainless steel Zurich Dark Brushed
- 4. Light arrangement: LED Spots
- 5. Floor: Black artificial granite
- **6. Car operating panel:** Linea Vetro glass black
- 7. **Display:** TFT LCD display
- 8. Kick plate: Flushed painted black
- 9. Handrail: Revolving stainless steel hairline

## Park Avenue Doha Gold

- 1. Rear wall: Stainless steel Doha Gold
- 2. Side walls: Stainless steel Doha Gold
- 3. Ceiling: Stainless steel Doha Gold
- 4. Light arrangement: LED Spots
- 5. Floor: Black artificial granite
- **6. Car operating panel:** Linea Vetro glass black
- **7. Display:** TFT LCD display
- 8. Kick plate: Flushed painted black
- 9. Handrail: Straight stainless steel hairline
- 10. Mirror: Rear wall middle panel
- 11. Optional "Wave" design

# Sunset Boulevard Digital print Sky Lines

- . Rear wall: Digital print Sky Lines on stainless steel Lugano Matt finish
- . Side walls: Digital print Sky Lines on stainless steel Lugano Matt finish
- Ceiling: Stainless steel Montreux Mirror
- 4. Light arrangement: LED Lines
- 5. Floor: Black artificial granite
- **6. Car operating panel:** Linea Vetro glass black
- **7. Display:** TFT LCD display
- . Kick plate: Protruding painted black
- . Handrail: Straight stainless steel hairline

# Sunset Boulevard Digital print Minimal Accents

- 1. Rear wall: Digital print Minimal Accents on stainless steel Lugano Matt finish
- 2. Side walls: Digital print Minimal Accents on stainless steel Lugano Matt finish
- 3. **Ceiling:** Stainless steel Montreux Mirror
- 4. Light arrangement: LED Surround
- 5. Floor: Grey artificial granite
- **6. Car operating panel:** Linea Vetro glass black
- 7. Display: TFT LCD display
- 8. **Kick plate:** Protruding painted black
- 9. Handrail: Straight stainless steel hairline

# Sunset Boulevard Digital print Wavy Dimensions

- . Rear wall: Digital print Wavy Dimensions on stainless steel Lugano Matt finish
- Side walls: Digital print Wavy Dimensions on stainless steel Lugano Matt finish
- Ceiling: Frame: stainless steel Montreux Mirror & Center: stainless steel Lugano Matt finish\*
- 4. Light arrangement: LED Surround
- Floor: Grey artificial granite
- **6. Car operating panel:** Linea Vetro glass black
- 7. **Display:** TFT LCD display
- **8. Kick plate:** Flushed stainless steel brushed
- 9. Mirror: Rear wall, right and leftmost panel

# Sunset Boulevard Digital print Line Symphony

- 1. Rear wall: Digital print Line Symphony on stainless steel Lugano Matt finish
- 2. Side walls: Digital print Line Symphony on stainless steel Montreux Mirror
- 3. Ceiling: Stainless steel Lugano Matt finish
- 4. Light arrangement: LED Dash Array
- 5. Floor: Brown artificial granite
- **6. Car operating panel:** Linea Vetro glass white
- 7. **Display:** TFT LCD display
- **8. Kick plate:** Flushed stainless steel brushed
- 9. Handrail: Straight stainless steel hairline

# Sunset Boulevard Digital print Dot Spots

- Rear wall: Stainless steel Lugano Matt finish
- . Side walls: Digital print Dot Spots on stainless steel Lugano Matt finish
- Ceiling: Frame: stainless steel Montreux Mirror & Center: stainless steel Lugano Matt finish\*
- Light arrangement: LED Spots

# Sunset Boulevard Digital print Linear Dreams

- 1. Rear wall: Digital print Linear Dreams
- 2. Side walls: Digital print Linear Dreams
- 3. Ceiling: Frame: stainless steel Montreux Mirror & Center: stainless steel Lugano Matt finish\*
- 4. Light arrangement: LED Line
- 5. Floor: Black artificial granite