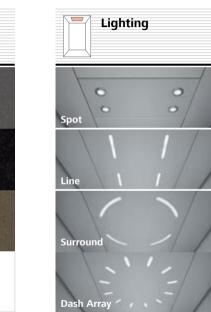

## Park Avenue Zurich Dark Brushed & Vancouver Wood

- . Rear wall: Stainless steel Zurich Dark Brushed
- Side walls: Laminate Vancouver Wood
- . Ceiling: Stainless steel Zurich Dark Brushed
- . Light arrangement: LED Line
- Floor: Brown artificial granite
- Car operating panel: Linea 300 Black stainless steel brushed
- 7. Display: Red LED dot matrix
- 8. Kick plate: Flushed stainless steel brushed
- . Mirror: Rear wall, right and leftmost panel

## Park Avenue Arosa Wood

- 1. Rear wall: Laminate Arosa Wood
- 2. Side walls: Laminate Arosa Wood
- 3. Ceiling: Stainless steel Zurich Dark Brushed
- 4. Light arrangement: LED Dash
- 5. Floor: Brown artificial granite
- 6. Car operating panel: Linea 300 White stainless steel brushed
- **7. Display:** TFT LCD display
- 8. **Kick plate:** Flushed stainless steel brushed
- 9. Handrail: Revolving stainless steel hairline
- 10. Mirror: Rear wall middle panel
- 11. Optional "Wave" design

### Park Avenue

Vancouver Wood & Back painted glass Petersburg Amber

- . Rear wall: Laminate Vancouver Wood
- 2. Side walls: Back painted glass "Metallic" Petersburg Amber
- 3. Ceiling: Stainless steel Lugano Matt finish
- 4. Light arrangement: LED Curve
- 5. Floor: Brown artificial granite
- **6. Car operating panel:** Linea 300 Black stainless steel brushed
- 7. Display: Red LED dot matrix
- 8. **Kick plate:** Protruding stainless steel brushed
- 9. Handrail: Straight stainless steel hairline
- **10. Mirror:** Rear wall, right and leftmost panel & side walls
- 11. Optional "Wave" design

# Park Avenue Back painted glass Kashmir Blue

- . Rear wall: Stainless steel Lucerne Brushed
- 2. Side walls: Back painted glass "Metallic" Kashmir Blue
- 3. Ceiling: Stainless steel Lucerne Brushed
- 4. Light arrangement: LED Dash
- 5. Floor: Black artificial granite
- **6. Car operating panel:** Linea Vetro glass white
- 7. **Display:** TFT LCD display
- **8. Kick plate:** Protruding painted black
- 9. Mirror: Rear wall, half height full width

# Sunset Boulevard Digital decoration on satin glass Moscow Red

- 1. Rear wall: Digital decoration on satin glass Moscow Red
- 2. Side walls: Digital decoration on satin glass Moscow Red
- 3. Ceiling: Stainless steel Lucerne Brushed
- 4. **Light arrangement:** LED Dash Array
- 5. Floor: Brown artificial granite
- **6. Car operating panel:** Linea Vetro glass black
- **7. Display:** TFT LCD display
- 8. Kick plate: Protruding painted black
- 9. Handrail: Illuminated straight stainless steel hairline

# Sunset Boulevard Digital decoration on satin glass New York Sunset

- Rear wall: Stainless steel Lugano Matt finish
- 2. Side walls: Digital decoration on satin glass New York Sunset
- 3. **Ceiling:** Stainless steel Lugano Matt finish
- 4. Light arrangement: LED Surround
- 5. Floor: Black artificial granite
- 5. Car operating panel: Linea 300 White stainless steel brushed
- 7. **Display:** Red LED dot matrix
- 8. **Kick plate:** Protruding stainless steel brushed
- 9. Handrail: Illuminated straight stainless steel hairline\*
- 10. Mirror: Rear wall, right and leftmost panel

# Sunset Boulevard Digital decoration on satin glass Marrakesh Mocha

- 1. Rear wall: Digital decoration on satin glass Marrakesh Mocha
- 2. Side walls: Digital decoration on satin glass Marrakesh Mocha
- 3. **Ceiling:** Stainless steel Zurich Dark Brushed
- 4. Light arrangement: LED Surround
- 5. Floor: Brown artificial granite
- 6. Car operating panel: Linea 300 White stainless steel brushed
- 7. **Display:** TFT LCD display
- 8. Kick plate: Flushed stainless steel brushed
- 9. Handrail: Straight stainless steel hairline
- 10. Mirror: Rear wall, right and leftmost panel

# Sunset Boulevard Digital print Line Symphony

- 1. Rear wall: Digital print Line Symphony on stainless steel Lugano Matt finish
- 2. Side walls: Digital print Line Symphony on stainless steel Montreux Mirror
- 3. Ceiling: Stainless steel Lugano Matt finish
- 4. Light arrangement: LED Dash Array
- 5. Floor: Brown artificial granite
- **6. Car operating panel:** Linea Vetro glass white
- 7. **Display:** TFT LCD display
- **8. Kick plate:** Flushed stainless steel brushed
- 9. Handrail: Straight stainless steel hairline