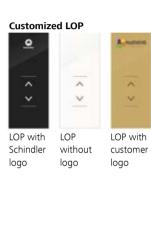

# Customization COP color customized **COP Customization** as per CMYK color COP with floor descriptions TFT Display

display

Braille on COP: glass on glass