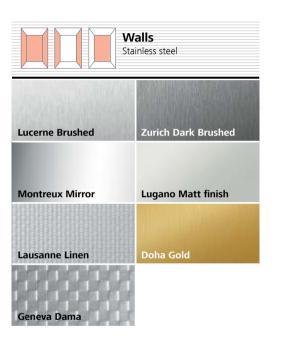

## Navona Lucerne Brushed

- 1. Rear wall: Stainless steel Lucerne Brushed
- 2. Side walls: Stainless steel Lucerne Brushed
- 3. Ceiling: Stainless steel Lucerne Brushed
- 4. Light arrangement: LED Square
- 5. Floor: Black speckled rubber
- 6. Car operating panel:
  Linea 100 stainless steel brushed
- 7. **Display:** Red LED dot matrix
- 8. Kick plate: Flushed painted white aluminium
- 9. Handrail: Revolving stainless steel hairline
- 10. Mirror: Rear wall half height

# Times Square

Lausanne Linen & Seville Sunset

- 1. Rear wall: Stainless steel Lausanne Linen
- 2. Side walls: Laminate Seville Sunset
- 3. Ceiling: Stainless steel Montreux Mirror
- 4. Light arrangement: LED Spots
- 5. Floor: Black artificial granite
- **6. Car operating panel:**Linea 300 Black stainless steel brushed
- 7. **Display:** Red LED dot matrix
- 8. Kick plate: Protruding stainless steel brushed
- 9. Handrail: Revolving stainless steel hairline
- 10. Mirror: Rear wall middle panel

## Times Square Geneve Dama

- 1. Rear wall: Stainless steel Geneve Dama
- 2. Side walls: Stainless steel Geneve Dama
- 3. Ceiling: Stainless steel Lucerne Brushed
- 4. Light arrangement: LED Indirect
- 5. Floor: Black artificial granite
- **6. Car operating panel:**Linea 300 Black stainless steel brushed
- 7. Display: TFT LCD display
- 8. Kick plate: Protruding stainless steel brushed
- 9. Mirror: Rear wall half height

# Park Avenue Back painted glass Shanghai Red

- 1. Rear wall: Stainless steel Lucerne Brushed
- 2. Side walls: Back painted glass Shanghai Red
- 3. **Ceiling:** Stainless steel Lucerne Brushed
- 4. Light arrangement: LED Line
- 5. Floor: Black artificial granite
- **6. Car operating panel:** Linea Vetro glass black
- **7. Display:** TFT LCD display
- 8. Kick plate: Flushed painted black
- 9. Mirror: Rear wall, right and leftmost panel
- 10. Optional "Wave" design

# Park Avenue Back painted glass Kashmir Blue

- . Rear wall: Stainless steel Lucerne Brushed
- 2. Side walls: Back painted glass "Metallic" Kashmir Blue
- 3. Ceiling: Stainless steel Lucerne Brushed
- 4. Light arrangement: LED Dash
- 5. Floor: Black artificial granite
- **6. Car operating panel:** Linea Vetro glass white
- 7. **Display:** TFT LCD display
- **8. Kick plate:** Protruding painted black
- 9. Mirror: Rear wall, half height full width

# Park Avenue Lugano Matt finish

- 1. Rear wall: Stainless steel Lugano Matt finish\*
- . Side walls: Partial glass & Stainless steel Lugano Matt finish\*
- 3. **Ceiling:** Stainless steel Zurich Dark Brushed
- 4. Light arrangement: LED Spots
- 5. Floor: Black artificial granite
- **6. Car operating panel:** Linea Vetro glass black
- 7. **Display:** TFT LCD display
- 8. Kick plate: Flushed painted black
- 9. Handrail: Revolving stainless steel hairline

## Park Avenue Doha Gold

- 1. Rear wall: Stainless steel Doha Gold
- 2. Side walls: Stainless steel Doha Gold
- 3. Ceiling: Stainless steel Doha Gold
- 4. Light arrangement: LED Spots
- 5. Floor: Black artificial granite
- **6. Car operating panel:** Linea Vetro glass black
- **7. Display:** TFT LCD display
- 8. Kick plate: Flushed painted black
- 9. Handrail: Straight stainless steel hairline
- 10. Mirror: Rear wall middle panel
- 11. Optional "Wave" design

# Sunset Boulevard Digital decoration on satin glass Antalya Blue

- Rear wall: Digital decoration on satin glass Antalya Blue
- 2. Side walls: Digital decoration on satin glass Antalya Blue
- B. Ceiling: Stainless steel Lucerne Brushed
- 4. Light arrangement: LED Spot
- 5. Floor: Grey artificial granite
- 6. Car operating panel: Linea 300 Black stainless steel brushed
- 7. **Display:** Red LED dot matrix
- **8. Kick plate:** Flushed stainless steel brushed
- 9. Handrail: Illuminated straight stainless steel hairline
- 10. Mirror: Rear wall middle panel

# Sunset Boulevard Digital decoration on satin glass Moscow Red

- 1. Rear wall: Digital decoration on satin glass Moscow Red
- 2. Side walls: Digital decoration on satin glass Moscow Red
- 3. Ceiling: Stainless steel Lucerne Brushed
- 4. **Light arrangement:** LED Dash Array
- 5. Floor: Brown artificial granite
- **6. Car operating panel:** Linea Vetro glass black
- **7. Display:** TFT LCD display
- 8. Kick plate: Protruding painted black
- 9. Handrail: Illuminated straight stainless steel hairline

# Sunset Boulevard Digital decoration on satin glass New York Sunset

- Rear wall: Stainless steel Lugano Matt finish
- 2. Side walls: Digital decoration on satin glass New York Sunset
- 3. **Ceiling:** Stainless steel Lugano Matt finish
- 4. Light arrangement: LED Surround
- 5. Floor: Black artificial granite
- 5. Car operating panel: Linea 300 White stainless steel brushed
- 7. **Display:** Red LED dot matrix
- 8. **Kick plate:** Protruding stainless steel brushed
- 9. Handrail: Illuminated straight stainless steel hairline\*
- 10. Mirror: Rear wall, right and leftmost panel

# Sunset Boulevard Digital decoration on satin glass Luxor Gold

- 1. **Rear wall:** Digital decoration on satin glass Luxor Gold
- 2. **Side walls:** Digital decoration on satin glass Luxor Gold
- 3. Ceiling: Stainless steel Lucerne Brushed
- 4. Light arrangement: LED Line
- 5. Floor: Brown artificial granite
- 6. Car operating panel: Linea Vetro glass white
- **7. Display:** TFT LCD display
- 8. Kick plate: Flushed stainless steel brushed
- 9. Handrail: Straight stainless steel hairline

# Sunset Boulevard Digital decoration on satin glass Detroit Grey

- Rear wall: Digital decoration on satin glass Detroit Grey
- 2. Side walls: Digital decoration on satin glass Detroit Grey
- Ceiling: Stainless steel Lugano Matt finish
- 4. Light arrangement: LED Line
- 5. Floor: Black artificial granite
- 5. Car operating panel: Linea Vetro glass white
- 7. **Display:** TFT LCD display
- 8. **Kick plate:** Flushed stainless steel brushed
- 9. Handrail: Straight stainless steel hairline
- 10. Mirror: Rear wall, right and leftmost panel

# Sunset Boulevard Digital print Sky Lines

- . Rear wall: Digital print Sky Lines on stainless steel Lugano Matt finish
- . Side walls: Digital print Sky Lines on stainless steel Lugano Matt finish
- Ceiling: Stainless steel Montreux Mirror
- 4. Light arrangement: LED Lines
- 5. Floor: Black artificial granite
- **6. Car operating panel:** Linea Vetro glass black
- **7. Display:** TFT LCD display
- . Kick plate: Protruding painted black
- . Handrail: Straight stainless steel hairline

# Sunset Boulevard Digital print Minimal Accents

- 1. Rear wall: Digital print Minimal Accents on stainless steel Lugano Matt finish
- 2. Side walls: Digital print Minimal Accents on stainless steel Lugano Matt finish
- 3. **Ceiling:** Stainless steel Montreux Mirror
- 4. Light arrangement: LED Surround
- 5. Floor: Grey artificial granite
- **6. Car operating panel:** Linea Vetro glass black
- 7. Display: TFT LCD display
- 8. **Kick plate:** Protruding painted black
- 9. Handrail: Straight stainless steel hairline

# Sunset Boulevard Digital print Wavy Dimensions

- . Rear wall: Digital print Wavy Dimensions on stainless steel Lugano Matt finish
- Side walls: Digital print Wavy Dimensions on stainless steel Lugano Matt finish
- Ceiling: Frame: stainless steel Montreux Mirror & Center: stainless steel Lugano Matt finish\*
- 4. Light arrangement: LED Surround
- Floor: Grey artificial granite
- **6. Car operating panel:** Linea Vetro glass black
- 7. **Display:** TFT LCD display
- **8. Kick plate:** Flushed stainless steel brushed
- 9. Mirror: Rear wall, right and leftmost panel

# Sunset Boulevard Digital print Line Symphony

- 1. Rear wall: Digital print Line Symphony on stainless steel Lugano Matt finish
- 2. Side walls: Digital print Line Symphony on stainless steel Montreux Mirror
- 3. Ceiling: Stainless steel Lugano Matt finish
- 4. Light arrangement: LED Dash Array
- 5. Floor: Brown artificial granite
- **6. Car operating panel:** Linea Vetro glass white
- 7. **Display:** TFT LCD display
- **8. Kick plate:** Flushed stainless steel brushed
- 9. Handrail: Straight stainless steel hairline

# Sunset Boulevard Digital print Dot Spots

- Rear wall: Stainless steel Lugano Matt finish
- . Side walls: Digital print Dot Spots on stainless steel Lugano Matt finish
- Ceiling: Frame: stainless steel Montreux Mirror & Center: stainless steel Lugano Matt finish\*
- Light arrangement: LED Spots

# Sunset Boulevard Digital decoration on satin glass Antalya Blue

- . Rear wall: Digital decoration on satin glass Antalya Blue
- Side walls: Stainless steel Lugano Matt finish
- . Ceiling: Stainless steel Montreux Mirror
- 4. Light arrangement: LED Dash Array
- 5. Floor: Black artificial granite
- **6. Car operating panel:** Linea Vetro glass black
- **7. Display:** TFT LCD display
- . Kick plate: Protruding painted black
- . Handrail: Illuminated straight stainless steel hairline