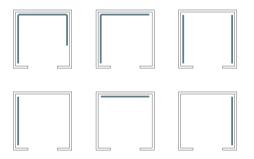

### Glass walls and doors for more transparency

Experience maximum visibility and unique views like never before. Select from a wide range of glass doors that suit your application. Glass can be selected for side and rear walls of the car for complete transparency or combined with other car interior materials from the Times Square, Park Avenue and Sunset Boulevard design lines.

Frames for glass walls are available in two stainless steel finishes

Lucerne Brushed Montreux Mirror