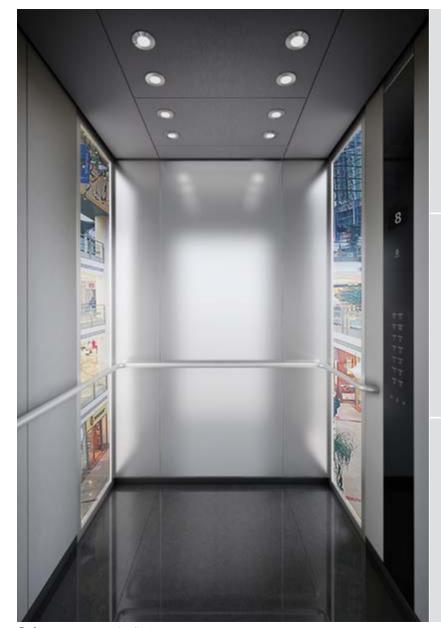

## Times Square Full Glass cabin

- 1. Rear wall: Laminate Tahiti Green
- 2. Side walls: Partial glass & stainless steel Montreux Mirror
- 3. Ceiling: Painted Polar White
- 4. Light arrangement: LED Spots
- 5. Floor: Black artificial granite
- **6. Car operating panel:**Linea 300 White stainless steel brushed
- **7. Display:** TFT LCD display
- 3. Kick plate: Flushed stainless steel brushed
- . Handrail: Revolving stainless steel hairline

- 1. Rear wall: Glass
- 2. Side walls: Glass
- 3. **Ceiling:** Stainless steel Lucerne Brushed
- 4. Light arrangement: LED Indirect
- 5. Floor: Black artificial granite
- 6. Car operating panel:
  Linea 100 stainless steel brushed
- 7. **Display:** Red LED dot matrix
- 8. Kick plate: Flushed stainless steel brushed
- 9. Handrail: Revolving stainless steel hairline