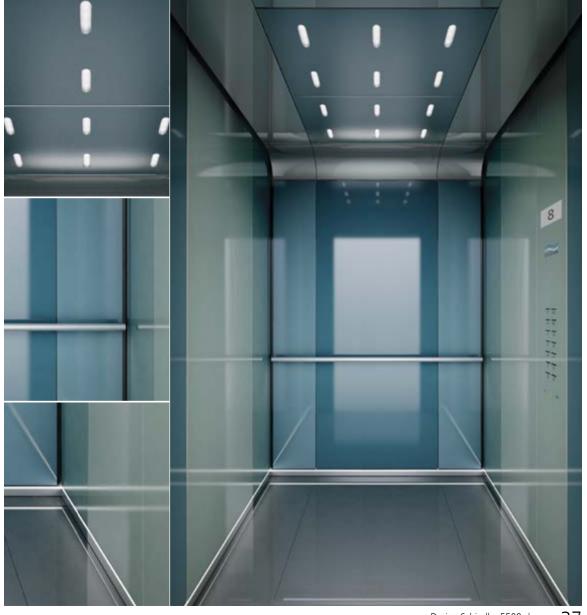

# Times Square Milan Grey

- Rear wall: Laminate Milan Grey
- 2. Side walls: Laminate Milan Grey
- 3. **Ceiling:** Painted Riga Grey
- 4. Light arrangement: LED Indirect
- 5. Floor: Grey artificial granite
- **6. Car operating panel:**Linea 300 White stainless steel brushed
- 7. **Display:** TFT LCD display
- 8. **Kick plate:** Protruding painted white aluminium
- 9. Handrail: Straight stainless steel hairline
- **O. Mirror:** Rear wall middle panel