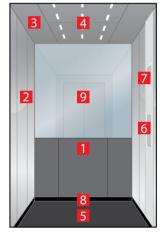

# Navona Capri Yellow

- 1. Rear wall: Painted Riga Grey
- 2. Side walls: Painted Capri Yellow
- 3. **Ceiling:** Painted Riga Grey
- 4. Light arrangement: LED Square
- **5. Floor:** Grey studded rubber
- **6. Car operating panel:**Linea 100 stainless steel brushed
- **7. Display:** Red LED dot matrix
- 8. Kick plate: Protruding painted black
- 9. Handrail: Straight stainless steel hairline

## Navona San Marino Blue

- 1. Rear wall: Painted Riga Grey
- 2. Side walls: Painted San Marino Blue
- 3. Ceiling: Painted Riga Grey
- 4. Light arrangement: LED Square
- 5. Floor: Grey studded rubber
- **6. Car operating panel:**Linea 100 stainless steel brushed
- 7. Display: Red LED dot matrix
- 8. Kick plate: Protruding painted black
- 9. Handrail: Straight stainless steel hairline

# Navona Ravenna Orange

- 1. Rear wall: Painted Polar White
- 2. Side walls: Painted Ravenna Orange
- 3. Ceiling: Painted Polar White
- 4. Light arrangement: LED Square
- 5. Floor: Aluminium Checker Plate
- Car operating panel: Linea 100 stainless steel brushed
- **7. Display:** Red LED dot matrix
- 8. Kick plate: Protruding painted black
- 9. Handrail: Straight stainless steel hairline

# Navona Genoa Green with Bumper rails

- 1. Rear wall: Painted Polar White
- 2. Side walls: Painted Genoa Green
- 3. **Ceiling:** Painted Polar White
- 4. Light arrangement: LED Square
- 5. Floor: Grey studded rubber
- 6. Car operating panel: Linea 100 stainless steel brushed
- 7. **Display:** Red LED dot matrix
- 8. **Kick plate:** Protruding painted black
- 9. Handrail: Straight stainless steel hairline
- 10. Bumper rails: Stainless steel brushed

## Navona Genoa Green

- . Rear wall: Painted Polar White
- 2. Side walls: Painted Genoa Green
- 3. Ceiling: Painted Polar White
- 4. Light arrangement: LED Square
- 5. Floor: Black speckled rubber
- **6. Car operating panel:**Linea 100 stainless steel brushed
- 7. **Display:** Red LED dot matrix
- 8. Kick plate: Flushed painted white aluminium
- 9. Handrail: Revolving stainless steel hairline
- 10. Mirror: Rear wall half height

## Navona Lucerne Brushed

- 1. Rear wall: Stainless steel Lucerne Brushed
- 2. Side walls: Stainless steel Lucerne Brushed
- 3. Ceiling: Stainless steel Lucerne Brushed
- 4. Light arrangement: LED Square
- 5. Floor: Black speckled rubber
- 6. Car operating panel:
  Linea 100 stainless steel brushed
- 7. **Display:** Red LED dot matrix
- 8. Kick plate: Flushed painted white aluminium
- 9. Handrail: Revolving stainless steel hairline
- 10. Mirror: Rear wall half height