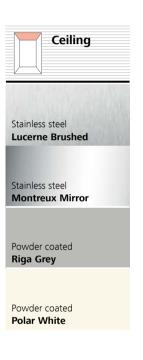

## Navona Lucerne Brushed

- 1. Rear wall: Stainless steel Lucerne Brushed
- 2. Side walls: Stainless steel Lucerne Brushed
- 3. Ceiling: Stainless steel Lucerne Brushed
- 4. Light arrangement: LED Square
- 5. Floor: Black speckled rubber
- 6. Car operating panel:
  Linea 100 stainless steel brushed
- 7. **Display:** Red LED dot matrix
- 8. Kick plate: Flushed painted white aluminium
- 9. Handrail: Revolving stainless steel hairline
- 10. Mirror: Rear wall half height

# Times Square Lucerne Brushed & Tangier Orange

- Rear wall: Stainless steel Lucerne Brushed
- . Side walls: Laminate Tangier Orange
- . Ceiling: Stainless steel Lucerne Brushed
- Light arrangement: LED Bracket
- Floor: Brown artificial granite
- Car operating panel: Linea 300 White stainless steel brushed
- **Display:** Red LED dot matrix
- Kick plate: Flushed stainless steel brushed
- Handrail: Straight stainless steel hairline
- O. Mirror: Rear wall, right and leftmost panel

## Times Square Lucerne Brushed & Cadiz Blue

- 1. Rear wall: Stainless steel Lucerne Brushed
- 2. Side walls: Laminate Cadiz Blue
- 3. Ceiling: Stainless steel Lucerne Brushed
- 4. Light arrangement: LED Bracket
- 5. Floor: Grey artificial granite
- 6. Car operating panel: Linea 300 White stainless steel brushed
- 7. **Display:** Red LED dot matrix
- 8. **Kick plate:** Flushed stainless steel brushed
- 9. Handrail: Straight stainless steel hairline
- 10. Mirror: Rear wall, right and leftmost panel

## Times Square Lucerne Brushed & Siena Brown

- Rear wall: Stainless steel Lucerne Brushed
- 2. Side walls: Laminate Siena Brown
- 3. **Ceiling:** Stainless steel Lucerne Brushed
- 4. Light arrangement: LED Spots
- 5. Floor: Brown artificial granite
- **6. Car operating panel:**Linea 300 White stainless steel brushed
- 7. **Display:** Red LED dot matrix
- 8. Kick plate: Flushed stainless steel brushed
- 9. Handrail: Straight stainless steel hairline
- O. Mirror: Rear wall, right and leftmost panel

# Times Square

Lausanne Linen & Seville Sunset

- 1. Rear wall: Stainless steel Lausanne Linen
- 2. Side walls: Laminate Seville Sunset
- 3. Ceiling: Stainless steel Montreux Mirror
- 4. Light arrangement: LED Spots
- 5. Floor: Black artificial granite
- **6. Car operating panel:**Linea 300 Black stainless steel brushed
- 7. **Display:** Red LED dot matrix
- 8. Kick plate: Protruding stainless steel brushed
- 9. Handrail: Revolving stainless steel hairline
- 10. Mirror: Rear wall middle panel

## Times Square Geneve Dama

- 1. Rear wall: Stainless steel Geneve Dama
- 2. Side walls: Stainless steel Geneve Dama
- 3. Ceiling: Stainless steel Lucerne Brushed
- 4. Light arrangement: LED Indirect
- 5. Floor: Black artificial granite
- **6. Car operating panel:**Linea 300 Black stainless steel brushed
- 7. Display: TFT LCD display
- 8. Kick plate: Protruding stainless steel brushed
- 9. Mirror: Rear wall half height

- 1. Rear wall: Glass
- 2. Side walls: Glass
- 3. **Ceiling:** Stainless steel Lucerne Brushed
- 4. Light arrangement: LED Indirect
- 5. Floor: Black artificial granite
- 6. Car operating panel:
  Linea 100 stainless steel brushed
- 7. **Display:** Red LED dot matrix
- 8. Kick plate: Flushed stainless steel brushed
- 9. Handrail: Revolving stainless steel hairline

# Park Avenue Back painted glass Shanghai Red

- 1. Rear wall: Stainless steel Lucerne Brushed
- 2. Side walls: Back painted glass Shanghai Red
- 3. **Ceiling:** Stainless steel Lucerne Brushed
- 4. Light arrangement: LED Line
- 5. Floor: Black artificial granite
- **6. Car operating panel:** Linea Vetro glass black
- **7. Display:** TFT LCD display
- 8. Kick plate: Flushed painted black
- 9. Mirror: Rear wall, right and leftmost panel
- 10. Optional "Wave" design

# Park Avenue Back painted glass Kashmir Blue

- . Rear wall: Stainless steel Lucerne Brushed
- 2. Side walls: Back painted glass "Metallic" Kashmir Blue
- 3. Ceiling: Stainless steel Lucerne Brushed
- 4. Light arrangement: LED Dash
- 5. Floor: Black artificial granite
- **6. Car operating panel:** Linea Vetro glass white
- 7. **Display:** TFT LCD display
- **8. Kick plate:** Protruding painted black
- 9. Mirror: Rear wall, half height full width

# Park Avenue Lugano Matt finish

- 1. Rear wall: Stainless steel Lugano Matt finish\*
- . Side walls: Partial glass & Stainless steel Lugano Matt finish\*
- 3. **Ceiling:** Stainless steel Zurich Dark Brushed
- 4. Light arrangement: LED Spots
- 5. Floor: Black artificial granite
- **6. Car operating panel:** Linea Vetro glass black
- 7. **Display:** TFT LCD display
- 8. Kick plate: Flushed painted black
- 9. Handrail: Revolving stainless steel hairline

## Park Avenue Doha Gold

- 1. Rear wall: Stainless steel Doha Gold
- 2. Side walls: Stainless steel Doha Gold
- 3. Ceiling: Stainless steel Doha Gold
- 4. Light arrangement: LED Spots
- 5. Floor: Black artificial granite
- **6. Car operating panel:** Linea Vetro glass black
- **7. Display:** TFT LCD display
- 8. Kick plate: Flushed painted black
- 9. Handrail: Straight stainless steel hairline
- 10. Mirror: Rear wall middle panel
- 11. Optional "Wave" design

# Sunset Boulevard Digital decoration on satin glass Antalya Blue

- Rear wall: Digital decoration on satin glass Antalya Blue
- 2. Side walls: Digital decoration on satin glass Antalya Blue
- B. Ceiling: Stainless steel Lucerne Brushed
- 4. Light arrangement: LED Spot
- 5. Floor: Grey artificial granite
- 6. Car operating panel: Linea 300 Black stainless steel brushed
- 7. **Display:** Red LED dot matrix
- **8. Kick plate:** Flushed stainless steel brushed
- 9. Handrail: Illuminated straight stainless steel hairline
- 10. Mirror: Rear wall middle panel

# Sunset Boulevard Digital decoration on satin glass Moscow Red

- 1. Rear wall: Digital decoration on satin glass Moscow Red
- 2. Side walls: Digital decoration on satin glass Moscow Red
- 3. Ceiling: Stainless steel Lucerne Brushed
- 4. **Light arrangement:** LED Dash Array
- 5. Floor: Brown artificial granite
- **6. Car operating panel:** Linea Vetro glass black
- **7. Display:** TFT LCD display
- 8. Kick plate: Protruding painted black
- 9. Handrail: Illuminated straight stainless steel hairline

# Sunset Boulevard Digital decoration on satin glass Luxor Gold

- 1. **Rear wall:** Digital decoration on satin glass Luxor Gold
- 2. **Side walls:** Digital decoration on satin glass Luxor Gold
- 3. Ceiling: Stainless steel Lucerne Brushed
- 4. Light arrangement: LED Line
- 5. Floor: Brown artificial granite
- 6. Car operating panel: Linea Vetro glass white
- **7. Display:** TFT LCD display
- 8. Kick plate: Flushed stainless steel brushed
- 9. Handrail: Straight stainless steel hairline

# Sunset Boulevard Digital print Sky Lines

- . Rear wall: Digital print Sky Lines on stainless steel Lugano Matt finish
- . Side walls: Digital print Sky Lines on stainless steel Lugano Matt finish
- Ceiling: Stainless steel Montreux Mirror
- 4. Light arrangement: LED Lines
- 5. Floor: Black artificial granite
- **6. Car operating panel:** Linea Vetro glass black
- **7. Display:** TFT LCD display
- . Kick plate: Protruding painted black
- . Handrail: Straight stainless steel hairline

# Sunset Boulevard Digital print Minimal Accents

- 1. Rear wall: Digital print Minimal Accents on stainless steel Lugano Matt finish
- 2. Side walls: Digital print Minimal Accents on stainless steel Lugano Matt finish
- 3. **Ceiling:** Stainless steel Montreux Mirror
- 4. Light arrangement: LED Surround
- 5. Floor: Grey artificial granite
- **6. Car operating panel:** Linea Vetro glass black
- 7. Display: TFT LCD display
- 8. **Kick plate:** Protruding painted black
- 9. Handrail: Straight stainless steel hairline

# Sunset Boulevard Digital print Wavy Dimensions

- . Rear wall: Digital print Wavy Dimensions on stainless steel Lugano Matt finish
- Side walls: Digital print Wavy Dimensions on stainless steel Lugano Matt finish
- Ceiling: Frame: stainless steel Montreux Mirror & Center: stainless steel Lugano Matt finish\*
- 4. Light arrangement: LED Surround
- Floor: Grey artificial granite
- **6. Car operating panel:** Linea Vetro glass black
- 7. **Display:** TFT LCD display
- **8. Kick plate:** Flushed stainless steel brushed
- 9. Mirror: Rear wall, right and leftmost panel

# Sunset Boulevard Digital print Line Symphony

- 1. Rear wall: Digital print Line Symphony on stainless steel Lugano Matt finish
- 2. Side walls: Digital print Line Symphony on stainless steel Montreux Mirror
- 3. Ceiling: Stainless steel Lugano Matt finish
- 4. Light arrangement: LED Dash Array
- 5. Floor: Brown artificial granite
- **6. Car operating panel:** Linea Vetro glass white
- 7. **Display:** TFT LCD display
- **8. Kick plate:** Flushed stainless steel brushed
- 9. Handrail: Straight stainless steel hairline

# Sunset Boulevard Digital print Dot Spots

- Rear wall: Stainless steel Lugano Matt finish
- . Side walls: Digital print Dot Spots on stainless steel Lugano Matt finish
- Ceiling: Frame: stainless steel Montreux Mirror & Center: stainless steel Lugano Matt finish\*
- Light arrangement: LED Spots

# Sunset Boulevard Digital print Linear Dreams

- 1. Rear wall: Digital print Linear Dreams
- 2. Side walls: Digital print Linear Dreams
- 3. Ceiling: Frame: stainless steel Montreux Mirror & Center: stainless steel Lugano Matt finish\*
- 4. Light arrangement: LED Line
- 5. Floor: Black artificial granite

# Sunset Boulevard Digital decoration on satin glass Antalya Blue

- . Rear wall: Digital decoration on satin glass Antalya Blue
- Side walls: Stainless steel Lugano Matt finish
- . Ceiling: Stainless steel Montreux Mirror
- 4. Light arrangement: LED Dash Array
- 5. Floor: Black artificial granite
- **6. Car operating panel:** Linea Vetro glass black
- **7. Display:** TFT LCD display
- . Kick plate: Protruding painted black
- . Handrail: Illuminated straight stainless steel hairline

### Sunset Boulevard

Digital decoration on satin glass New York Sunset & Digital print Linear Dreams

- 1. Rear wall: Digital decoration on satin glass New York Sunset
- 2. Side walls: Digital print Linear Dreams on stainless steel Montreux Mirror
- 3. Ceiling: Frame: stainless steel Montreux Mirror & Center: stainless steel Lugano Matt finish\*
- 4. Light arrangement: LED Line
- 5. Floor: Black artificial granite
- 6. Car operating panel: Linea Vetro custom color with custom logo\*
- 7. **Display:** TFT LCD display
- 8. Kick plate: Illuminated flushed stainless steel brushed\*\*
- 9. Handrail: Illuminated straight stainless steel hairline