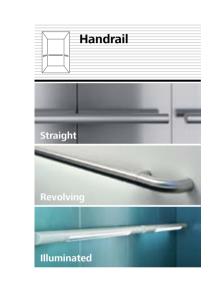

#### Handrails

Even though your elevator travels smoothly and with almost no sound, handrails convey a feeling of security. Stainless steel handrails match the interior and shapes of your car and can be mounted to the side and rear walls.

#### ote:

Handrails on side wall combined with COP only if cabine depth ≥1100 mm