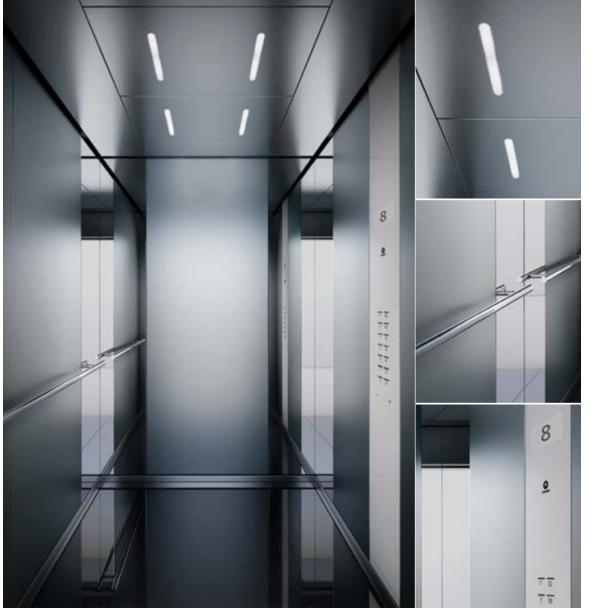

## Navona Lucerne Brushed

- 1. Rear wall: Stainless steel Lucerne Brushed
- 2. Side walls: Stainless steel Lucerne Brushed
- 3. Ceiling: Stainless steel Lucerne Brushed
- 4. Light arrangement: LED Square
- 5. Floor: Black speckled rubber
- 6. Car operating panel:
  Linea 100 stainless steel brushed
- 7. **Display:** Red LED dot matrix
- 8. Kick plate: Flushed painted white aluminium
- 9. Handrail: Revolving stainless steel hairline
- 10. Mirror: Rear wall half height