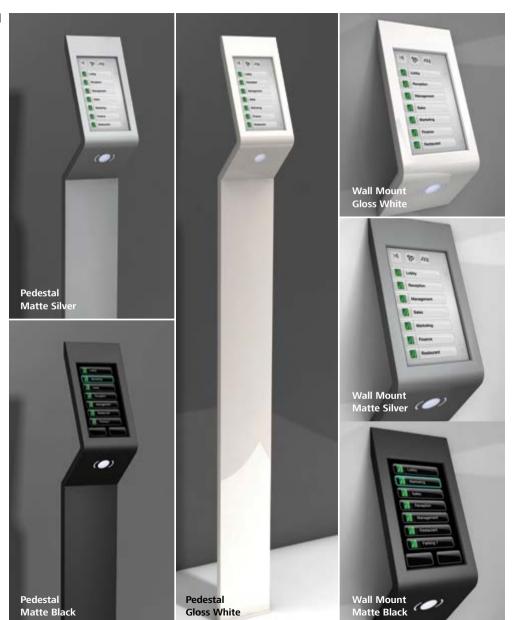

#### Standard

No matter the application, Schindler's PORT terminal effortlessly combines inspired design with state-of-the-art technology.

Available in wall or pedestal-mounted versions, the PORT terminal features a 7.4", 400 x 800 pixel touch screen mounted above a versatile RFID card reader that comes with every PORT. It also incorporates a speaker, brightness adjustment and motion sensor.

### **PORT on Pedestal**

Two separate steps can be distinguished when adding the PORT Technology pedestals to the building's layout: entering your destination on the pedestal and accessing your assigned elevator. The PORT Technology takes into account the distance to cover between these two steps. This makes moving from one location to another in a building more efficient.

#### PORT mounted on wall

The PORT Technology personal transit management system has the potential to remove many of the existing constraints on interior layouts. Integrate the PORT Technology mounted fixtures into the design of the building, thereby allowing architects greater creative freedom.