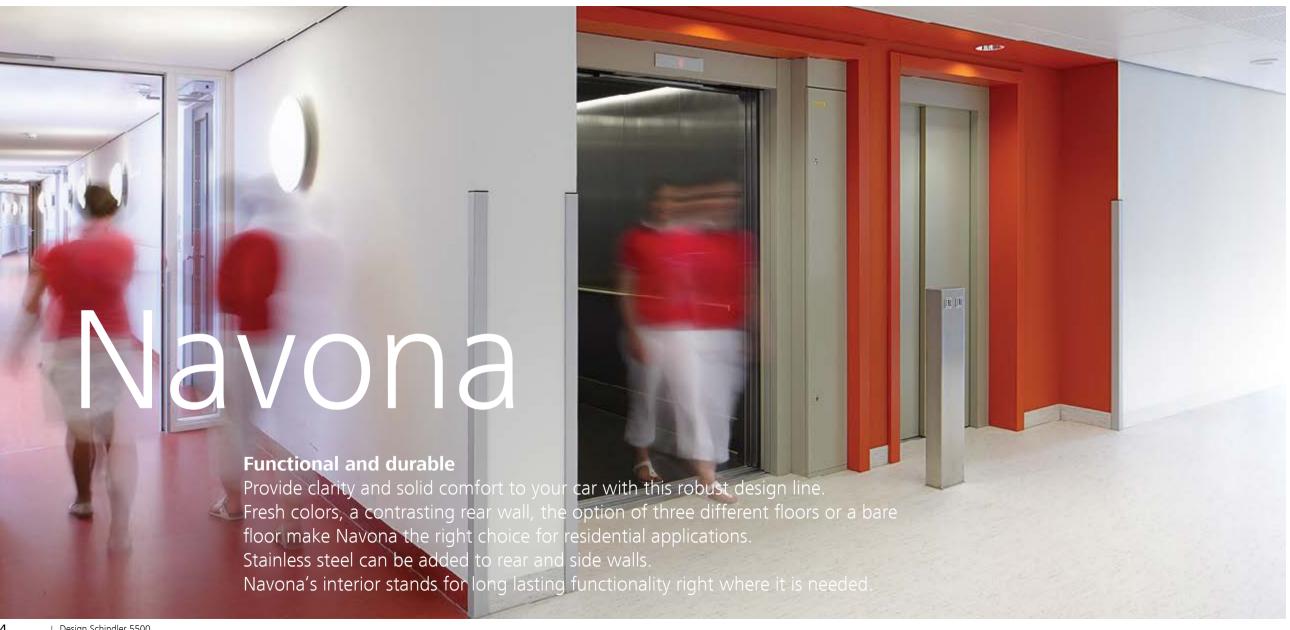

# Navona Capri Yellow

- 1. Rear wall: Painted Riga Grey
- 2. Side walls: Painted Capri Yellow
- 3. **Ceiling:** Painted Riga Grey
- 4. Light arrangement: LED Square
- **5. Floor:** Grey studded rubber
- **6. Car operating panel:**Linea 100 stainless steel brushed
- **7. Display:** Red LED dot matrix
- 8. Kick plate: Protruding painted black
- 9. Handrail: Straight stainless steel hairline

## Navona San Marino Blue

- 1. Rear wall: Painted Riga Grey
- 2. Side walls: Painted San Marino Blue
- 3. Ceiling: Painted Riga Grey
- 4. Light arrangement: LED Square
- 5. Floor: Grey studded rubber
- **6. Car operating panel:**Linea 100 stainless steel brushed
- 7. Display: Red LED dot matrix
- 8. Kick plate: Protruding painted black
- 9. Handrail: Straight stainless steel hairline

# Navona Ravenna Orange

- 1. Rear wall: Painted Polar White
- 2. Side walls: Painted Ravenna Orange
- 3. Ceiling: Painted Polar White
- 4. Light arrangement: LED Square
- 5. Floor: Aluminium Checker Plate
- Car operating panel: Linea 100 stainless steel brushed
- **7. Display:** Red LED dot matrix
- 8. Kick plate: Protruding painted black
- 9. Handrail: Straight stainless steel hairline

# Navona Genoa Green with Bumper rails

- 1. Rear wall: Painted Polar White
- 2. Side walls: Painted Genoa Green
- 3. **Ceiling:** Painted Polar White
- 4. Light arrangement: LED Square
- 5. Floor: Grey studded rubber
- 6. Car operating panel: Linea 100 stainless steel brushed
- 7. **Display:** Red LED dot matrix
- 8. **Kick plate:** Protruding painted black
- 9. Handrail: Straight stainless steel hairline
- 10. Bumper rails: Stainless steel brushed

## Navona Genoa Green

- . Rear wall: Painted Polar White
- 2. Side walls: Painted Genoa Green
- 3. Ceiling: Painted Polar White
- 4. Light arrangement: LED Square
- 5. Floor: Black speckled rubber
- **6. Car operating panel:**Linea 100 stainless steel brushed
- 7. **Display:** Red LED dot matrix
- 8. Kick plate: Flushed painted white aluminium
- 9. Handrail: Revolving stainless steel hairline
- 10. Mirror: Rear wall half height

## Navona Lucerne Brushed

- 1. Rear wall: Stainless steel Lucerne Brushed
- 2. Side walls: Stainless steel Lucerne Brushed
- 3. Ceiling: Stainless steel Lucerne Brushed
- 4. Light arrangement: LED Square
- 5. Floor: Black speckled rubber
- 6. Car operating panel:
  Linea 100 stainless steel brushed
- 7. **Display:** Red LED dot matrix
- 8. Kick plate: Flushed painted white aluminium
- 9. Handrail: Revolving stainless steel hairline
- 10. Mirror: Rear wall half height