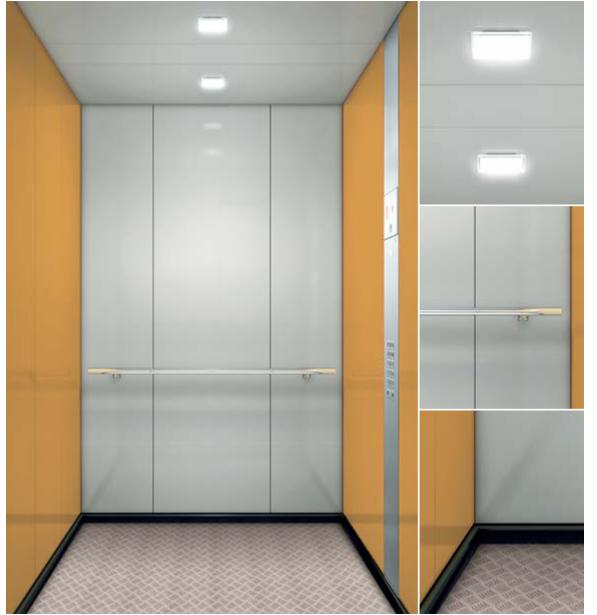

# Navona Ravenna Orange

- 1. Rear wall: Painted Polar White
- 2. Side walls: Painted Ravenna Orange
- 3. Ceiling: Painted Polar White
- 4. Light arrangement: LED Square
- 5. Floor: Aluminium Checker Plate
- Car operating panel: Linea 100 stainless steel brushed
- **7. Display:** Red LED dot matrix
- 8. Kick plate: Protruding painted black
- 9. Handrail: Straight stainless steel hairline