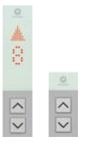

## Fixtures Linea 300

The Linea 300 car operating panel, landing operating and landing indicating panels are made from stainless steel and glass combining longevity and design at its best. Push buttons with braille and clearly visible indicators in the car and on the floors make the elevator user-friendly for everyone. The panels are easy to clean and guarantee a well-maintained look in the elevator's daily operation.

Available for Times Square, Park Avenue, Sunset Boulevard and bare car.

### **Optional features:**

- TFT LCD screen
- Concealed attendant box
- Different mounting options for landing fixtures
- Key switches
- Card reader
- Braille on buttons

Car direction

arrows

Landing operating panels