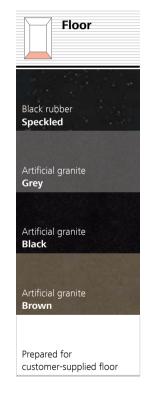

## Navona Genoa Green

- . Rear wall: Painted Polar White
- 2. Side walls: Painted Genoa Green
- 3. Ceiling: Painted Polar White
- 4. Light arrangement: LED Square
- 5. Floor: Black speckled rubber
- **6. Car operating panel:**Linea 100 stainless steel brushed
- 7. **Display:** Red LED dot matrix
- 8. Kick plate: Flushed painted white aluminium
- 9. Handrail: Revolving stainless steel hairline
- 10. Mirror: Rear wall half height

## Navona Lucerne Brushed

- 1. Rear wall: Stainless steel Lucerne Brushed
- 2. Side walls: Stainless steel Lucerne Brushed
- 3. Ceiling: Stainless steel Lucerne Brushed
- 4. Light arrangement: LED Square
- 5. Floor: Black speckled rubber
- 6. Car operating panel:
  Linea 100 stainless steel brushed
- 7. **Display:** Red LED dot matrix
- 8. Kick plate: Flushed painted white aluminium
- 9. Handrail: Revolving stainless steel hairline
- 10. Mirror: Rear wall half height

# Times Square Lucerne Brushed & Tangier Orange

- Rear wall: Stainless steel Lucerne Brushed
- . Side walls: Laminate Tangier Orange
- . Ceiling: Stainless steel Lucerne Brushed
- Light arrangement: LED Bracket
- Floor: Brown artificial granite
- Car operating panel: Linea 300 White stainless steel brushed
- **Display:** Red LED dot matrix
- Kick plate: Flushed stainless steel brushed
- Handrail: Straight stainless steel hairline
- O. Mirror: Rear wall, right and leftmost panel

## Times Square Lucerne Brushed & Cadiz Blue

- 1. Rear wall: Stainless steel Lucerne Brushed
- 2. Side walls: Laminate Cadiz Blue
- 3. Ceiling: Stainless steel Lucerne Brushed
- 4. Light arrangement: LED Bracket
- 5. Floor: Grey artificial granite
- 6. Car operating panel: Linea 300 White stainless steel brushed
- 7. **Display:** Red LED dot matrix
- 8. **Kick plate:** Flushed stainless steel brushed
- 9. Handrail: Straight stainless steel hairline
- 10. Mirror: Rear wall, right and leftmost panel

## Times Square Lucerne Brushed & Siena Brown

- Rear wall: Stainless steel Lucerne Brushed
- 2. Side walls: Laminate Siena Brown
- 3. **Ceiling:** Stainless steel Lucerne Brushed
- 4. Light arrangement: LED Spots
- 5. Floor: Brown artificial granite
- **6. Car operating panel:**Linea 300 White stainless steel brushed
- 7. **Display:** Red LED dot matrix
- 8. Kick plate: Flushed stainless steel brushed
- 9. Handrail: Straight stainless steel hairline
- O. Mirror: Rear wall, right and leftmost panel

# Times Square

Lausanne Linen & Seville Sunset

- 1. Rear wall: Stainless steel Lausanne Linen
- 2. Side walls: Laminate Seville Sunset
- 3. Ceiling: Stainless steel Montreux Mirror
- 4. Light arrangement: LED Spots
- 5. Floor: Black artificial granite
- **6. Car operating panel:**Linea 300 Black stainless steel brushed
- 7. **Display:** Red LED dot matrix
- 8. Kick plate: Protruding stainless steel brushed
- 9. Handrail: Revolving stainless steel hairline
- 10. Mirror: Rear wall middle panel

# Times Square Milan Grey

- Rear wall: Laminate Milan Grey
- 2. Side walls: Laminate Milan Grey
- 3. **Ceiling:** Painted Riga Grey
- 4. Light arrangement: LED Indirect
- 5. Floor: Grey artificial granite
- **6. Car operating panel:**Linea 300 White stainless steel brushed
- 7. **Display:** TFT LCD display
- 8. **Kick plate:** Protruding painted white aluminium
- 9. Handrail: Straight stainless steel hairline
- **O. Mirror:** Rear wall middle panel

## Times Square Geneve Dama

- 1. Rear wall: Stainless steel Geneve Dama
- 2. Side walls: Stainless steel Geneve Dama
- 3. Ceiling: Stainless steel Lucerne Brushed
- 4. Light arrangement: LED Indirect
- 5. Floor: Black artificial granite
- **6. Car operating panel:**Linea 300 Black stainless steel brushed
- 7. Display: TFT LCD display
- 8. Kick plate: Protruding stainless steel brushed
- 9. Mirror: Rear wall half height

## Times Square Full Glass cabin

- 1. Rear wall: Laminate Tahiti Green
- 2. Side walls: Partial glass & stainless steel Montreux Mirror
- 3. Ceiling: Painted Polar White
- 4. Light arrangement: LED Spots
- 5. Floor: Black artificial granite
- **6. Car operating panel:**Linea 300 White stainless steel brushed
- **7. Display:** TFT LCD display
- 3. Kick plate: Flushed stainless steel brushed
- . Handrail: Revolving stainless steel hairline

- 1. Rear wall: Glass
- 2. Side walls: Glass
- 3. **Ceiling:** Stainless steel Lucerne Brushed
- 4. Light arrangement: LED Indirect
- 5. Floor: Black artificial granite
- 6. Car operating panel:
  Linea 100 stainless steel brushed
- 7. **Display:** Red LED dot matrix
- 8. Kick plate: Flushed stainless steel brushed
- 9. Handrail: Revolving stainless steel hairline

## Park Avenue Zurich Dark Brushed & Vancouver Wood

- . Rear wall: Stainless steel Zurich Dark Brushed
- Side walls: Laminate Vancouver Wood
- . Ceiling: Stainless steel Zurich Dark Brushed
- . Light arrangement: LED Line
- Floor: Brown artificial granite
- Car operating panel: Linea 300 Black stainless steel brushed
- 7. Display: Red LED dot matrix
- 8. Kick plate: Flushed stainless steel brushed
- . Mirror: Rear wall, right and leftmost panel

## Park Avenue Arosa Wood

- 1. Rear wall: Laminate Arosa Wood
- 2. Side walls: Laminate Arosa Wood
- 3. Ceiling: Stainless steel Zurich Dark Brushed
- 4. Light arrangement: LED Dash
- 5. Floor: Brown artificial granite
- 6. Car operating panel: Linea 300 White stainless steel brushed
- **7. Display:** TFT LCD display
- 8. **Kick plate:** Flushed stainless steel brushed
- 9. Handrail: Revolving stainless steel hairline
- 10. Mirror: Rear wall middle panel
- 11. Optional "Wave" design

### Park Avenue

Vancouver Wood & Back painted glass Petersburg Amber

- . Rear wall: Laminate Vancouver Wood
- 2. Side walls: Back painted glass "Metallic" Petersburg Amber
- 3. Ceiling: Stainless steel Lugano Matt finish
- 4. Light arrangement: LED Curve
- 5. Floor: Brown artificial granite
- **6. Car operating panel:** Linea 300 Black stainless steel brushed
- 7. Display: Red LED dot matrix
- 8. **Kick plate:** Protruding stainless steel brushed
- 9. Handrail: Straight stainless steel hairline
- **10. Mirror:** Rear wall, right and leftmost panel & side walls
- 11. Optional "Wave" design

# Park Avenue Back painted glass Shanghai Red

- 1. Rear wall: Stainless steel Lucerne Brushed
- 2. Side walls: Back painted glass Shanghai Red
- 3. **Ceiling:** Stainless steel Lucerne Brushed
- 4. Light arrangement: LED Line
- 5. Floor: Black artificial granite
- **6. Car operating panel:** Linea Vetro glass black
- **7. Display:** TFT LCD display
- 8. Kick plate: Flushed painted black
- 9. Mirror: Rear wall, right and leftmost panel
- 10. Optional "Wave" design

# Park Avenue Back painted glass Kashmir Blue

- . Rear wall: Stainless steel Lucerne Brushed
- 2. Side walls: Back painted glass "Metallic" Kashmir Blue
- 3. Ceiling: Stainless steel Lucerne Brushed
- 4. Light arrangement: LED Dash
- 5. Floor: Black artificial granite
- **6. Car operating panel:** Linea Vetro glass white
- 7. **Display:** TFT LCD display
- **8. Kick plate:** Protruding painted black
- 9. Mirror: Rear wall, half height full width

# Park Avenue Back painted glass Helsinki Grey

- 1. Rear wall: Stainless steel Zurich Dark Brushed
- 2. Side walls: Back painted glass "Satinated" Helsinki Grey
- 3. Ceiling: Stainless steel Montreux Mirror
- 4. Light arrangement: LED Curve
- 5. Floor: Grey artificial granite
- **6. Car operating panel:**Linea 300 White stainless steel brushed
- 7. **Display:** Red LED dot matrix
- 8. Kick plate: Flushed stainless steel brushed
- 9. Handrail: Straight stainless steel hairline
- 10. Mirror: Rear wall, right and leftmost panel
- 11. Optional "Wave" design

# Park Avenue Lugano Matt finish

- 1. Rear wall: Stainless steel Lugano Matt finish\*
- . Side walls: Partial glass & Stainless steel Lugano Matt finish\*
- 3. **Ceiling:** Stainless steel Zurich Dark Brushed
- 4. Light arrangement: LED Spots
- 5. Floor: Black artificial granite
- **6. Car operating panel:** Linea Vetro glass black
- 7. **Display:** TFT LCD display
- 8. Kick plate: Flushed painted black
- 9. Handrail: Revolving stainless steel hairline

## Park Avenue Doha Gold

- 1. Rear wall: Stainless steel Doha Gold
- 2. Side walls: Stainless steel Doha Gold
- 3. Ceiling: Stainless steel Doha Gold
- 4. Light arrangement: LED Spots
- 5. Floor: Black artificial granite
- **6. Car operating panel:** Linea Vetro glass black
- **7. Display:** TFT LCD display
- 8. Kick plate: Flushed painted black
- 9. Handrail: Straight stainless steel hairline
- 10. Mirror: Rear wall middle panel
- 11. Optional "Wave" design

# Sunset Boulevard Digital decoration on satin glass Antalya Blue

- Rear wall: Digital decoration on satin glass Antalya Blue
- 2. Side walls: Digital decoration on satin glass Antalya Blue
- B. Ceiling: Stainless steel Lucerne Brushed
- 4. Light arrangement: LED Spot
- 5. Floor: Grey artificial granite
- 6. Car operating panel: Linea 300 Black stainless steel brushed
- 7. **Display:** Red LED dot matrix
- **8. Kick plate:** Flushed stainless steel brushed
- 9. Handrail: Illuminated straight stainless steel hairline
- 10. Mirror: Rear wall middle panel

# Sunset Boulevard Digital decoration on satin glass Moscow Red

- 1. Rear wall: Digital decoration on satin glass Moscow Red
- 2. Side walls: Digital decoration on satin glass Moscow Red
- 3. Ceiling: Stainless steel Lucerne Brushed
- 4. **Light arrangement:** LED Dash Array
- 5. Floor: Brown artificial granite
- **6. Car operating panel:** Linea Vetro glass black
- **7. Display:** TFT LCD display
- 8. Kick plate: Protruding painted black
- 9. Handrail: Illuminated straight stainless steel hairline

# Sunset Boulevard Digital decoration on satin glass New York Sunset

- Rear wall: Stainless steel Lugano Matt finish
- 2. Side walls: Digital decoration on satin glass New York Sunset
- 3. **Ceiling:** Stainless steel Lugano Matt finish
- 4. Light arrangement: LED Surround
- 5. Floor: Black artificial granite
- 5. Car operating panel: Linea 300 White stainless steel brushed
- 7. **Display:** Red LED dot matrix
- 8. **Kick plate:** Protruding stainless steel brushed
- 9. Handrail: Illuminated straight stainless steel hairline\*
- 10. Mirror: Rear wall, right and leftmost panel

# Sunset Boulevard Digital decoration on satin glass Luxor Gold

- 1. **Rear wall:** Digital decoration on satin glass Luxor Gold
- 2. **Side walls:** Digital decoration on satin glass Luxor Gold
- 3. Ceiling: Stainless steel Lucerne Brushed
- 4. Light arrangement: LED Line
- 5. Floor: Brown artificial granite
- 6. Car operating panel: Linea Vetro glass white
- **7. Display:** TFT LCD display
- 8. Kick plate: Flushed stainless steel brushed
- 9. Handrail: Straight stainless steel hairline

# Sunset Boulevard Digital decoration on satin glass Detroit Grey

- Rear wall: Digital decoration on satin glass Detroit Grey
- 2. Side walls: Digital decoration on satin glass Detroit Grey
- Ceiling: Stainless steel Lugano Matt finish
- 4. Light arrangement: LED Line
- 5. Floor: Black artificial granite
- 5. Car operating panel: Linea Vetro glass white
- 7. **Display:** TFT LCD display
- 8. **Kick plate:** Flushed stainless steel brushed
- 9. Handrail: Straight stainless steel hairline
- 10. Mirror: Rear wall, right and leftmost panel

# Sunset Boulevard Digital decoration on satin glass Marrakesh Mocha

- 1. Rear wall: Digital decoration on satin glass Marrakesh Mocha
- 2. Side walls: Digital decoration on satin glass Marrakesh Mocha
- 3. **Ceiling:** Stainless steel Zurich Dark Brushed
- 4. Light arrangement: LED Surround
- 5. Floor: Brown artificial granite
- 6. Car operating panel: Linea 300 White stainless steel brushed
- 7. **Display:** TFT LCD display
- 8. Kick plate: Flushed stainless steel brushed
- 9. Handrail: Straight stainless steel hairline
- 10. Mirror: Rear wall, right and leftmost panel

# Sunset Boulevard Digital print Sky Lines

- . Rear wall: Digital print Sky Lines on stainless steel Lugano Matt finish
- . Side walls: Digital print Sky Lines on stainless steel Lugano Matt finish
- Ceiling: Stainless steel Montreux Mirror
- 4. Light arrangement: LED Lines
- 5. Floor: Black artificial granite
- **6. Car operating panel:** Linea Vetro glass black
- **7. Display:** TFT LCD display
- . Kick plate: Protruding painted black
- . Handrail: Straight stainless steel hairline

# Sunset Boulevard Digital print Minimal Accents

- 1. Rear wall: Digital print Minimal Accents on stainless steel Lugano Matt finish
- 2. Side walls: Digital print Minimal Accents on stainless steel Lugano Matt finish
- 3. **Ceiling:** Stainless steel Montreux Mirror
- 4. Light arrangement: LED Surround
- 5. Floor: Grey artificial granite
- **6. Car operating panel:** Linea Vetro glass black
- 7. Display: TFT LCD display
- 8. **Kick plate:** Protruding painted black
- 9. Handrail: Straight stainless steel hairline

# Sunset Boulevard Digital print Wavy Dimensions

- . Rear wall: Digital print Wavy Dimensions on stainless steel Lugano Matt finish
- Side walls: Digital print Wavy Dimensions on stainless steel Lugano Matt finish
- Ceiling: Frame: stainless steel Montreux Mirror & Center: stainless steel Lugano Matt finish\*
- 4. Light arrangement: LED Surround
- Floor: Grey artificial granite
- **6. Car operating panel:** Linea Vetro glass black
- 7. **Display:** TFT LCD display
- **8. Kick plate:** Flushed stainless steel brushed
- 9. Mirror: Rear wall, right and leftmost panel

# Sunset Boulevard Digital print Line Symphony

- 1. Rear wall: Digital print Line Symphony on stainless steel Lugano Matt finish
- 2. Side walls: Digital print Line Symphony on stainless steel Montreux Mirror
- 3. Ceiling: Stainless steel Lugano Matt finish
- 4. Light arrangement: LED Dash Array
- 5. Floor: Brown artificial granite
- **6. Car operating panel:** Linea Vetro glass white
- 7. **Display:** TFT LCD display
- **8. Kick plate:** Flushed stainless steel brushed
- 9. Handrail: Straight stainless steel hairline

# Sunset Boulevard Digital print Dot Spots

- Rear wall: Stainless steel Lugano Matt finish
- . Side walls: Digital print Dot Spots on stainless steel Lugano Matt finish
- Ceiling: Frame: stainless steel Montreux Mirror & Center: stainless steel Lugano Matt finish\*
- Light arrangement: LED Spots

# Sunset Boulevard Digital print Linear Dreams

- 1. Rear wall: Digital print Linear Dreams
- 2. Side walls: Digital print Linear Dreams
- 3. Ceiling: Frame: stainless steel Montreux Mirror & Center: stainless steel Lugano Matt finish\*
- 4. Light arrangement: LED Line
- 5. Floor: Black artificial granite

- 6. Car operating panel: Linea Vetro glass black
- 7. Display: TFT LCD display
- 8. Kick plate: Flushed painted black
- 9. Handrail: Straight stainless steel hairline
- 10. Mirror: Rear wall, right and leftmost panel

# Sunset Boulevard Digital decoration on satin glass Antalya Blue

- . Rear wall: Digital decoration on satin glass Antalya Blue
- Side walls: Stainless steel Lugano Matt finish
- . Ceiling: Stainless steel Montreux Mirror
- 4. Light arrangement: LED Dash Array
- 5. Floor: Black artificial granite
- **6. Car operating panel:** Linea Vetro glass black
- **7. Display:** TFT LCD display
- . Kick plate: Protruding painted black
- . Handrail: Illuminated straight stainless steel hairline

### Sunset Boulevard

Digital decoration on satin glass New York Sunset & Digital print Linear Dreams

- 1. Rear wall: Digital decoration on satin glass New York Sunset
- 2. Side walls: Digital print Linear Dreams on stainless steel Montreux Mirror
- 3. Ceiling: Frame: stainless steel Montreux Mirror & Center: stainless steel Lugano Matt finish\*
- 4. Light arrangement: LED Line
- 5. Floor: Black artificial granite
- 6. Car operating panel: Linea Vetro custom color with custom logo\*
- 7. **Display:** TFT LCD display
- 8. Kick plate: Illuminated flushed stainless steel brushed\*\*
- 9. Handrail: Illuminated straight stainless steel hairline