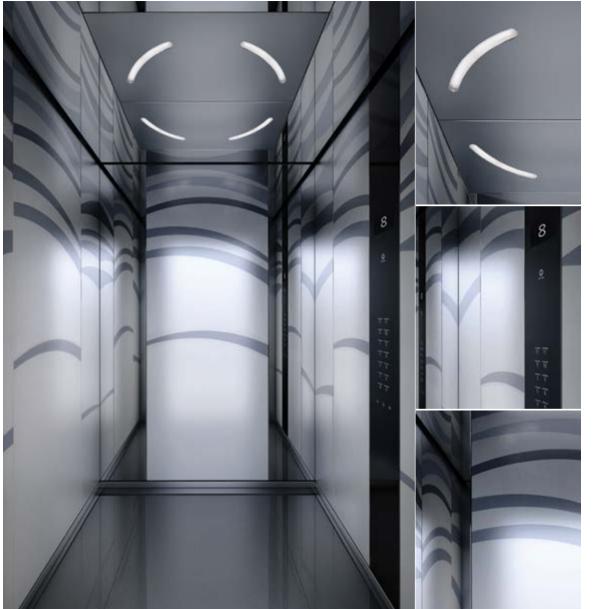

# Sunset Boulevard Digital print Sky Lines

- . Rear wall: Digital print Sky Lines on stainless steel Lugano Matt finish
- . Side walls: Digital print Sky Lines on stainless steel Lugano Matt finish
- Ceiling: Stainless steel Montreux Mirror
- 4. Light arrangement: LED Lines
- 5. Floor: Black artificial granite
- **6. Car operating panel:** Linea Vetro glass black
- **7. Display:** TFT LCD display
- . Kick plate: Protruding painted black
- . Handrail: Straight stainless steel hairline

# Sunset Boulevard Digital print Minimal Accents

- 1. Rear wall: Digital print Minimal Accents on stainless steel Lugano Matt finish
- 2. Side walls: Digital print Minimal Accents on stainless steel Lugano Matt finish
- 3. **Ceiling:** Stainless steel Montreux Mirror
- 4. Light arrangement: LED Surround
- 5. Floor: Grey artificial granite
- **6. Car operating panel:** Linea Vetro glass black
- 7. Display: TFT LCD display
- 8. **Kick plate:** Protruding painted black
- 9. Handrail: Straight stainless steel hairline

# Sunset Boulevard Digital print Wavy Dimensions

- . Rear wall: Digital print Wavy Dimensions on stainless steel Lugano Matt finish
- Side walls: Digital print Wavy Dimensions on stainless steel Lugano Matt finish
- Ceiling: Frame: stainless steel Montreux Mirror & Center: stainless steel Lugano Matt finish\*
- 4. Light arrangement: LED Surround
- Floor: Grey artificial granite
- **6. Car operating panel:** Linea Vetro glass black
- 7. **Display:** TFT LCD display
- **8. Kick plate:** Flushed stainless steel brushed
- 9. Mirror: Rear wall, right and leftmost panel

# Sunset Boulevard Digital print Line Symphony

- 1. Rear wall: Digital print Line Symphony on stainless steel Lugano Matt finish
- 2. Side walls: Digital print Line Symphony on stainless steel Montreux Mirror
- 3. Ceiling: Stainless steel Lugano Matt finish
- 4. Light arrangement: LED Dash Array
- 5. Floor: Brown artificial granite
- **6. Car operating panel:** Linea Vetro glass white
- 7. **Display:** TFT LCD display
- **8. Kick plate:** Flushed stainless steel brushed
- 9. Handrail: Straight stainless steel hairline