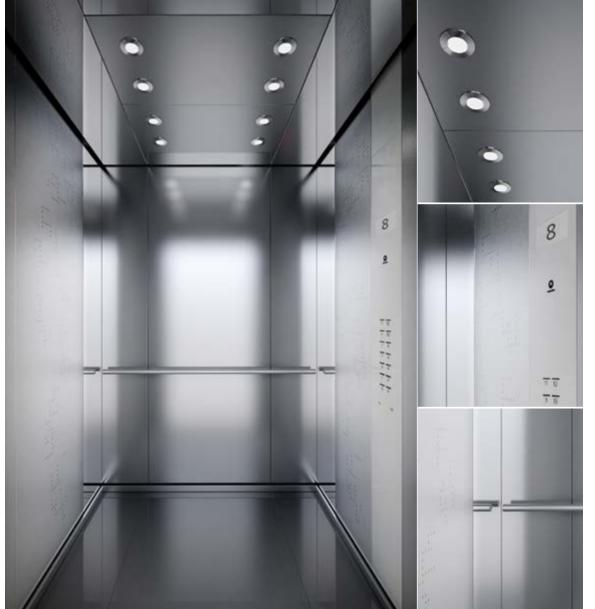

# Times Square Milan Grey

- Rear wall: Laminate Milan Grey
- 2. Side walls: Laminate Milan Grey
- 3. **Ceiling:** Painted Riga Grey
- 4. Light arrangement: LED Indirect
- 5. Floor: Grey artificial granite
- **6. Car operating panel:**Linea 300 White stainless steel brushed
- 7. **Display:** TFT LCD display
- 8. **Kick plate:** Protruding painted white aluminium
- 9. Handrail: Straight stainless steel hairline
- **O. Mirror:** Rear wall middle panel